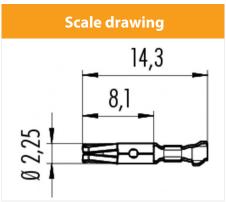

Product Series 423/723/425, 581/680/682 - Socket contact strip 200 each: Contact Ø 1.5 mm, insulation Ø 1.0 - 2.0 mm, cross-section:

0.14 - 0.25 mm<sup>2</sup>; Conductor cross-section 0.14 mm<sup>2</sup> (AWG 26): Crimping dimensions (guide value): 0.9- 1 mm, crimping