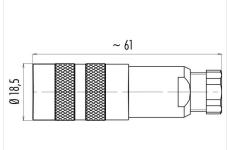

#### **Product sheet**

# Miniature connector



Product

Pole

Contacts: 4, Female cable connector with shielding ring, shieldable, cable outlet 4 -6 mm, with UL approval

Area Article number

M16 IP67 Series 423 99 5110 15 04

### Illustration



# **Scale drawing**



# **Contact Arrangement**



|   | Х     | Υ     |
|---|-------|-------|
| 1 | -3,32 | -1,08 |
| 2 | -2,05 | 2,83  |
| 3 | 2,05  | 2,83  |
| 4 | 3,32  | -1,08 |

### **Attenuation characteristic**



You can find the item description and assembly instruction on the next page.

# **Technical data**

#### **Common values**

Connector Design Connector locking system Termination Wire gauge (mm) Wire gauge (AWG) Cable outlet Upper temperature Lower temperature

Female cable connector screw Solder 0.75 mm<sup>2</sup> 20 4 - 6 mm 95 °C -40 °C

# **Electrical values**

Rated voltage 250 V Rated impulse voltage 1500 V Pollution degree Overvoltage category Material group Ш Rated current (40°C) 6 A Volume resistivity  $\leq 5~m\Omega$ EMV compliance shielded Degree of protection Mechanical operatio