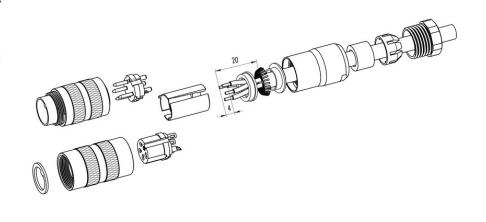

e Version**

(Ausführung mit Schirmklemmring)

- Druckschraube, Klemmkorb, Dichtung, Distanzhülse und ersten Schirmklemmring auffädeln.
- 2. Litzen abisolieren, Schirm aufweiten und zweiten Schirmklemmring auffädeln.
- Litzen anlöten, Distanzhülse montieren, die beiden Klemmringe mit dem Schirm zusammenschieben und überstehenden Schirm abschneiden.
- 4. Übrige Teile gemäß Darstellung montieren.

# Straight version

(Version with shield clamping ring)

- 1. Bead pressing screw, pinch ring, seal, distance shell and first shield clamping ring on cable.
- 2. Strip wires, widen shield and bead second shield clamping ring.
- Solder wires, snap distance shell, push the two shield clamping rings together and cutt off projecting shielding braid.
- 4. Assemble remaining parts according to picture.