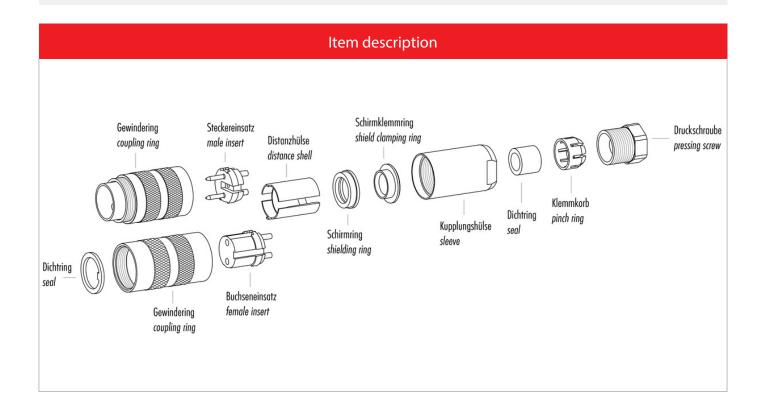

### Illustration

### **Gerade Version**

(Ausführung mit Schirmklemmring)

- Druckschraube, Klemmkorb, Dichtung, Distanzhülse und ersten Schirmklemmring auffädeln.
- 2. Litzen abisolieren, Schirm aufweiten und zweiten Schirmklemmring auffädeln.
- Litzen anlöten, Distanzhülse montieren, die beiden Klemmringe mit dem Schirm zusammenschieben und überstehenden Schirm abschneiden.
- 4. Übrige Teile gemäß Darstellung montieren.

# Straight version

(Version with shield clamping ring)

- 1. Bead pressing screw, pinch ring, seal, distance shell and first shield clamping ring on cable.
- 2. Strip wires, widen shield and bead second shield clamping ring.
- Solder wires, snap distance shell, push the two shield clamping rings together and cutt off projecting shielding braid.
- 4. Assemble remaining parts according to picture.