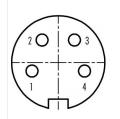

# **Contact Arrangement**

|   | Х     | Υ     |
|---|-------|-------|
| 1 | -3,32 | -1,08 |
| 2 | -2,05 | 2,83  |
| 3 | 2,05  | 2,83  |
| 4 | 3,32  | -1,08 |