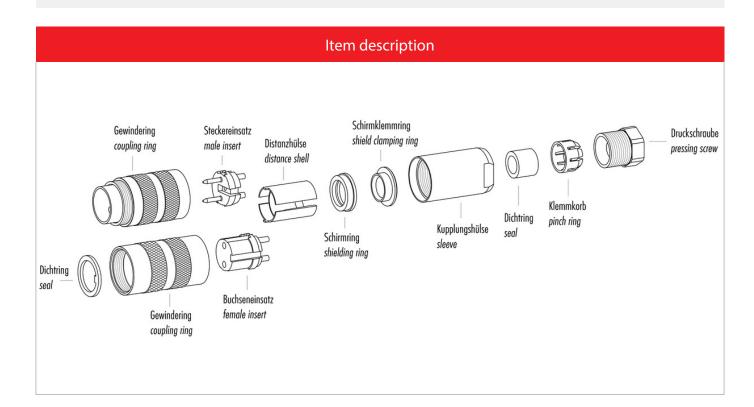

#### **Gerade Version**

(Ausführung mit Schirmklemmring)

- Druckschraube, Klemmkorb, Dichtung, Distanzhülse und ersten Schirmklemmring auffädeln.
- 2. Litzen abisolieren, Schirm aufweiten und zweiten Schirmklemmring auffädeln.
- Litzen anlöten, Distanzhülse montieren, die beiden Klemmringe mit dem Schirm zusammenschieben und überstehenden Schirm abschneiden.
- 4. Übrige Teile gemäß Darstellung montieren.

### Straight version

(Version with shield clamping ring)

- 1. Bead pressing screw, pinch ring, seal, distance shell and first shield clamping ring on cable.
- 2. Strip wires, widen shield and bead second shield clamping ring.
- Solder wires, snap distance shell, push the two shield clamping rings together and cutt off projecting shielding braid.
- 4. Assemble remaining parts according to picture.