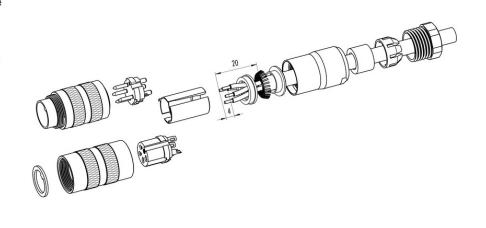

#### **Gerade Version**

(Ausführung mit Schirmklemmring)

- Druckschraube, Klemmkorb, Dichtung, Distanzhülse und ersten Schirmklemmring auffädeln.
- 2. Litzen abisolieren, Schirm aufweiten und zweiten Schirmklemmring auffädeln.
- Litzen anlöten, Distanzhülse montieren, die beiden Klemmringe mit dem Schirm zusammenschieben und überstehenden Schirm abschneiden.
- 4. Übrige Teile gemäß Darstellung montieren.

### Straight version

(Version with shield clamping ring)

- 1. Bead pressing screw, pinch ring, seal, distance shell and first shield clamping ring on cable.
- 2. Strip wires, widen shield and bead second shield clamping ring.
- Solder wires, snap distance shell, push the two shield clamping rings together and cutt off projecting shielding braid.
- 4. Assemble remaining parts according to picture.