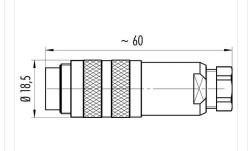

#### **Product sheet**

## Miniature connector



Product

Contacts: 5, Cable plug connector with shielding ring, shieldable, cable outlet 4– 6

mm, with UL approval

Pole

Area Article number M16 IP67 Series 423 99 5113 19 05

#### Illustration



# **Scale drawing**



## **Contact Arrangement**



|   | χ     | Υ     |
|---|-------|-------|
| 1 | 3,03  | -1,75 |
| 2 | 3,03  | 1,75  |
| 3 | 0,00  | 3,50  |
| 4 | -3,03 | 1,75  |
| 5 | -3,03 | -1,75 |

#### **Attenuation characteristic**



You can find the item description and assembly instruction on the next page.

# **Technical data**

#### **Common values**

Connector Design Connector locking system Termination Wire gauge (mm) Wire gauge (AWG) Cable outlet Upper temperature Lower temperature Cable plug connector screw Solder 0.75 mm<sup>2</sup> 20 4 - 6 mm 95 °C -40 °C

### **Electrical values**

Rated voltage 250 V Rated impulse voltage 1500 V Pollution degree Overvoltage category Material group Ш Rated current (40°C) 6 A Volume resistivity  $\leq$  3 m $\Omega$ EMV compliance shielded Degree of pro