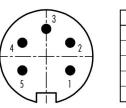

## **Contact Arrangement**

|   | χ     | Υ     |
|---|-------|-------|
| 1 | 3,03  | -1,75 |
| 2 | 3,03  | 1,75  |
| 3 | 0,00  | 3,50  |
| 4 | -3,03 | 1,75  |
| 5 | -3,03 | -1,75 |