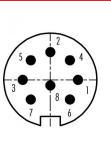

# Illustration **Scale drawing** 18,5 0

|   | Х     | Y     |
|---|-------|-------|
| 1 | 3,50  | 0,00  |
| 2 | 0,00  | 3,50  |
| 3 | -3.50 | 0,00  |
| 4 | 2,47  | 2,47  |
| 5 | -2,47 | 2,47  |
| 6 | 2,47  | -2,47 |
| 7 | -2,47 | -2,47 |
| 8 | 0,00  | -0,70 |