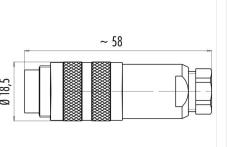

# Illustration **Scale drawing** 18,5 0

|   | Х     | Y     |
|---|-------|-------|
| 1 | 3,50  | 0,00  |
| 2 | 0,00  | 3,50  |
| 3 | -3.50 | 0,00  |
| 4 | 2,47  | 2,47  |
| 5 | -2,47 | 2,47  |
| 6 | 2,47  | -2,47 |
| 7 | -2,47 | -2,47 |
| 8 | 0,00  | -0,70 |