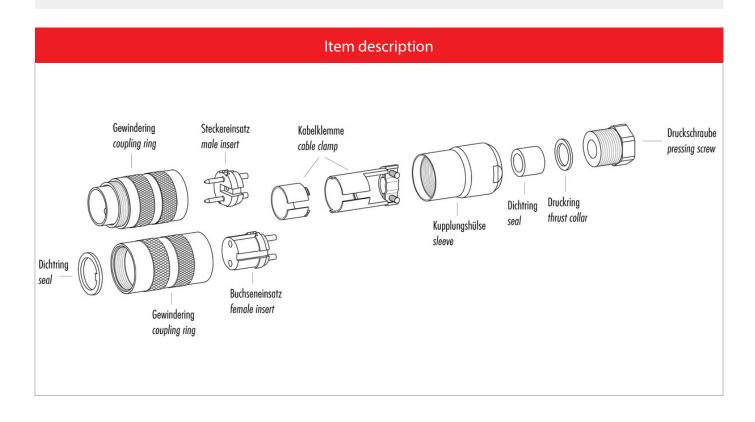

## You can find the item description and assembly instruction on the next page.

### Installation instructions / Mounting cutout

#### **Gerade Version**

#### (Ausführung mit Schirmklemmring)

- Druckschraube, Klemmkorb, Dichtung, Distanzhülse und ersten Schirmklemmring auffädeln.
- 2. Litzen abisolieren, Schirm aufweiten und zweiten Schirmklemmring auffädeln.
- Litzen anlöten, Distanzhülse montieren, die beiden Klemmringe mit dem Schirm zusammenschieben und überstehenden Schirm abschneiden.
- 4. Übrige Teile gemäß Darstellung montieren.

#### Straight version

(Version with shield clamping ring)

- 1. Bead pressing screw, pinch ring, seal, distance shell and first shield clamping ring on cable.
- 2. Strip wires, widen shield and bead second shield clamping ring.
- Solder wires, snap distance shell, push the two shield clamping rings together and cutt off projecting shielding braid.
- 4. Assemble remaining parts according to picture.