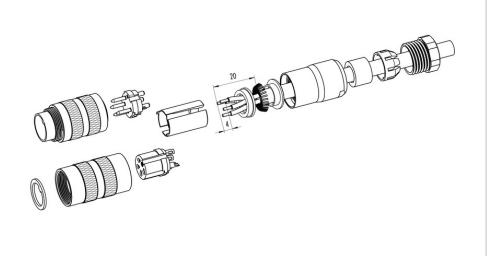

#### **Gerade Version**

#### (Ausführung mit Schirmklemmring)

- Druckschraube, Klemmkorb, Dichtung, Distanzhülse und ersten Schirmklemmring auffädeln.
- 2. Litzen abisolieren, Schirm aufweiten und zweiten Schirmklemmring auffädeln.
- Litzen anlöten, Distanzhülse montieren, die beiden Klemmringe mit dem Schirm zusammenschieben und überstehenden Schirm abschneiden.
- 4. Übrige Teile gemäß Darstellung montieren.

#### Straight version

(Version with shield clamping ring)

- 1. Bead pressing screw, pinch ring, seal, distance shell and first shield clamping ring on cable.
- 2. Strip wires, widen shield and bead second shield clamping ring.
- Solder wires, snap distance shell, push the two shield clamping rings together and cutt off projecting shielding braid.
- 4. Assemble remaining parts according to picture.