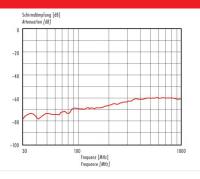

## **Product sheet** Miniature connector



**Contact Arrangement** 

Product

Pole

Contacts: 8 DIN, Cable plug connector with cable clamp, shieldable, cable outlet 4 – 6 mm, with UL approval 8 DIN

Area Article number M16 IP67 Series 423 99 5171 09 08

# Illustration **Scale drawing** 18,5 0





|   | Х     | Y     |
|---|-------|-------|
| 1 | 3,50  | 0,00  |
| 2 | 0,00  | 3,50  |
| 3 | -3.50 | 0,00  |
| 4 | 2,47  | 2,47  |
| 5 | -2,47 | 2,47  |
| 6 | 2,47  | -2,47 |
| 7 | -2,47 | -2,47 |
| 8 | 0,00  | -0,70 |

**Attenuation characteristic** 



## You can find the item description and assembly instruction on the next page.

# **Technical data**

### **Common values**

Connector Design Connector locking system Termination Wire gauge (mm) Wire gauge (AWG) Cable outlet Upper temperature Lower temperature

#### Cable plug connector screw Solder 0.75 mm<sup>2</sup> 20 4 - 6 mm 95 °C -40 °C

## **Electrical values**

Rated voltage Rated impulse voltage Pollution degree Overvoltage category Material group Rated current (40°C) Volume resistivity EMV compliance Degree of protection Mechanical operation

## **Material**

Material of contact Contact plating Material of contact body Material of housing

60 V 500 V 1 L ш 5 A  $\leq 3 \text{ m}\Omega$ shielded IP67 > 500 mating cycles

CuZn (Brass) Au (Gold) PBT (UL 94 V-0) CuZn (Brass nicke