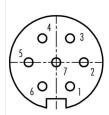

### **Contact Arrangement**

|   | Х     | Y     |
|---|-------|-------|
| 1 | 1,75  | -3,03 |
| 2 | 3,50  | 0,00  |
| 3 | 1,75  | 3,03  |
| 4 | -1,75 | 3,03  |
| 5 | -3,50 | 0,00  |
| 6 | -1,75 | -3,03 |
| 7 | 0,00  | 0,00  |
|   |       |       |