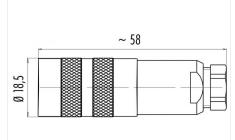

#### **Product sheet**

## Miniature connector



Product Contacts: 7, Female cable connector with

cable clamp, shieldable, cable outlet 4 – 6

mm

Pole

Area Article number M16 IP67 Series 423 99 5126 00 07

#### Illustration



# Scale drawing



### **Contact Arrangement**



|   | Х     | Y     |
|---|-------|-------|
| 1 | 1,75  | -3,03 |
| 2 | 3,50  | 0,00  |
| 3 | 1,75  | 3,03  |
| 4 | -1,75 | 3,03  |
| 5 | -3,50 | 0,00  |
| 6 | -1,75 | -3,03 |
| 7 | 0,00  | 0,00  |
|   |       |       |

#### **Attenuation characteristic**



You can find the item description and assembly instruction on the next page.

# **Technical data**

#### **Common values**

Connector Design Connector locking system Termination Wire gauge (mm) Wire gauge (AWG) Cable outlet Upper temperature Lower temperature Female cable connector screw Solder 0.75 mm<sup>2</sup> 20 4 - 6 mm 95 °C -40 °C

### **Electrical values**

Rated voltage 125 V Rated impulse voltage 800 V Pollution degree Overvoltage category Material group Ш Rated current (40°C) 5 A Volume res