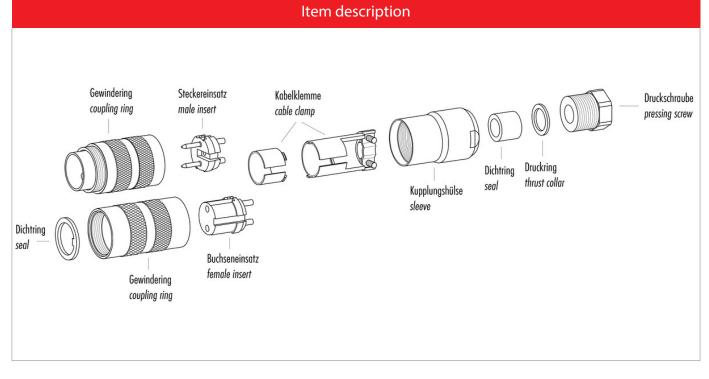

#### Illustration

#### **Material**

Material of contact Contact plating Material of contact body Material of housing CuSn (Bronze) Ag (Silver) PBT (UL 94 V-0) CuZn (Brass nickel-plated)

Contacts: 7, Female cable connector with cable clamp, shieldable, cable outlet 4– 6 mm, silver plated contacts, with UL approval