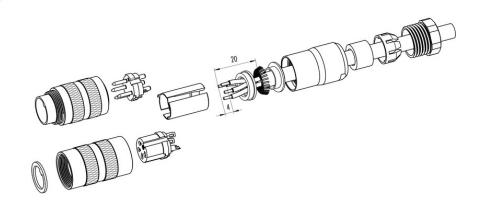

#### **Gerade Version**

(Ausführung mit Schirmklemmring)

- 1. Druckschraube, Klemmkorb, Dichtung, Distanzhülse und ersten Schirmklemmring auffädeln.
- 2. Litzen abisolieren, Schirm aufweiten und zweiten Schirmklemmring auffädeln.
- 3. Litzen anlöten, Distanzhülse montieren, die beiden Klemmringe mit dem Schirm zusammenschieben und überstehenden Schirm abschneiden.
- 4. Übrige Teile gemäß Darstellung montieren.

### Straight version

(Version with shield clamping ring)

- 1. Bead pressing screw, pinch ring, seal, distance shell and first shield clamping ring on cable.
- 2. Strip wires, widen shield and bead second shield clamping ring.
- 3. Solder wires, snap distance shell, push the two shield clamping rings together and cutt off projecting shielding braid.
- 4. Assemble remaining parts according to picture.