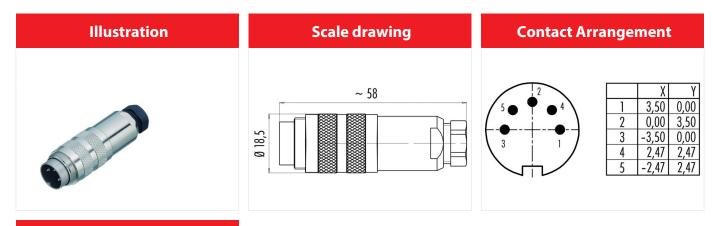

## Product sheet Miniature connector

Product

Pole

Contacts: 5 Stereo, Cable plug connector with cable clamp, shieldable, cable outlet 4 – 6 mm, with UL approval 5 Stereo

Area Article number M16 IP67 Series 423 99 5117 00 05