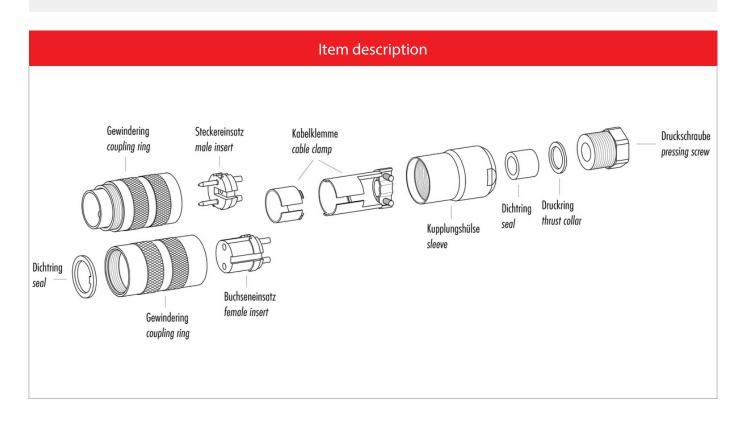

sistivity EMV compliance Degree of protection Mechanical operation

## Material

Material of contact Contact plating Material of contact body Material of housing  $\begin{array}{l} 60 \text{ V} \\ 500 \text{ V} \\ 1 \\ \text{I} \\ \text{III} \\ 6 \text{ A} \\ \leq 5 \text{ m} \Omega \\ \text{shielded} \\ \text{IP67} \\ > 500 \text{ mating cycles} \end{array}$ 

CuZn (Brass) Ag (Silver) PBT (UL 94 V-0) CuZn (Brass nickel-plated)

Contacts: 5 Stereo, Cable plug connector with cable clamp, shieldable, cable outlet 4– 6 mm, silver plated contacts, with UL approval



## Product sheet Miniature connector



Product

Pole

Contacts: 5 Stereo, Cable plug connector with cable clamp, shieldable, cable outlet 4 – 6 mm, with UL approval 5 Stereo Area Article number M16 IP67 Series 423 99 5117 00 05



### Installation instructions / Mounting cutout

### **Gerade Version**

#### (Ausführung mit Schirmklemmring)

- Druckschraube, Klemmkorb, Dichtung, Distanzhülse und ersten Schirmklemmring auffädeln.
- 2. Litzen abisolieren, Schirm aufweiten und zweiten Schirmklemmring auffädeln.
- Litzen anlöten, Distanzhülse montieren, die beiden Klemmringe mit dem Schirm zusammenschieben und überstehenden Schirm abschneiden.
- 4. Übrige Teile gemäß Darstellung montieren.

### Straight version

(Version with shield clamping ring)

- 1. Bead pressing screw, pinch ring, seal, distance shell and first shield clamping ring on cable.
- 2. Strip wires, widen shield and bead second shield clamping ring.
- Solder wires, snap distance shell, push the two shield clamping rings together and cutt off projecting s