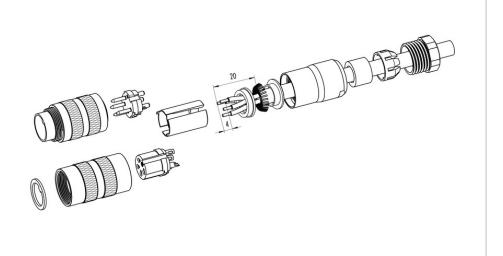

### **Gerade Version**

#### (Ausführung mit Schirmklemmring)

- Druckschraube, Klemmkorb, Dichtung, Distanzhülse und ersten Schirmklemmring auffädeln.
- 2. Litzen abisolieren, Schirm aufweiten und zweiten Schirmklemmring auffädeln.
- Litzen anlöten, Distanzhülse montieren, die beiden Klemmringe mit dem Schirm zusammenschieben und überstehenden Schirm abschneiden.
- 4. Übrige Teile gemäß Darstellung montieren.

### Straight version

(Version with shield clamping ring)

- 1. Bead pressing screw, pinch ring, seal, distance shell and first shield clamping ring on cable.
- 2. Strip wires, widen shield and bead second shield clamping ring.
- Solder wires, snap distance shell, push the two shield clamping rings together and cutt off projecting shielding braid.
- 4. Assemble remaining parts according to picture.