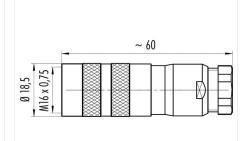

#### **Product sheet**

# Miniature connector



Product

Contacts: 4, Female cable connector with cable clamp, screw terminal connection, shieldable, cable outlet 6 - 8 mm

Article number

Area

M16 IP67 Series 423 99 5610 210 04

Pole

4

# Illustration



# **Scale drawing**



## **Contact Arrangement**



|   | X     | Υ     |
|---|-------|-------|
| 1 | -3,32 | -1,08 |
| 2 | -2,05 | 2,83  |
| 3 | 2,05  | 2,83  |
| 4 | 3,32  | -1,08 |

### **Attenuation characteristic**



You can find the item description and assembly instruction on the next page.

# **Technical data**

#### **Common values**

Connector Design Connector locking system Termination Wire gauge (mm) Wire gauge (AWG) Cable outlet Upper temperature Lower temperature Female cable connector screw Screwing 0.25 - 1.5 mm<sup>2</sup> 24 - 16 6 - 8 mm 95 °C -40 °C

## **Electrical values**

Rated voltage 250 V Rated impulse voltage 1500 V Pollution degree Overvoltage category Material group Ш Rated current (40°C) 6 A Volume resistivity  $\leq 5~m\Omega$ EMV compliance shielded Degree of protection Mecha