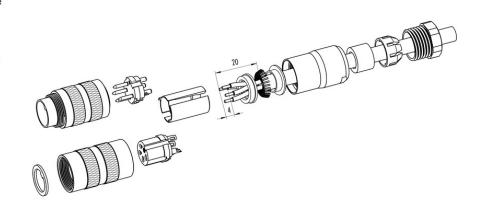

# Installation instructions / Mounting cutout

### **Gerade Version**

(Ausführung mit Schirmklemmring)

- Druckschraube, Klemmkorb, Dichtung, Distanzhülse und ersten Schirmklemmring auffädeln.
- 2. Litzen abisolieren, Schirm aufweiten und zweiten Schirmklemmring auffädeln.
- Litzen anlöten, Distanzhülse montieren, die beiden Klemmringe mit dem Schirm zusammenschieben und überstehenden Schirm abschneiden.
- 4. Übrige Teile gemäß Darstellung montieren.

## Straight version

(Version with shield clamping ring)

- 1. Bead pressing screw, pinch ring, seal, distance shell and first shield clamping ring on cable.
- 2. Strip wires, widen shield and bead second shield clamping ring.
- Solder wires, snap distance shell, push the two shield clamping rings together and cutt off projecting shielding braid.
- 4. Assemble remaining parts according to picture.