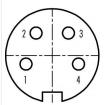

## **Contact Arrangement**

|   | X     | Υ     |
|---|-------|-------|
| 1 | -3,32 | -1,08 |
| 2 | -2,05 | 2,83  |
| 3 | 2,05  | 2,83  |
| 4 | 3,32  | -1,08 |