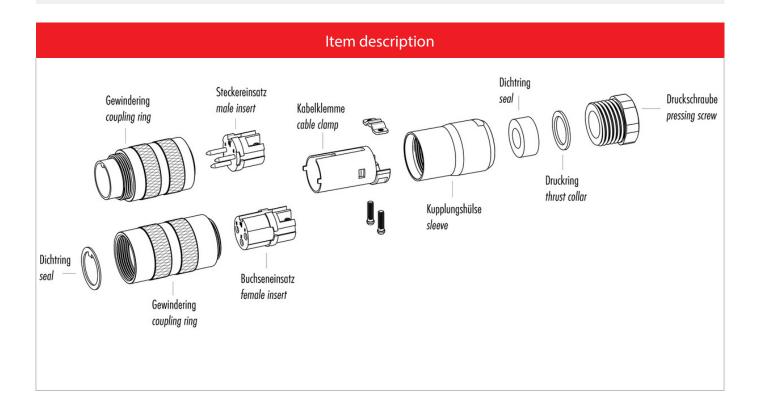

# Illustration

### **Attenuation characteristic**

You can find the item description and assembly instruction on the next page.