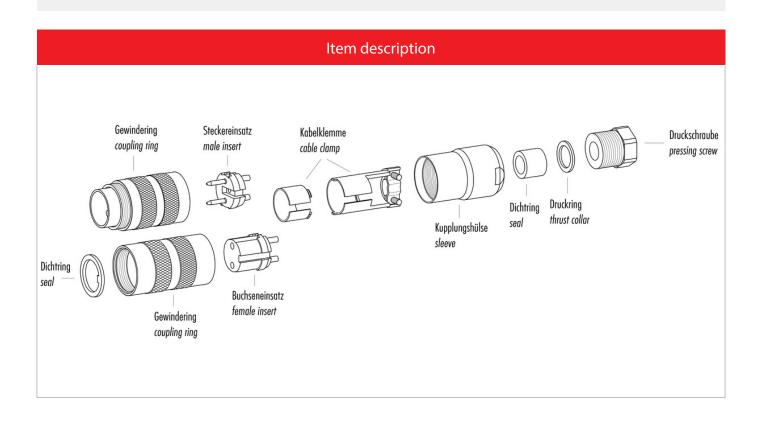

ted current (40°C) Volume resistivity EMV compliance Degree of protection Mechanical operation

### Material

Material of contact Contact plating Material of contact body Material of housing  $\begin{array}{l} \text{60 V} \\ \text{500 V} \\ 1 \\ \text{I} \\ \text{II} \\ 3 \text{A} \\ \leq 3 \text{ m} \\ \text{shielded} \\ \text{IP67} \\ > \text{500 mating cycles} \end{array}$ 

CuSn (Bronze) Au (Gold) PBT (UL 94 V-0) CuZn (Brass nickel-plated)

Contacts: 12, Female cable connector with cable clamp, shieldable, cable outlet 4– 6 mm, gold plated contacts, with UL approval



# Product sheet Miniature connector



Product

Pole

Contacts: 12, Female cable connector with cable clamp, shieldable, cable outlet 4 – 6 mm, with UL approval 12

Area Article number M16 IP67 Series 423 99 5130 00 12



### Installation instructions / Mounting cutout

#### **Gerade Version**

#### (Ausführung mit Schirmklemmring)

- Druckschraube, Klemmkorb, Dichtung, Distanzhülse und ersten Schirmklemmring auffädeln.
- 2. Litzen abisolieren, Schirm aufweiten und zweiten Schirmklemmring auffädeln.
- Litzen anlöten, Distanzhülse montieren, die beiden Klemmringe mit dem Schirm zusammenschieben und überstehenden Schirm abschneiden.
- 4. Übrige Teile gemäß Darstellung montieren.

#### Straight version

(Version with shield clamping ring)

- 1. Bead pressing screw, pinch ring, seal, distance shell and first shield clamping ring on cable.
- 2. Strip wires, widen shield and bead second shield clamping ring.
- Solder wires, snap distance shell, push the two shield clamping rings together and cutt off projecting