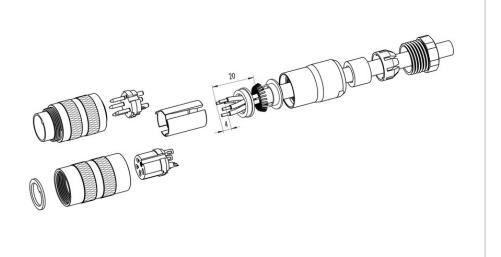

### Installation instructions / Mounting cutout

#### **Gerade Version**

#### (Ausführung mit Schirmklemmring)

- Druckschraube, Klemmkorb, Dichtung, Distanzhülse und ersten Schirmklemmring auffädeln.
- 2. Litzen abisolieren, Schirm aufweiten und zweiten Schirmklemmring auffädeln.
- Litzen anlöten, Distanzhülse montieren, die beiden Klemmringe mit dem Schirm zusammenschieben und überstehenden Schirm abschneiden.
- 4. Übrige Teile gemäß Darstellung montieren.

#### Straight version

(Version with shield clamping ring)

- 1. Bead pressing screw, pinch ring, seal, distance shell and first shield clamping ring on cable.
- 2. Strip wires, widen shield and bead second shield clamping ring.
- Solder wires, snap distance shell, push the two shield clamping rings together and cutt off projecting shielding braid.
- 4. Assemble remaining parts according to picture.