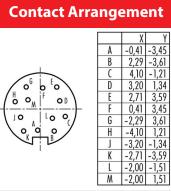

# Product sheet Miniature connector



Product

Pole

Contacts: 12, Female cable connector with cable clamp, shieldable, cable outlet 4 – 6 mm, with UL approval 12

Area Article number M16 IP67 Series 423 99 5130 00 12





**Scale drawing** 



Attenuation characteristic



# You can find the item description and assembly instruction on the next page.

# **Technical data**

### **Common values**

Connector Design Connector locking system Termination Wire gauge (mm) Wire gauge (AWG) Cable outlet Upper temperature Lower temperature Female cable connector screw Solder 0.25 mm<sup>2</sup> 24 4 - 6 mm 95 °C -40 °C

## **Electrical values**

Rated voltage Rated impulse voltage Pollution degree Overvoltage category Material group Rated current (40°C) Volume resistivity EMV compliance Degree of protection Mechanical operation

### Material

Material of contact Contact plating Material of contact body Material of housing  $\begin{array}{l} \text{60 V} \\ \text{500 V} \\ 1 \\ \text{I} \\ \text{II} \\ 3 \text{A} \\ \leq 3 \text{ m} \\ \te