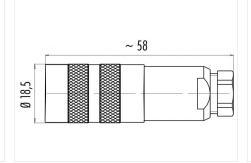

# Product sheet Miniature connector



Product

Pole

Contacts: 12, Female cable connector with cable clamp, shieldable, cable outlet 4 – 6 mm, with UL approval 12

Area Article number M16 IP67 Series 423 99 5130 00 12





**Scale drawing** 



Attenuation characteristic



# You can find the item description and assembly instruction on the next page.

# **Technical data**

### **Common values**

Connector Design Connector locking system Termination Wire gauge (mm) Wire gauge (AWG) Cable outlet Upper temperature Lower temperature Female cable connector screw Solder 0.25 mm<sup>2</sup> 24 4 - 6 mm 95 °C -40 °C

## **Electrical values**

Rated voltage Rated impulse voltage Pollution degree Overvoltage category Material group Rated current (40°C) Volume resistivity EMV compliance Degree of protection Mechanical operation

### Material

Material of contact Contact plating Material of contact body Material of housing  $\begin{array}{l} \text{60 V} \\ \text{500 V} \\ 1 \\ \text{I} \\ \text{II} \\ 3 \text{A} \\ \