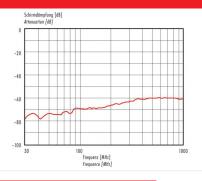

# Product sheet Miniature connector



Product

Pole

Contacts: 12, Female cable connector with cable clamp, shieldable, cable outlet 4 – 6 mm, with UL approval 12

Area Article number M16 IP67 Series 423 99 5130 00 12





**Scale drawing** 



Attenuation characteristic



# You can find the item description and assembly instruction on the next page.

# **Technical data**

### **Common values**

Connector Design Connector locking system Termination Wire gauge (mm) Wire gauge (AWG) Cable outlet Upper temperature Lower temperature Female cable connector screw Solder 0.25 mm<sup>2</sup> 24 4 - 6 mm 95 °C -40 °C

## **Electrical values**

Rated voltage Rated impulse voltage Pollution degree Overvoltage category Material group Rated current (40°C) Volume resistivity EMV compliance Degree of protection Mechanical operation

### Material

Material of contact Contact plating Material of contact body Material of housing  $\begin{array}{l} \text{60 V} \\ \text{500 V} \\ 1 \\ \text{I} \\ \text{II} \\ 3 \text{A} \\ \leq 3 \text{ m} \\ \text{shielded} \\ \text{IP67} \\