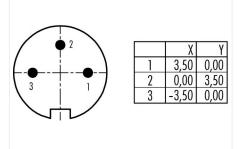

#### **Product sheet**

# Miniature connector



Product Contacts: 3 DIN, Cable plug connector with

cable clamp, shieldable, cable outlet 4 - 6

mm, with UL approval

Pole

M16 IP67 Series 423 Article number 99 5105 09 03

### Illustration



# **Scale drawing**

Area



# **Contact Arrangement**



### **Attenuation characteristic**



You can find the item description and assembly instruction on the next page.

# **Technical data**

#### **Common values**

Connector Design Connector locking system Termination Wire gauge (mm) Wire gauge (AWG) Cable outlet Upper temperature Lower temperature

Cable plug connector screw Solder 0.75 mm<sup>2</sup> 20 4 - 6 mm 95 °C -40 °C

# **Electrical values**

Rated voltage 250 V Rated impulse voltage 1500 V Pollution degree Overvoltage category Material group Ш Rated current (40°C) 7 A Volume resistivity  $\leq$  3 m $\Omega$ EMV compliance shielded Degree of protection Mechanical operation > 500 mating cycles

#### **Material**

Material of contact CuZn (Brass) Contact plating Au (Gold) Material of contact body PBT (UL 94 V-0) Material of housin