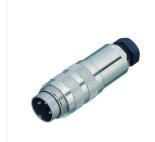

### Illustration

# Miniature connector

Product Contacts: 3 DIN, Cable plug connector with

cable clamp, shieldable, cable outlet 4 - 6

mm, with UL approval

Pole

M16 IP67 Series 423 Article number 99 5105 09 03