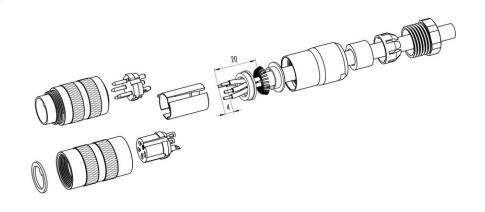

# Installation instructions / Mounting cutout

### **Gerade Version**

(Ausführung mit Schirmklemmring)

- Druckschraube, Klemmkorb, Dichtung, Distanzhülse und ersten Schirmklemmring auffädeln.
- 2. Litzen abisolieren, Schirm aufweiten und zweiten Schirmklemmring auffädeln.
- 3. Litzen anlöten, Distanzhülse montieren, die beiden Klemmringe mit dem Schirm zusammenschieben und überstehenden Schirm abschneiden.
- 4. Übrige Teile gemäß Darstellung montieren.

# Straight version

(Version with shield clamping ring)

- 1. Bead pressing screw, pinch ring, seal, distance shell and first shield clamping ring on cable.
- 2. Strip wires, widen shield and bead second shield clamping ring.
- Solder wires, snap distance shell, push the two shield clamping rings together and cutt off projecting shielding braid.
- 4. Assemble remaining parts according to picture.