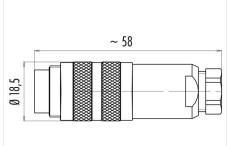

#### **Product sheet**

# Miniature connector



Product Contacts: 3 DIN, Cable plug connector with

cable clamp, shieldable, cable outlet 4 - 6

mm, with UL approval

Pole

M16 IP67 Series 423 Article number 99 5105 09 03

### Illustration



# **Scale drawing**

Area



# **Contact Arrangement**



### **Attenuation characteristic**



You can find the item description and assembly instruction on the next page.

# **Technical data**

#### **Common values**

Connector Design Connector locking system Termination Wire gauge (mm) Wire gauge (AWG) Cable outlet Upper temperature Lower temperature

Cable plug connector screw Solder 0.75 mm<sup>2</sup> 20 4 - 6 mm 95 °C -40 °C

# **Electrical values**

Rated voltage 250 V Rated impulse voltage 1500 V Pollution degree Overvoltage category Material group Ш Rated current (40°C) 7 A Volume resistivity  $\leq$  3 m $\Omega$ EMV compliance shielded Degree of protection Mechanical operation > 500 mating cycles

#### **Material**

Material of contact CuZn (Brass) Contact plating Au (Gold) Material of contact body PBT (