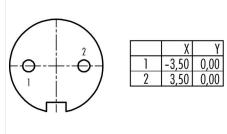

#### **Product sheet**

### Miniature connector



Product

Contacts: 2, Female cable connector with cable clamp, shieldable, cable outlet 4 – 6

mm, with UL approval

Pole

Area Article number M16 IP67 Series 423 99 5102 00 02

### Illustration



# **Scale drawing**



### **Contact Arrangement**



### **Attenuation characteristic**



You can find the item description and assembly instruction on the next page.

# **Technical data**

#### **Common values**

Connector Design Connector locking system Termination Wire gauge (mm) Wire gauge (AWG) Cable outlet Upper temperature Lower temperature Female cable connector screw Solder 0.75 mm<sup>2</sup> 20 4 - 6 mm 95 °C -40 °C

### **Electrical values**

Rated voltage 250 V Rated impulse voltage 1500 V Pollution degree Overvoltage category Material group Ш Rated current (40°C) 7 A Volume resistivity  $\leq 5~m\Omega$ EMV compliance shielded Degree of protection Mechanical operation > 500 mating cycles

#### **Material**

 Material of contact
 CuSn (Bronze)

 Contact plating
 Ag (Silver)

 Material of contact body
 PBT (UL 94 V-0)

 Materi