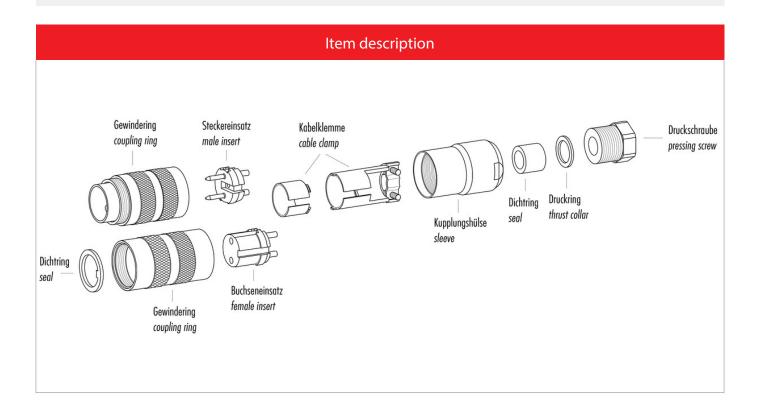

values**

Rated voltage 250 V Rated impulse voltage 1500 V Pollution degree Overvoltage category Material group Ш Rated current (40°C) 7 A Volume resistivity  $\leq 5~m\Omega$ EMV compliance shielded Degree of protection Mechanical operation > 500 mating cycles

#### **Material**

 Material of contact
 CuSn (Bronze)

 Contact plating
 Ag (Silver)

 Material of contact body
 PBT (UL 94 V-0)

 Material of housing
 CuZn (Brass nickel-plated)

Contacts: 2, Female cable connector with cable clamp, shieldable, cable outlet 4– 6 mm, silver plated contacts, with UL approval

#### **Product sheet**

# Miniature connector



Product Contacts: 2, Female cable connector with cable clamp, shieldable, cable outlet 4 – 6

mm, with UL approval

Pole

Area Article number M16 IP67 Series 423 99 5102 00 02



# Installation instructions / Mounting cutout

#### **Gerade Version**

(Ausführung mit Schirmklemmring)

- Druckschraube, Klemmkorb, Dichtung, Distanzhülse und ersten Schirmklemmring auffädeln.
- 2. Litzen abisolieren, Schirm aufweiten und zweiten Schirmklemmring auffädeln.
- Litzen anlöten, Distanzhülse montieren, die beiden Klemmringe mit dem Schirm zusammenschieben und überstehenden Schirm abschneiden.
- 4. Übrige Teile gemäß Darstellung montieren.

### Straight version

(Version with shield clamping ring)

- 1. Bead pressing screw, pinch ring, seal, distance shell and first shield clamping ring on cable.
- 2. Strip wires, widen shield and bead second shield clamping ring.
- Solder wires, snap distance shell, push the two shield clamping rings together and cutt off projecting shieldi