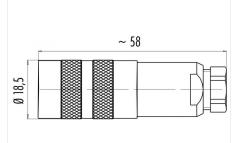

#### **Product sheet**

### Miniature connector



Product

Contacts: 2, Female cable connector with cable clamp, shieldable, cable outlet 4 – 6

mm, with UL approval

Pole

Area Article number M16 IP67 Series 423 99 5102 00 02

### Illustration



# **Scale drawing**



### **Contact Arrangement**



### **Attenuation characteristic**



You can find the item description and assembly instruction on the next page.

# **Technical data**

#### **Common values**

Connector Design Connector locking system Termination Wire gauge (mm) Wire gauge (AWG) Cable outlet Upper temperature Lower temperature Female cable connector screw Solder 0.75 mm<sup>2</sup> 20 4 - 6 mm 95 °C -40 °C

### **Electrical values**

Rated voltage 250 V Rated impulse voltage 1500 V Pollution degree Overvoltage category Material group Ш Rated current (40°C) 7 A Volume resistivity  $\leq 5~m\Omega$ EMV compliance shielded Degree of protection Mechanical operation > 500 mating cycles

#### **Material**

 Material of contact
 CuSn (Bronze)

 Contact plating
 Ag (Silver)

 Material of contact