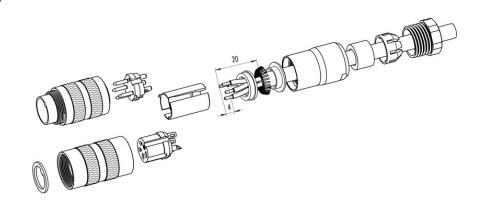

# Installation instructions / Mounting cutout

#### **Gerade Version**

(Ausführung mit Schirmklemmring)

- Druckschraube, Klemmkorb, Dichtung, Distanzhülse und ersten Schirmklemmring auffädeln.
- 2. Litzen abisolieren, Schirm aufweiten und zweiten Schirmklemmring auffädeln.
- Litzen anlöten, Distanzhülse montieren, die beiden Klemmringe mit dem Schirm zusammenschieben und überstehenden Schirm abschneiden.
- 4. Übrige Teile gemäß Darstellung montieren.

### Straight version

(Version with shield clamping ring)

- 1. Bead pressing screw, pinch ring, seal, distance shell and first shield clamping ring on cable.
- 2. Strip wires, widen shield and bead second shield clamping ring.
- Solder wires, snap distance shell, push the two shield clamping rings together and cutt off projecting shielding braid.
- 4. Assemble remaining parts according to picture.