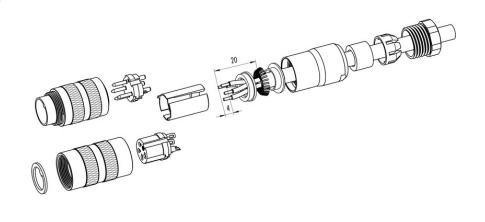

# Installation instructions / Mounting cutout

### **Gerade Version**

(Ausführung mit Schirmklemmring)

- Druckschraube, Klemmkorb, Dichtung, Distanzhülse und ersten Schirmklemmring auffädeln.
- 2. Litzen abisolieren, Schirm aufweiten und zweiten Schirmklemmring auffädeln.
- Litzen anlöten, Distanzhülse montieren, die beiden Klemmringe mit dem Schirm zusammenschieben und überstehenden Schirm abschneiden.
- 4. Übrige Teile gemäß Darstellung montieren.

## Straight version

(Version with shield clamping ring)

- 1. Bead pressing screw, pinch ring, seal, distance shell and first shield clamping ring on cable.
- 2. Strip wires, widen shield and bead second shield clamping ring.
- Solder wires, snap distance shell, push the two shield clamping rings together and cutt off projecting shielding braid.
- 4. Assemble remaining parts according to picture.