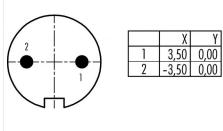

#### **Product sheet**

# Miniature connector



Product

Contacts: 2, Cable plug connector with shielding ring, shieldable, cable outlet 4– 6 mm, with UL approval

Article

Area

M16 IP67 Series 423

Pole

2

Article number 99 5101 19 02

#### Illustration



# **Scale drawing**



# **Contact Arrangement**



#### **Attenuation characteristic**



You can find the item description and assembly instruction on the next page.

# **Technical data**

#### **Common values**

Connector Design Connector locking system Termination Wire gauge (mm) Wire gauge (AWG) Cable outlet Upper temperature Lower temperature Cable plug connector screw Solder 0.75 mm<sup>2</sup> 20 4 - 6 mm 95 °C -40 °C

## **Electrical values**

Rated voltage 250 V Rated impulse voltage 1500 V Pollution degree Overvoltage category Material group Ш Rated current (40°C) 7 A Volume resistivity  $\leq$  3 m $\Omega$ EMV compliance shielded Degree of protection Mechanical operation > 500 mating cycles

#### **Material**

Material of contact Contact plating Material of contact body Material of housing CuZn (Brass) Au (Gold) PBT (UL 94 V-