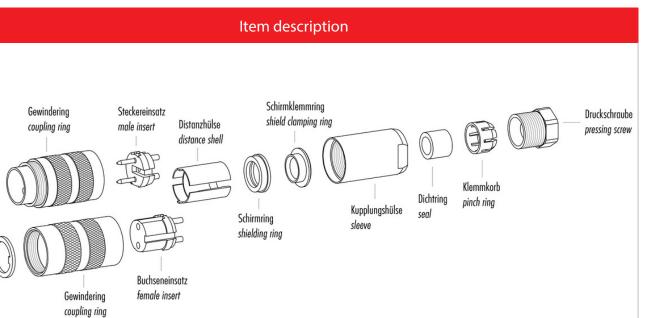

#### Illustration

#### **Material**

Material of contact Contact plating Material of contact body Material of housing CuZn (Brass) Au (Gold) PBT (UL 94 V-0) CuZn (Brass nickel-plated)

Contacts: 2, Cable plug connector with shielding ring, shieldable, cable outlet 4– 6 mm, gold plated contacts, with UL approval

#### **Product sheet**

Pole

Dichtring seal