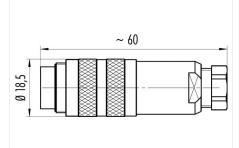

#### **Product sheet**

# Miniature connector



Product

Contacts: 2, Cable plug connector with shielding ring, shieldable, cable outlet 4– 6 mm, with UL approval

Article

Area

M16 IP67 Series 423

Pole

2

Article number 99 5101 19 02

#### Illustration



# **Scale drawing**



# **Contact Arrangement**



#### **Attenuation characteristic**



You can find the item description and assembly instruction on the next page.

# **Technical data**

#### **Common values**

Connector Design Connector locking system Termination Wire gauge (mm) Wire gauge (AWG) Cable outlet Upper temperature Lower temperature Cable plug connector screw Solder 0.75 mm<sup>2</sup> 20 4 - 6 mm 95 °C -40 °C

## **Electrical values**

Rated voltage 250 V Rated impulse voltage 1500 V Pollution degree Overvoltage category Material group Ш Rated current (40°C) 7 A Volume resistivity  $\leq$  3 m $\Omega$ EMV compliance shielded Degree of protection Mechanical operation > 500 mating cycles

#### **Material**

Material of contact Contact plating Material of contact body Material of housing CuZn (B