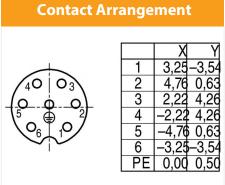

## **Output connector**

Product Contacts: 6+PE, female angled connector,

PG 11 with VDE, ETS, UL approval

6+PE

Area Article number RD24 Power Series 692/693 99 4202 210 07

Illustration

# **Output connector**

Contacts: 6+PE, female angled connector, Product PG 11 with VDE, ETS, UL approval

Pole 6+PE

Area Article number RD24 Power Series 692/693 99 4202 210 07

| Item description             |                                           |         |                                                    |
|------------------------------|-------------------------------------------|---------|----------------------------------------------------|
| Winkelhülse<br>female angl   |                                           |         | Winkelkappe<br>angled hood                         |
| Buchseneinsatz female insert |                                           |         | ichtring<br>eal                                    |
| Steckereinsatz male insert   | Winkelhülse Stecker<br>male angled sleeve | Kle pin | emmkorb<br>nch ring<br>uckschraube<br>essing screw |