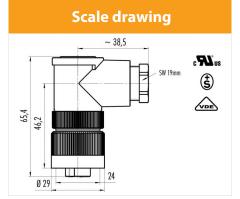

#### **Common values**

Connector Design Connector locking system Termination Wire gauge (mm) Wire gauge (AWG) Cable outlet Upper temperature Lower temperature

Female angled connector screw Crimp 0.14 -1.5 mm<sup>2</sup> 26-16 8 - 10 mm 100 °C -40 °C

#### **Electrical values**

Rated voltage 250 V Rated impulse voltage 4000 V Pollution degree Overvoltage category Ш Material group Ш Rated current (40°C) 10 A (8 A UL) Volume resistivity  $\leq 5 \text{ m}\Omega$ EMV compliance nicht geschirmt Degree of protection IP67 Mechanical operation > 500 mating cycles