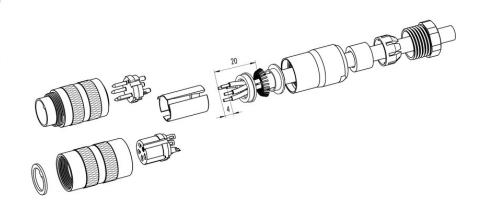

Version**

(Ausführung mit Schirmklemmring)

- Druckschraube, Klemmkorb, Dichtung, Distanzhülse und ersten Schirmklemmring auffädeln.
- 2. Litzen abisolieren, Schirm aufweiten und zweiten Schirmklemmring auffädeln.
- Litzen anlöten, Distanzhülse montieren, die beiden Klemmringe mit dem Schirm zusammenschieben und überstehenden Schirm abschneiden.
- 4. Übrige Teile gemäß Darstellung montieren.

## Straight version

(Version with shield clamping ring)

- 1. Bead pressing screw, pinch ring, seal, distance shell and first shield clamping ring on cable.
- 2. Strip wires, widen shield and bead second shield clamping ring.
- Solder wires, snap distance shell, push the two shield clamping rings together and cutt off projecting shielding braid.
- 4. Assemble remaining parts according to picture.