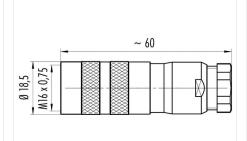

#### **Product sheet**

## Miniature connector



Product

Contacts: 3, Female cable connector with cable clamp, screw terminal connection, shieldable, cable outlet 6 - 8 mm

Article number

Area

M16 IP67 Series 423 99 5606 210 03

Pole

3

### Illustration



# **Scale drawing**



## **Contact Arrangement**



### **Attenuation characteristic**



You can find the item description and assembly instruction on the next page.

# **Technical data**

#### **Common values**

Connector Design Connector locking system Termination Wire gauge (mm) Wire gauge (AWG) Cable outlet Upper temperature Lower temperature Female cable connector screw Screwing 0.25 - 1.5 mm<sup>2</sup> 24 - 16 6 - 8 mm 95 °C -40 °C

## **Electrical values**

Rated voltage 250 V Rated impulse voltage 1500 V Pollution degree Overvoltage category Material group Ш Rated current (40°C) 7 A Volume resistivity  $\leq 5~m\Omega$ EMV compliance shielded Degree of protection Mechanical operation > 500 mating cycles

#### **Material**

Material of contact CuSn (Bronze)
Contact plating Ag (Silver)
Material of con