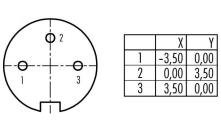

#### **Product sheet**

## Miniature connector



Product

Contacts: 3, Female cable connector with cable clamp, screw terminal connection, shieldable, cable outlet 6 - 8 mm

Article number

Area

M16 IP67 Series 423 99 5606 210 03

Pole

3

### Illustration



# **Scale drawing**



## **Contact Arrangement**



### **Attenuation characteristic**



You can find the item description and assembly instruction on the next page.

# **Technical data**

#### **Common values**

Connector Design Connector locking system Termination Wire gauge (mm) Wire gauge (AWG) Cable outlet Upper temperature Lower temperature Female cable connector screw Screwing 0.25 - 1.5 mm<sup>2</sup> 24 - 16 6 - 8 mm 95 °C -40 °C

## **Electrical values**

Rated voltage 250 V Rated impulse voltage 1500 V Pollution degree Overvoltage category Material group Ш Rated current (40°C) 7 A Volume resistivity  $\leq 5~m\Omega$ EMV compliance shielded Degree of protection Mechanical operation > 500 mating cycles

#### **Material**

Material of contact CuSn (Bronze)
Contact plating Ag (Silver)
Material of contact body PBT (UL 94 V-0)
Mate