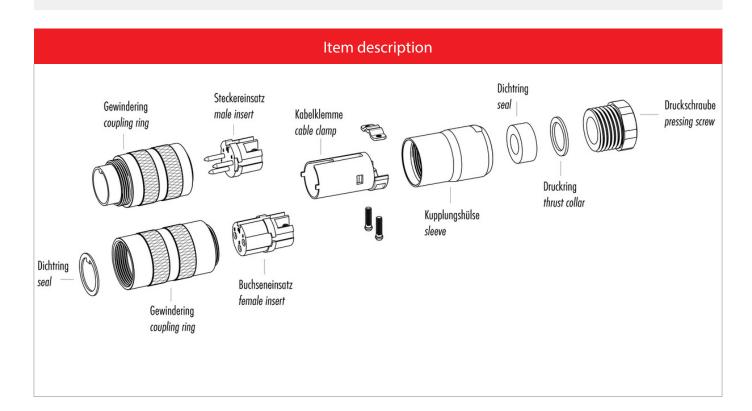

Rated voltage 250 V Rated impulse voltage 1500 V Pollution degree Overvoltage category Material group Ш Rated current (40°C) 7 A Volume resistivity  $\leq 5~m\Omega$ EMV compliance shielded Degree of protection Mechanical operation > 500 mating cycles

#### **Material**

Material of contact CuSn (Bronze)
Contact plating Ag (Silver)
Material of contact body PBT (UL 94 V-0)
Material of housing CuZn (Brass nickel-plated)

Contacts: 3, female cable connector with cable clamp, screw terminal connection, shieldable, cable outlet 6 - 8 mm, silver plated contacts

#### **Product sheet**

Pole

# Miniature connector



Product Contacts: 3, Female cable connector with cable clamp, screw terminal connection,

shieldable, cable outlet 6 - 8 mm

Area Article number M16 IP67 Series 423 99 5606 210 03



# Installation instructions / Mounting cutout

### **Gerade Version**

(Ausführung mit Schirmklemmring)

- Druckschraube, Klemmkorb, Dichtung, Distanzhülse und ersten Schirmklemmring auffädeln.
- 2. Litzen abisolieren, Schirm aufweiten und zweiten Schirmklemmring auffädeln.
- Litzen anlöten, Distanzhülse montieren, die beiden Klemmringe mit dem Schirm zusammenschieben und überstehenden Schirm abschneiden.
- 4. Übrige Teile gemäß Darstellung montieren.

## Straight version

(Version with shield clamping ring)

- 1. Bead pressing screw, pinch ring, seal, distance shell and first shield clamping ring on cable.
- 2. Strip wires, widen shield and bead second shield clamping ring.
- Solder wires, snap distance shell, push the two shield clamping rings together and cutt off projecting shielding