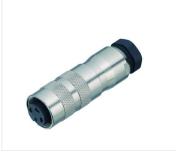

### Illustration

## Miniature connector

Product

Contacts: 3, Female cable connector with cable clamp, screw terminal connection, shieldable, cable outlet 6 - 8 mm

Article number

Area

M16 IP67 Series 423 99 5606 210 03

Pole

3