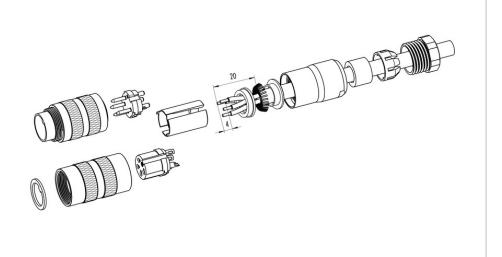

## Installation instructions / Mounting cutout

### **Gerade Version**

#### (Ausführung mit Schirmklemmring)

- 1. Druckschraube, Klemmkorb, Dichtung, Distanzhülse und ersten Schirmklemmring auffädeln.
- 2. Litzen abisolieren, Schirm aufweiten und zweiten Schirmklemmring auffädeln.
- 3. Litzen anlöten, Distanzhülse montieren, die beiden Klemmringe mit dem Schirm zusammenschieben und überstehenden Schirm abschneiden.
- 4. Übrige Teile gemäß Darstellung montieren.

#### Straight version

(Version with shield clamping ring)

- 1. Bead pressing screw, pinch ring, seal, distance shell and first shield clamping ring on cable.
- 2. Strip wires, widen shield and bead second shield clamping ring.
- 3. Solder wires, snap distance shell, push the two shield clamping rings together and cutt off projecting shielding braid.
- 4. Assemble remaining parts according to picture.