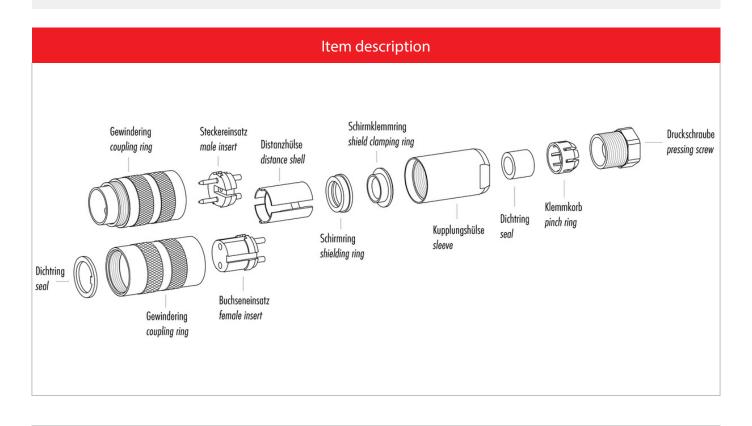

## Installation instructions / Mounting cutout

### **Gerade Version**

#### (Ausführung mit Schirmklemmring)

- 1. Druckschraube, Klemmkorb, Dichtung, Distanzhülse und ersten Schirmklemmring auffädeln.
- 2. Litzen abisolieren, Schirm aufweiten und zweiten Schirmklemmring auffädeln.
- 3. Litzen anlöten, Distanzhülse montieren, die beiden Klemmringe mit dem Schirm zusammenschieben und überstehenden Schirm abschneiden.
- 4. Übrige Teile gemäß Darstellung montieren.

#### Straight version

(Version with shield clamping ring)

- 1. Bead pressing screw, pinch ring, seal, distance shell and first shield clamping ring on cable.
- 2. Strip wires, widen shield and bead second shield clamping ring.
- 3. Solder wires, snap distance shell, push the two shield clamping rings together and cutt off projecting shielding braid.
- 4. Assemble remaining parts according to picture.