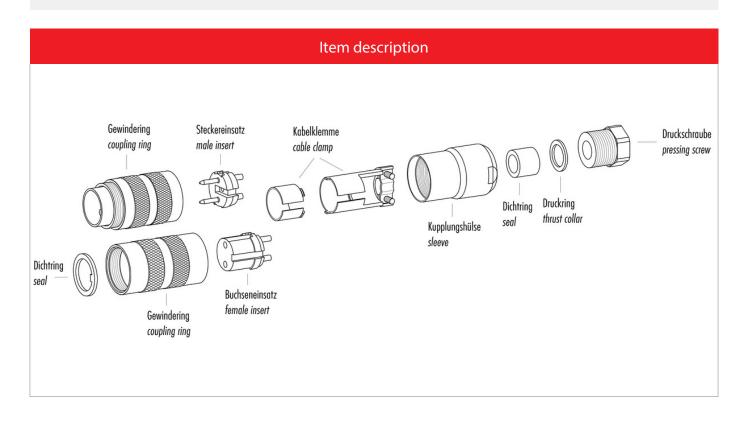

me resistivity EMV compliance Degree of protection Mechanical operation

## Material

Material of contact Contact plating Material of contact body Material of housing  $\begin{array}{l} 60 \text{ V} \\ 500 \text{ V} \\ 1 \\ \text{I} \\ \text{III} \\ 5 \text{ A} \\ \leq 5 \text{ m} \Omega \\ \text{shielded} \\ \text{IP67} \\ > 500 \text{ mating cycles} \end{array}$ 

CuSn (Bronze) Ag (Silver) PBT (UL 94 V-0) CuZn (Brass nickel-plated)

Contacts: 7 DIN, Female cable connector with cable clamp, shieldable, cable outlet 6-8 mm, silver plated contacts, with UL approval



## Product sheet Miniature connector



Product

Pole

Contacts: 7 DIN, Female cable connector with cable clamp, shieldable, cable outlet 6 - 8 mm, with UL approval 7 DIN Area Article number M16 IP67 Series 423 99 5682 00 07



### Installation instructions / Mounting cutout

#### **Gerade Version**

#### (Ausführung mit Schirmklemmring)

- Druckschraube, Klemmkorb, Dichtung, Distanzhülse und ersten Schirmklemmring auffädeln.
- 2. Litzen abisolieren, Schirm aufweiten und zweiten Schirmklemmring auffädeln.
- Litzen anlöten, Distanzhülse montieren, die beiden Klemmringe mit dem Schirm zusammenschieben und überstehenden Schirm abschneiden.
- 4. Übrige Teile gemäß Darstellung montieren.

#### Straight version

(Version with shield clamping ring)

- 1. Bead pressing screw, pinch ring, seal, distance shell and first shield clamping ring on cable.
- 2. Strip wires, widen shield and bead second shield clamping ring.
- Solder wires, snap distance shell, push the two shield clamping rings together and cutt off projecting