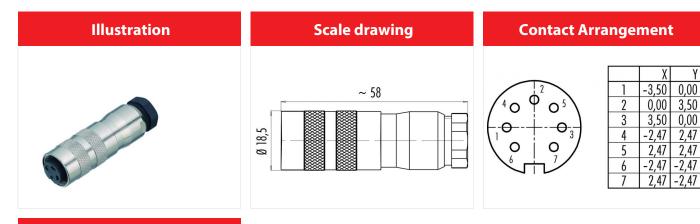

## Product sheet Miniature connector

Product

Pole

Contacts: 7 DIN, Female cable connector with cable clamp, shieldable, cable outlet 6 - 8 mm, with UL approval 7 DIN

Area Article number M16 IP67 Series 423 99 5682 00 07