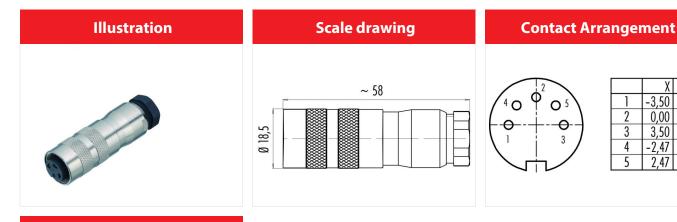

## Product sheet Miniature connector

0,00

3,50

0,00

2,47

2,47

Product

Pole

Contacts: 5 Stereo, Female cable connector with cable clamp, shieldable, cable outlet 6 - 8 mm, with UL approval 5 Stereo

Area Article number M16 IP67 Series 423 99 5618 00 05

Attenuation characteristic

## Product sheet Miniature connector

Product

Pole

Contacts: 5 Stereo, Female cable connector with cable clamp, shieldable, cable outlet 6 - 8 mm, with UL approval 5 Stereo

Area Article number M16 IP67 Series 423 99 5618 00 05