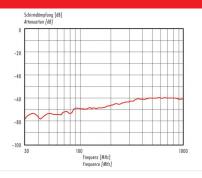

Contacts: 5 Stereo, Female cable connector with cable clamp, shieldable, cable outlet 6 - 8 mm, with UL approval 5 Stereo

Area Article number M16 IP67 Series 423 99 5618 00 05

Attenuation characteristic