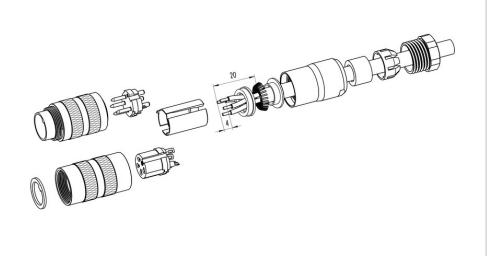

### Installation instructions / Mounting cutout

### **Gerade Version**

#### (Ausführung mit Schirmklemmring)

- Druckschraube, Klemmkorb, Dichtung, Distanzhülse und ersten Schirmklemmring auffädeln.
- 2. Litzen abisolieren, Schirm aufweiten und zweiten Schirmklemmring auffädeln.
- Litzen anlöten, Distanzhülse montieren, die beiden Klemmringe mit dem Schirm zusammenschieben und überstehenden Schirm abschneiden.
- 4. Übrige Teile gemäß Darstellung montieren.

#### Straight version

(Version with shield clamping ring)

- 1. Bead pressing screw, pinch ring, seal, distance shell and first shield clamping ring on cable.
- 2. Strip wires, widen shield and bead second shield clamping ring.
- Solder wires, snap distance shell, push the two shield clamping rings together and cutt off projecting shielding braid.
- 4. Assemble remaining parts according to picture.