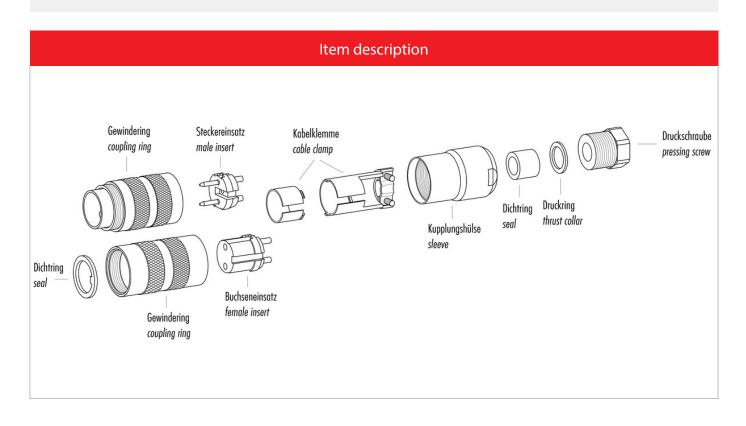

ivity EMV compliance Degree of protection Mechanical operation

## Material

Material of contact Contact plating Material of contact body Material of housing  $\begin{array}{l} 60 \text{ V} \\ 500 \text{ V} \\ 1 \\ \text{I} \\ \text{III} \\ 6 \text{ A} \\ \leq 5 \text{ m}\Omega \\ \text{shielded} \\ \text{IP67} \\ > 500 \text{ mating cycles} \end{array}$ 

CuSn (Bronze) Ag (Silver) PBT (UL 94 V-0) CuZn (Brass nickel-plated)

Contacts: 5 Stereo, Female cable connector with cable clamp, shieldable, cable outlet 6-8 mm, silver plated contacts, with UL approval



## Product sheet Miniature connector



Product

Pole

Contacts: 5 Stereo, Female cable connector with cable clamp, shieldable, cable outlet 6 - 8 mm, with UL approval 5 Stereo

Area Article number M16 IP67 Series 423 99 5618 00 05



### Installation instructions / Mounting cutout

### **Gerade Version**

#### (Ausführung mit Schirmklemmring)

- Druckschraube, Klemmkorb, Dichtung, Distanzhülse und ersten Schirmklemmring auffädeln.
- 2. Litzen abisolieren, Schirm aufweiten und zweiten Schirmklemmring auffädeln.
- Litzen anlöten, Distanzhülse montieren, die beiden Klemmringe mit dem Schirm zusammenschieben und überstehenden Schirm abschneiden.
- 4. Übrige Teile gemäß Darstellung montieren.

#### Straight version

(Version with shield clamping ring)

- 1. Bead pressing screw, pinch ring, seal, distance shell and first shield clamping ring on cable.
- 2. Strip wires, widen shield and bead second shield clamping ring.
- Solder wires, snap distance shell, push the two shield clamping rings together and cutt off projecting