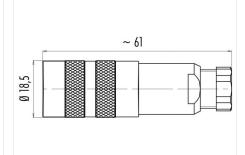

# Product sheet Miniature connector



Product

Pole

Contacts: 14, Female cable connector with shielding ring, shieldable, cable outlet 4 – 6 mm, with UL approval 14

Area Article number M16 IP67 Series 423 99 5452 15 14

## Illustration





**Scale drawing** 



#### **Attenuation characteristic**



# You can find the item description and assembly instruction on the next page.

# **Technical data**

## **Common values**

Connector Design Connector locking system Termination Wire gauge (mm) Wire gauge (AWG) Cable outlet Upper temperature Lower temperature

#### Female cable connector screw Solder 0.25 mm<sup>2</sup> 24 4 - 6 mm 95 °C -40 °C

## **Electrical values**

Rated voltage Rated impulse voltage Pollution degree Overvoltage category Material group Rated current (40°C) Volume resistivity EMV compliance Degree of protection Mechanical operation

## Material

Material of contact Contact plating Material of contact body Material of housing  $\begin{array}{l} \text{60 V} \\ \text{500 V} \\ 1 \\ \text{I} \\ \text{II} \\ 3