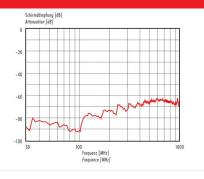

# Product sheet Miniature connector



Product

Pole

Contacts: 14, Female cable connector with shielding ring, shieldable, cable outlet 4 – 6 mm, with UL approval 14

Area Article number M16 IP67 Series 423 99 5452 15 14

## Illustration





**Scale drawing** 



#### **Attenuation characteristic**



# You can find the item description and assembly instruction on the next page.

# **Technical data**

## **Common values**

Connector Design Connector locking system Termination Wire gauge (mm) Wire gauge (AWG) Cable outlet Upper temperature Lower temperature

#### Female cable connector screw Solder 0.25 mm<sup>2</sup> 24 4 - 6 mm 95 °C -40 °C

## **Electrical values**

Rated voltage Rated impulse voltage Pollution degree Overvoltage category Material group Rated current (40°C) Volume resistivity EMV compliance Degree of protection Mechanical operation

## Material

Material of contact Contact plating Material of contact body Material of housing  $\begin{array}{l} \text{60 V} \\ \text{500 V} \\ 1 \\ \text{I} \\ \text{II} \\ 3 \text{A} \\ \leq 3 \text{ m} \\ \text{shielded} \\ \text{IP67