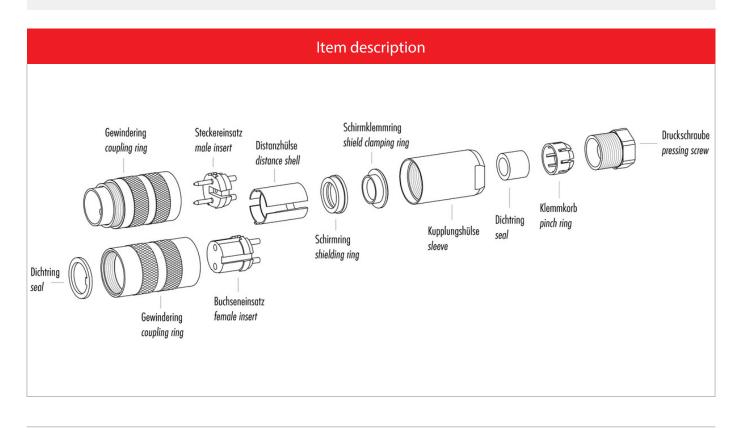

# You can find the item description and assembly instruction on the next page.

## Installation instructions / Mounting cutout

#### **Gerade Version**

#### (Ausführung mit Schirmklemmring)

- Druckschraube, Klemmkorb, Dichtung, Distanzhülse und ersten Schirmklemmring auffädeln.
- 2. Litzen abisolieren, Schirm aufweiten und zweiten Schirmklemmring auffädeln.
- Litzen anlöten, Distanzhülse montieren, die beiden Klemmringe mit dem Schirm zusammenschieben und überstehenden Schirm abschneiden.
- 4. Übrige Teile gemäß Darstellung montieren.

#### Straight version

(Version with shield clamping ring)

- 1. Bead pressing screw, pinch ring, seal, distance shell and first shield clamping ring on cable.
- 2. Strip wires, widen shield and bead second shield clamping ring.
- Solder wires, snap distance shell, push the two shield clamping rings together and cutt off projecting shielding braid.
- 4. Assemble remaining parts according to picture.