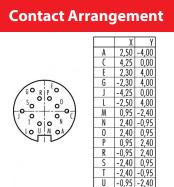

# Product sheet Miniature connector

Product

Pole

Contacts: 14, Female cable connector with shielding ring, shieldable, cable outlet 4 – 6 mm, with UL approval 14

Area Article number M16 IP67 Series 423 99 5452 15 14