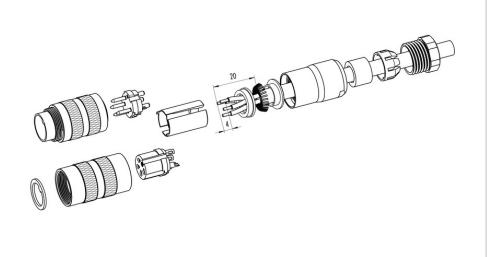

### Installation instructions / Mounting cutout

#### **Gerade Version**

#### (Ausführung mit Schirmklemmring)

- Druckschraube, Klemmkorb, Dichtung, Distanzhülse und ersten Schirmklemmring auffädeln.
- 2. Litzen abisolieren, Schirm aufweiten und zweiten Schirmklemmring auffädeln.
- Litzen anlöten, Distanzhülse montieren, die beiden Klemmringe mit dem Schirm zusammenschieben und überstehenden Schirm abschneiden.
- 4. Übrige Teile gemäß Darstellung montieren.

#### Straight version

(Version with shield clamping ring)

- 1. Bead pressing screw, pinch ring, seal, distance shell and first shield clamping ring on cable.
- 2. Strip wires, widen shield and bead second shield clamping ring.
- Solder wires, snap distance shell, push the two shield clamping rings together and cutt off projecting shielding braid.
- 4. Assemble remaining parts according to picture.