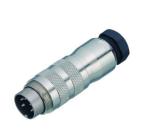

## Product sheet Miniature connector

Product

Pole

Contacts: 8 DIN, Cable plug connector with cable clamp, shieldable, cable outlet 6 - 8 mm, with UL approval 8 DIN

Area Article number M16 IP67 Series 423 99 5671 00 08