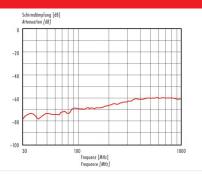

## Product sheet Miniature connector



Product

Pole

Contacts: 8 DIN, Cable plug connector with cable clamp, shieldable, cable outlet 6 - 8 mm, with UL approval 8 DIN

Area Article number M16 IP67 Series 423 99 5671 00 08

# Illustration





**Scale drawing** 



**Contact Arrangement** 

|   | Х     | Ŷ     |
|---|-------|-------|
| 1 | 3,50  | 0,00  |
| 2 | 0,00  | 3,50  |
| 3 | -3,50 | 0,00  |
| 4 | 2,47  | 2,47  |
| 5 | -2,47 | 2,47  |
| 6 | 2,47  | -2,47 |
| 7 | -2,47 | -2,47 |
| 8 | 0,00  | -0,70 |

#### **Attenuation characteristic**



# You can find the item description and assembly instruction on the next page.

# **Technical data**

### **Common values**

Connector Design Connector locking system Termination Wire gauge (mm) Wire gauge (AWG) Cable outlet Upper temperature Lower temperature

#### Cable plug connector screw Solder 0.75 mm<sup>2</sup> 20 6 - 7.8 mm 95 °C -40 °C

## **Electrical values**

Rated voltage Rated impulse voltage Pollution degree Overvoltage category Material group Rated current (40°C) Volume resistivity EMV compliance Degree of protection Mechanical operation

## Material

Material of contact Contact plating Material of contact body Material of housing  $\begin{array}{l} 60 \ V \\ 500 \ V \\ 1 \\ I \\ II \\ 5 \ A \\ \leq 5 \ m\Omega \\ shielded \\ IP67 \\ > 500 \ mating \ cycles \end{array}$