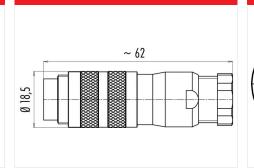

# Illustration

**Scale drawing** 

**Contact Arrangement** 

|   | Х     | Ŷ     |
|---|-------|-------|
| 1 | 3,50  | 0,00  |
| 2 | 0,00  | 3,50  |
| 3 | -3,50 | 0,00  |
| 4 | 2,47  | 2,47  |
| 5 | -2,47 | 2,47  |
| 6 | 2,47  | -2,47 |
| 7 | -2,47 | -2,47 |
| 8 | 0,00  | -0,70 |