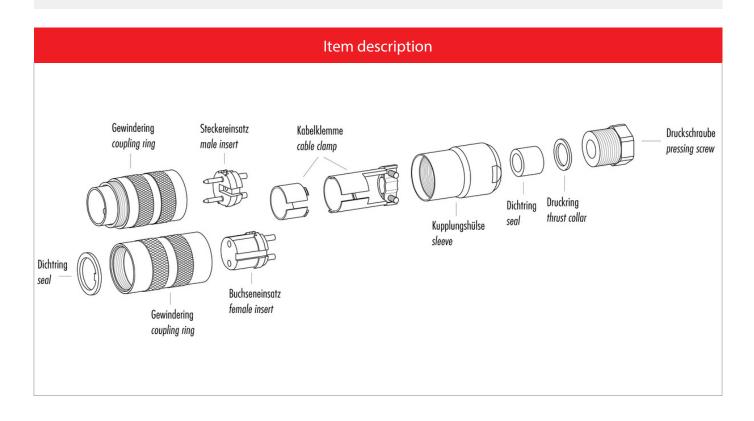

# You can find the item description and assembly instruction on the next page.

CuZn (Brass) Ag (Silver) PBT (UL 94 V-0) CuZn (Brass nickel-plated)

Contacts: 8 DIN, Cable plug connector with cable clamp, shieldable, cable outlet 6-8 mm, silver plated contacts, with UL approval