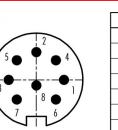

# Illustration

**Scale drawing** 

**Contact Arrangement** 

|   | Х     | Ŷ     |
|---|-------|-------|
| 1 | 3,50  | 0,00  |
| 2 | 0,00  | 3,50  |
| 3 | -3,50 | 0,00  |
| 4 | 2,47  | 2,47  |
| 5 | -2,47 | 2,47  |
| 6 | 2,47  | -2,47 |
| 7 | -2,47 | -2,47 |
| 8 | 0,00  | -0,70 |