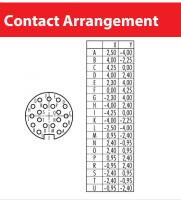

CuSn (Bronze) Au (Gold) PBT (UL 94 V-0) CuZn (Brass nickel-plated)

Contacts 19, female cable connector with cable clamp, shieldable, cable outlet 4 – 6 mm, gold plated contacts