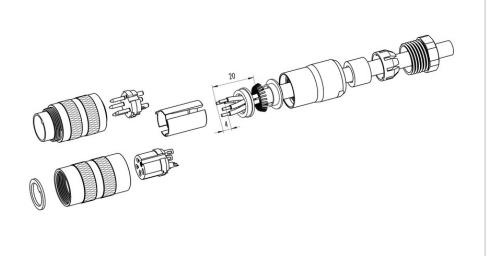

### **Gerade Version**

#### (Ausführung mit Schirmklemmring)

- Druckschraube, Klemmkorb, Dichtung, Distanzhülse und ersten Schirmklemmring auffädeln.
- 2. Litzen abisolieren, Schirm aufweiten und zweiten Schirmklemmring auffädeln.
- Litzen anlöten, Distanzhülse montieren, die beiden Klemmringe mit dem Schirm zusammenschieben und überstehenden Schirm abschneiden.
- 4. Übrige Teile gemäß Darstellung montieren.

#### Straight version

(Version with shield clamping ring)

- 1. Bead pressing screw, pinch ring, seal, distance shell and first shield clamping ring on cable.
- 2. Strip wires, widen shield and bead second shield clamping ring.
- Solder wires, snap distance shell, push the two shield clamping rings together and cutt off projecting shielding braid.
- 4. Assemble remaining parts according to picture.