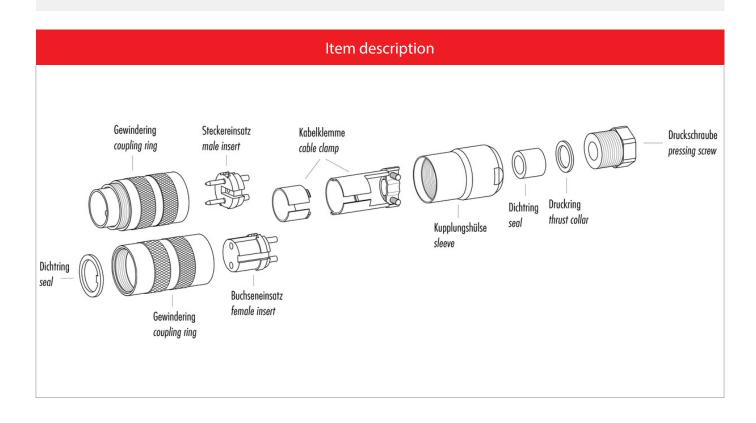

l group Rated current (40°C) Volume resistivity EMV compliance Degree of protection Mechanical operation

## Material

Material of contact Contact plating Material of contact body Material of housing  $\begin{array}{l} \text{60 V} \\ \text{500 V} \\ 1 \\ \text{I} \\ \text{III} \\ 3 \text{ A} \\ \leq 3 \text{ m} \Omega \\ \text{shielded} \\ \text{IP67} \\ > \text{500 mating cycles} \end{array}$ 

CuSn (Bronze) Au (Gold) PBT (UL 94 V-0) CuZn (Brass nickel-plated)

Contacts 19, female cable connector with cable clamp, shieldable, cable outlet 4 – 6 mm, gold plated contacts



# Product sheet Miniature connector



Product

Pole

Contacts: 19, Female cable connector with cable clamp, shieldable, cable outlet 4 – 6 mm, with UL approval 19

Area Article number M16 IP67 Series 423 99 5462 00 19



## Installation instructions / Mounting cutout

### **Gerade Version**

#### (Ausführung mit Schirmklemmring)

- Druckschraube, Klemmkorb, Dichtung, Distanzhülse und ersten Schirmklemmring auffädeln.
- 2. Litzen abisolieren, Schirm aufweiten und zweiten Schirmklemmring auffädeln.
- Litzen anlöten, Distanzhülse montieren, die beiden Klemmringe mit dem Schirm zusammenschieben und überstehenden Schirm abschneiden.
- 4. Übrige Teile gemäß Darstellung montieren.

#### Straight version

(Version with shield clamping ring)

- 1. Bead pressing screw, pinch ring, seal, distance shell and first shield clamping ring on cable.
- 2. Strip wires, widen shield and bead second shield clamping ring.
- Solder wires, snap distance shell, push the two shield clamping rings together and cutt off projecting s