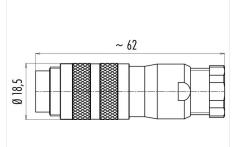

#### **Product sheet**

## Miniature connector



Contacts: 7 DIN, Cable plug connector with Product

shielding ring, shieldable, cable outlet 6 - 8

mm, with UL approval

Pole

M16 IP67 Series 423 Article number 99 5681 15 07

### Illustration



# **Scale drawing**

Area



# **Contact Arrangement**



|   | Х     | Υ     |
|---|-------|-------|
| 1 | 3,50  | 0,00  |
| 2 | 0,00  | 3,50  |
| 3 | -3,50 | 0,00  |
| 4 | 2,47  | 2,47  |
| 5 | -2,47 | 2,47  |
| 6 | 2,47  | -2,47 |
| 7 | -2,47 | -2,47 |

## **Attenuation characteristic**



You can find the item description and assembly instruction on the next page.

# **Technical data**

#### **Common values**

Connector Design Connector locking system Termination Wire gauge (mm) Wire gauge (AWG) Cable outlet Upper temperature Lower temperature

contacts, with UL approval

Cable plug connector screw Solder 0.75 mm<sup>2</sup> 20 6 - 7.8 mm 95 °C -40 °C

## **Electrical values**

Rated voltage 60 V Rated impulse voltage 500 V Pollution degree Overvoltage category Material group Ш Rated current (40°C) 5 A Volume re