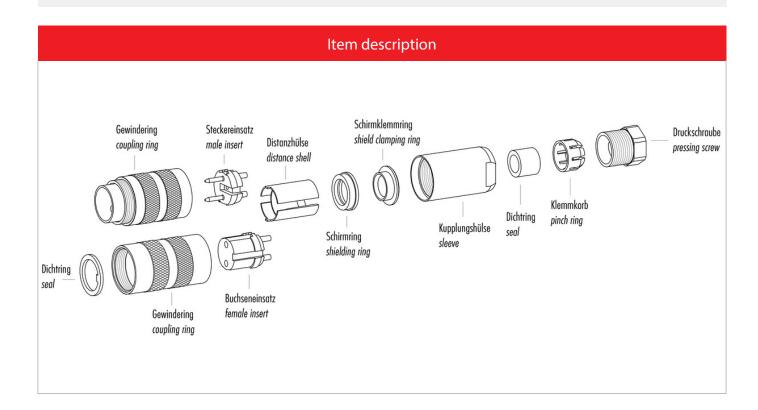

# Installation instructions / Mounting cutout

### **Gerade Version**

(Ausführung mit Schirmklemmring)

- Druckschraube, Klemmkorb, Dichtung, Distanzhülse und ersten Schirmklemmring auffädeln.
- 2. Litzen abisolieren, Schirm aufweiten und zweiten Schirmklemmring auffädeln.
- Litzen anlöten, Distanzhülse montieren, die beiden Klemmringe mit dem Schirm zusammenschieben und überstehenden Schirm abschneiden.
- 4. Übrige Teile gemäß Darstellung montieren.

## Straight version

(Version with shield clamping ring)

- 1. Bead pressing screw, pinch ring, seal, distance shell and first shield clamping ring on cable.
- 2. Strip wires, widen shield and bead second shield clamping ring.
- Solder wires, snap distance shell, push the two shield clamping rings together and cutt off projecting shielding braid.
- 4. Assemble remaining parts according to picture.