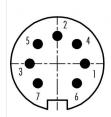

# **Contact Arrangement**

|   | Х     | Υ     |
|---|-------|-------|
| 1 | 3,50  | 0,00  |
| 2 | 0,00  | 3,50  |
| 3 | -3,50 | 0,00  |
| 4 | 2,47  | 2,47  |
| 5 | -2,47 | 2,47  |
| 6 | 2,47  | -2,47 |
| 7 | -2,47 | -2,47 |