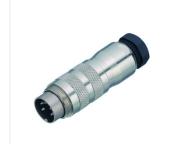

## Miniature connector

Contacts: 7 DIN, Cable plug connector with Product

shielding ring, shieldable, cable outlet 6 - 8

mm, with UL approval

Pole

M16 IP67 Series 423 Article number 99 5681 15 07

### Illustration