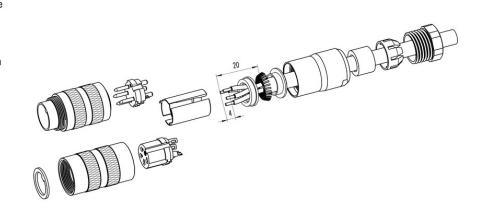

# Installation instructions / Mounting cutout

### **Gerade Version**

(Ausführung mit Schirmklemmring)

- Druckschraube, Klemmkorb, Dichtung, Distanzhülse und ersten Schirmklemmring auffädeln.
- 2. Litzen abisolieren, Schirm aufweiten und zweiten Schirmklemmring auffädeln.
- Litzen anlöten, Distanzhülse montieren, die beiden Klemmringe mit dem Schirm zusammenschieben und überstehenden Schirm abschneiden.
- 4. Übrige Teile gemäß Darstellung montieren.

## Straight version

(Version with shield clamping ring)

- 1. Bead pressing screw, pinch ring, seal, distance shell and first shield clamping ring on cable.
- 2. Strip wires, widen shield and bead second shield clamping ring.
- Solder wires, snap distance shell, push the two shield clamping rings together and cutt off projecting shielding braid.
- 4. Assemble remaining parts according to picture.