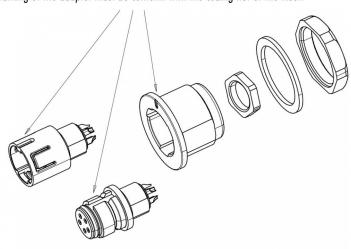

## Installation instructions / Mounting cutout

Die Markierung des Adapters muss mit der Kodiernase des Einsatzes übereinstimmen The marking of the adapter must be conform with the coding nut of the insert

Einsätze müssen separat bestellt werden Inserts have to be ordered separately