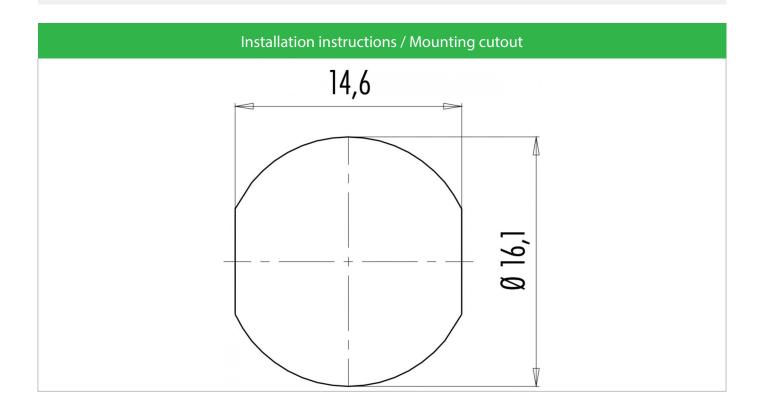

## Installation instructions / Mounting cutout

Die Markierung des Adapters muss mit der Kodiernase des Einsatzes übereinstimmen The marking of the adapter must be conform with the coding nut of the insert