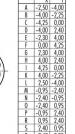

#### **Product sheet**

## Miniature connector



Product Contacts: 19, Cable plug connector with cable clamp, shieldable, cable outlet 6 - 8

mm, with UL approval

Pole

Area Article number M16 IP67 Series 423 99 5661 00 19

#### Illustration



# **Scale drawing**



## **Contact Arrangement**



#### **Attenuation characteristic**



You can find the item description and assembly instruction on the next page.

# **Technical data**

#### **Common values**

Connector Design Connector locking system Termination Wire gauge (mm) Wire gauge (AWG) Cable outlet Upper temperature

Lower temperature

Cable plug connector screw Solder 0.25 mm<sup>2</sup> 24 6 - 7.8 mm 95 °C -40 °C

## **Electrical values**

Rated voltage 60 V Rated impulse voltage 500 V Pollution degree Overvoltage category Material group Ш Rated current (40°C) 3 A Volume resistivity  $\leq$  3 m $\Omega$ EMV compliance shielded Degree of protection Mechanical operation > 500 mating cycles

#### **Material**

 Material of contact
 CuZn (Brass)

 Contact plating
 Au (Gold)

 Material of contact body
 PBT (UL 94 V-0)

 Mater