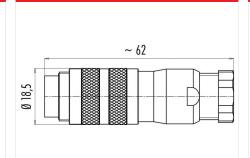

#### **Product sheet**

## Miniature connector



Product Contacts: 19, Cable plug connector with cable clamp, shieldable, cable outlet 6 - 8

mm, with UL approval

Pole

Area Article number M16 IP67 Series 423 99 5661 00 19

#### Illustration



# **Scale drawing**



## **Contact Arrangement**



#### **Attenuation characteristic**



You can find the item description and assembly instruction on the next page.

# **Technical data**

#### **Common values**

Connector Design Connector locking system Termination Wire gauge (mm) Wire gauge (AWG) Cable outlet Upper temperature

Lower temperature

Cable plug connector screw Solder 0.25 mm<sup>2</sup> 24 6 - 7.8 mm 95 °C -40 °C

## **Electrical values**

Rated voltage 60 V Rated impulse voltage 500 V Pollution degree Overvoltage category Material group Ш Rated current (40°C) 3 A Volume resistivity  $\leq$  3 m $\Omega$ EMV compliance shielded Degree of protection Mechanical operation > 500 mating cycles

#### **Material**

 Material of contact
 CuZn (Brass)

 Contact plating
 Au (Gold)

 Material of contact