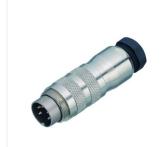

#### Illustration

## Miniature connector

Product Contacts: 19, Cable plug connector with cable clamp, shieldable, cable outlet 6 - 8

mm, with UL approval

Pole

Area Article number M16 IP67 Series 423 99 5661 00 19