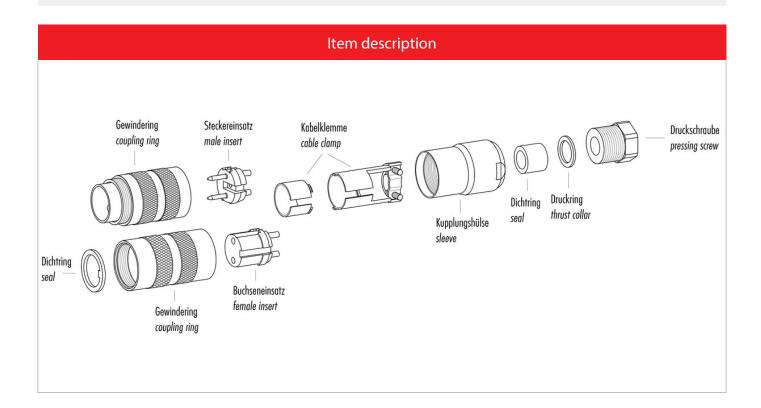

#### Illustration

#### **Material**

 Material of contact
 CuZn (Brass)

 Contact plating
 Au (Gold)

 Material of contact body
 PBT (UL 94 V-0)

 Material of housing
 CuZn (Brass nickel-plated)

Contacts: 19, Cable plug connector with cable clamp, shieldable, cable outlet 6-8 mm, gold plated contacts, with UL approval