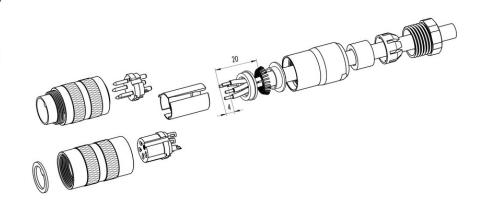

# Installation instructions / Mounting cutout

#### **Gerade Version**

(Ausführung mit Schirmklemmring)

- Druckschraube, Klemmkorb, Dichtung, Distanzhülse und ersten Schirmklemmring auffädeln.
- 2. Litzen abisolieren, Schirm aufweiten und zweiten Schirmklemmring auffädeln.
- Litzen anlöten, Distanzhülse montieren, die beiden Klemmringe mit dem Schirm zusammenschieben und überstehenden Schirm abschneiden.
- 4. Übrige Teile gemäß Darstellung montieren.

## Straight version

(Version with shield clamping ring)

- 1. Bead pressing screw, pinch ring, seal, distance shell and first shield clamping ring on cable.
- 2. Strip wires, widen shield and bead second shield clamping ring.
- Solder wires, snap distance shell, push the two shield clamping rings together and cutt off projecting shielding braid.
- 4. Assemble remaining parts according to picture.