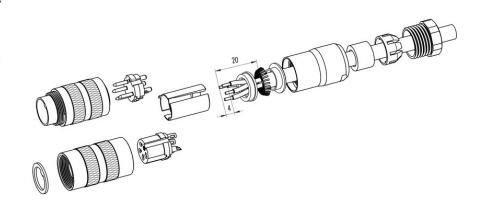

# Installation instructions / Mounting cutout

### **Gerade Version**

(Ausführung mit Schirmklemmring)

- Druckschraube, Klemmkorb, Dichtung, Distanzhülse und ersten Schirmklemmring auffädeln.
- 2. Litzen abisolieren, Schirm aufweiten und zweiten Schirmklemmring auffädeln.
- Litzen anlöten, Distanzhülse montieren, die beiden Klemmringe mit dem Schirm zusammenschieben und überstehenden Schirm abschneiden.
- 4. Übrige Teile gemäß Darstellung montieren.

## Straight version

(Version with shield clamping ring)

- 1. Bead pressing screw, pinch ring, seal, distance shell and first shield clamping ring on cable.
- 2. Strip wires, widen shield and bead second shield clamping ring.
- Solder wires, snap distance shell, push the two shield clamping rings together and cutt off projecting shielding braid.
- 4. Assemble remaining parts according to picture.