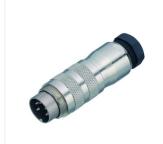

### Illustration

## Miniature connector

Product

Contacts: 5, Cable plug connector with cable clamp, shieldable, cable outlet 6 - 8

mm, with UL approval

Pole

Area Article number M16 IP67 Series 423 99 5613 00 05