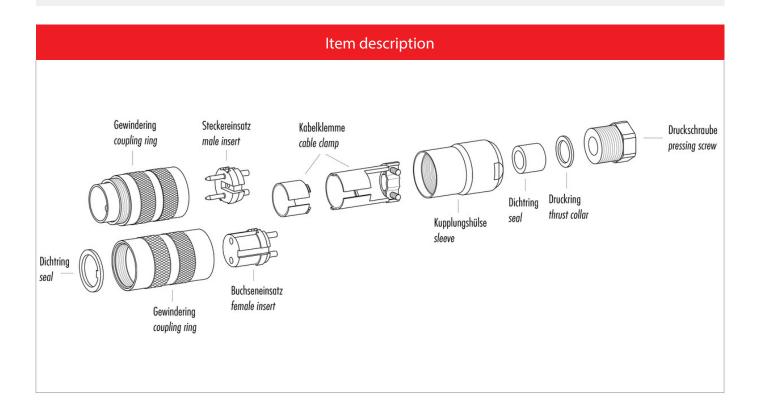

### Illustration

#### **Material**

Material of contact Contact plating Material of contact body Material of housing CuZn (Brass) Ag (Silver) PBT (UL 94 V-0) CuZn (Brass nickel-plated)

Contacts: 5, Cable plug connector with cable clamp, shieldable, cable outlet 6-8 mm, silver plated contacts, with UL approval