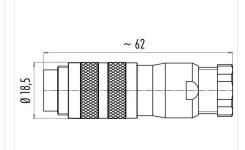

#### **Product sheet**

## Miniature connector



Product

Contacts: 5, Cable plug connector with cable clamp, shieldable, cable outlet 6 - 8

mm, with UL approval

Pole

Area Article number M16 IP67 Series 423 99 5613 00 05

### Illustration



# **Scale drawing**



## **Contact Arrangement**



|   | χ     | Υ     |
|---|-------|-------|
| 1 | 3,03  | -1,75 |
| 2 | 3,03  | 1,75  |
| 3 | 0,00  | 3,50  |
| 4 | -3,03 | 1,75  |
| 5 | -3,03 | -1,75 |
|   |       |       |

### **Attenuation characteristic**



You can find the item description and assembly instruction on the next page.

# **Technical data**

#### **Common values**

Connector Design Connector locking system Termination Wire gauge (mm) Wire gauge (AWG) Cable outlet Upper temperature Lower temperature Cable plug connector screw Solder 0.75 mm<sup>2</sup> 20 6 - 7.8 mm 95 °C -40 °C

## **Electrical values**

Rated voltage 250 V Rated impulse voltage 1500 V Pollution degree Overvoltage category Material group Ш Rated current (40°C) 6 A Volume resistivity  $\leq 5~m\Omega$ EMV compliance shie