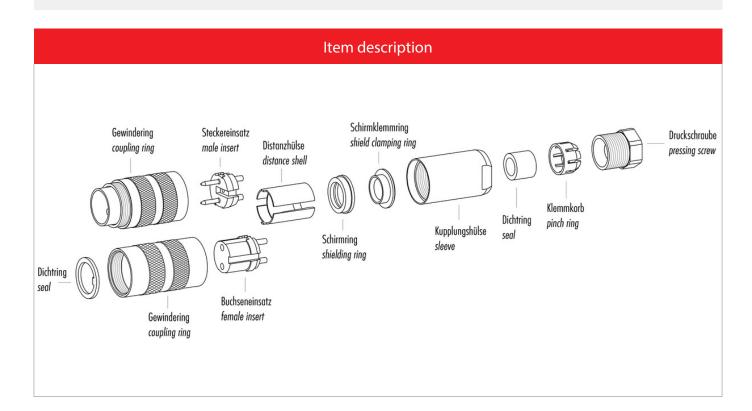

### **Gerade Version**

(Ausführung mit Schirmklemmring)

- Druckschraube, Klemmkorb, Dichtung, Distanzhülse und ersten Schirmklemmring auffädeln.
- 2. Litzen abisolieren, Schirm aufweiten und zweiten Schirmklemmring auffädeln.
- Litzen anlöten, Distanzhülse montieren, die beiden Klemmringe mit dem Schirm zusammenschieben und überstehenden Schirm abschneiden.
- 4. Übrige Teile gemäß Darstellung montieren.

## Straight version

(Version with shield clamping ring)

- 1. Bead pressing screw, pinch ring, seal, distance shell and first shield clamping ring on cable.
- 2. Strip wires, widen shield and bead second shield clamping ring.
- Solder wires, snap distance shell, push the two shield clamping rings together and cutt off projecting shielding braid.
- 4. Assemble remaining parts according to picture.