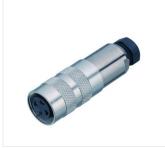

# Miniature connector

Product Contacts: 7, Female cable connector with

shielding ring, shieldable, cable outlet 4 –

6 mm, with UL approval

Pole

Area Article number M16 IP67 Series 423 99 5126 19 07