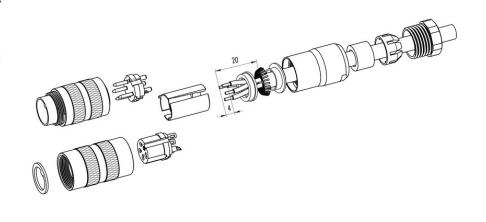

### **Gerade Version**

(Ausführung mit Schirmklemmring)

- Druckschraube, Klemmkorb, Dichtung, Distanzhülse und ersten Schirmklemmring auffädeln.
- 2. Litzen abisolieren, Schirm aufweiten und zweiten Schirmklemmring auffädeln.
- Litzen anlöten, Distanzhülse montieren, die beiden Klemmringe mit dem Schirm zusammenschieben und überstehenden Schirm abschneiden.
- 4. Übrige Teile gemäß Darstellung montieren.

## Straight version

(Version with shield clamping ring)

- 1. Bead pressing screw, pinch ring, seal, distance shell and first shield clamping ring on cable.
- 2. Strip wires, widen shield and bead second shield clamping ring.
- Solder wires, snap distance shell, push the two shield clamping rings together and cutt off projecting shielding braid.
- 4. Assemble remaining parts according to picture.