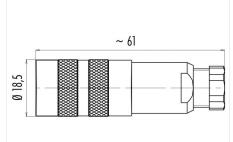

#### **Product sheet**

# Miniature connector



Product Contacts: 7, Female cable connector with

shielding ring, shieldable, cable outlet 4 –

6 mm, with UL approval

Pole

Area Article number M16 IP67 Series 423 99 5126 19 07

### Illustration



# Scale drawing



# **Contact Arrangement**



|   | Χ     | Υ     |
|---|-------|-------|
| 1 | 1,75  | -3,03 |
| 2 | 3,50  | 0,00  |
| 3 | 1,75  | 3,03  |
| 4 | -1,75 | 3,03  |
| 5 | -3,50 | 0,00  |
| 6 | -1,75 | -3,03 |
| 7 | 0,00  | 0,00  |
|   |       |       |

### **Attenuation characteristic**



You can find the item description and assembly instruction on the next page.

# **Technical data**

#### **Common values**

Connector Design Connector locking system Termination Wire gauge (mm) Wire gauge (AWG) Cable outlet Upper temperature Lower temperature Female cable connector screw Solder 0.75 mm<sup>2</sup> 20 4 - 6 mm 95 °C -40 °C

## **Electrical values**

Rated voltage 125 V Rated impulse voltage 800 V Pollution degree Overvoltage category Material group Ш Rated current (40°C) 5 A Volume resisti