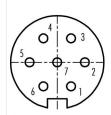

# **Contact Arrangement**

|   | Χ     | Υ     |
|---|-------|-------|
| 1 | 1,75  | -3,03 |
| 2 | 3,50  | 0,00  |
| 3 | 1,75  | 3,03  |
| 4 | -1,75 | 3,03  |
| 5 | -3,50 | 0,00  |
| 6 | -1,75 | -3,03 |
| 7 | 0,00  | 0,00  |
|   |       |       |