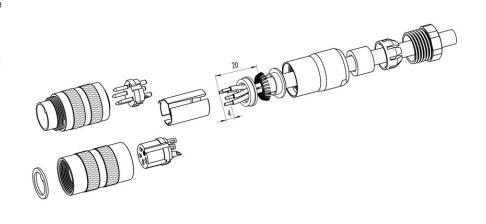

## Installation instructions / Mounting cutout

#### **Gerade Version**

(Ausführung mit Schirmklemmring)

- Druckschraube, Klemmkorb, Dichtung, Distanzhülse und ersten Schirmklemmring auffädeln.
- 2. Litzen abisolieren, Schirm aufweiten und zweiten Schirmklemmring auffädeln.
- Litzen anlöten, Distanzhülse montieren, die beiden Klemmringe mit dem Schirm zusammenschieben und überstehenden Schirm abschneiden.
- 4. Übrige Teile gemäß Darstellung montieren.

#### Straight version

(Version with shield clamping ring)

- 1. Bead pressing screw, pinch ring, seal, distance shell and first shield clamping ring on cable.
- 2. Strip wires, widen shield and bead second shield clamping ring.
- Solder wires, snap distance shell, push the two shield clamping rings together and cutt off projecting shielding braid.
- 4. Assemble remaining parts according to picture.