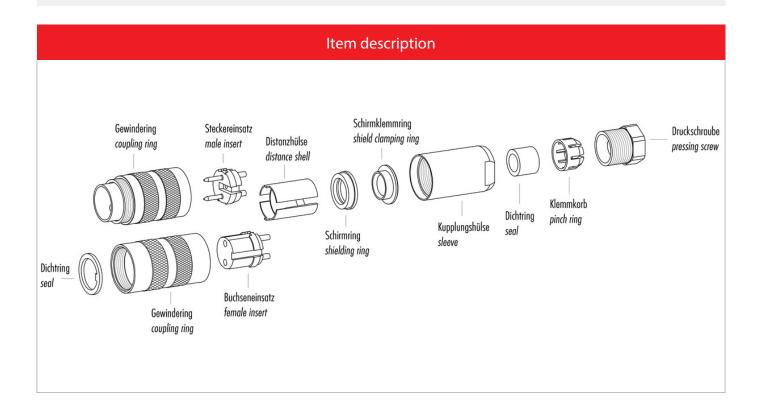

#### Illustration

#### **Gerade Version**

(Ausführung mit Schirmklemmring)

- Druckschraube, Klemmkorb, Dichtung, Distanzhülse und ersten Schirmklemmring auffädeln.
- 2. Litzen abisolieren, Schirm aufweiten und zweiten Schirmklemmring auffädeln.
- Litzen anlöten, Distanzhülse montieren, die beiden Klemmringe mit dem Schirm zusammenschieben und überstehenden Schirm abschneiden.
- 4. Übrige Teile gemäß Darstellung montieren.

#### Straight version

(Version with shield clamping ring)

- 1. Bead pressing screw, pinch ring, seal, distance shell and first shield clamping ring on cable.
- 2. Strip wires, widen shield and bead second shield clamping ring.
- Solder wires, snap distance shell, push the two shield clamping rings together and cutt off projecting shielding braid.
- 4. Assemble remaining parts according to picture.