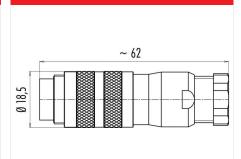

#### **Product sheet**

## Miniature connector



Product Contacts: 5 Stereo, Cable plug connector with shielding ring, shieldable, cable

outlet 6 - 8 mm, with UL approval

Pole

M16 IP67 Series 423 Article number 99 5617 15 05

#### Illustration



## **Scale drawing**

Area



## **Contact Arrangement**



|   | Х     | Υ    |
|---|-------|------|
| 1 | 3,50  | 0,00 |
| 2 | 0,00  | 3,50 |
| 3 | -3,50 | 0,00 |
| 4 | 2,47  | 2,47 |
| 5 | -2,47 | 2,47 |

#### **Attenuation characteristic**



You can find the item description and assembly instruction on the next page.

# **Technical data**

#### **Common values**

Connector Design Connector locking system Termination Wire gauge (mm) Wire gauge (AWG) Cable outlet Upper temperature Lower temperature

Cable plug connector screw Solder 0.75 mm<sup>2</sup> 20 6 - 7.8 mm 95 °C -40 °C

#### **Electrical values**

Rated voltage 60 V Rated impulse voltage 500 V Pollution degree Overvoltage category Material group Ш Rated current (40°C) 6 A Volume resistivity  $\leq 5~m\Omega$ EMV compliance shielded Degree of protection