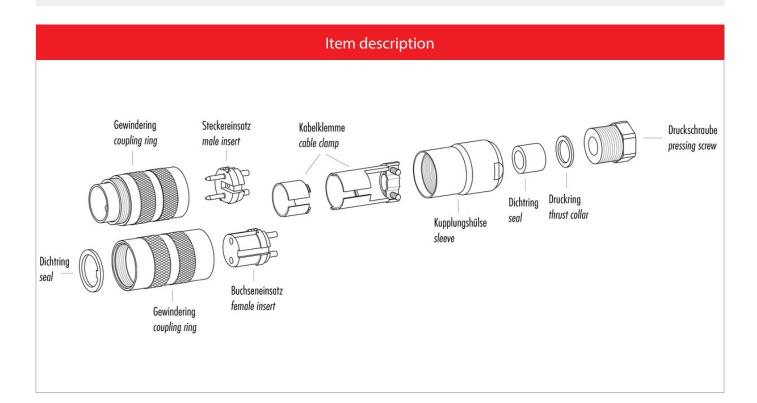

### Illustration

#### **Material**

Material of contact CuZn
Contact plating Ag (Si
Material of contact body PBT (U
Material of housing CuZn

CuZn (Brass) Ag (Silver) PBT (UL 94 V-0) CuZn (Brass nickel-plated)

Contacts: 4, Cable plug connector with cable clamp, shieldable, cable outlet 6-8 mm, silver plated contacts, with UL approval