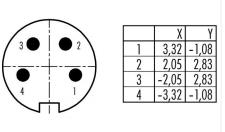

#### **Product sheet**

### Miniature connector



Product

Contacts: 4, Cable plug connector with cable clamp, shieldable, cable outlet 6 - 8 mm, with UL approval

Article number

Area

M16 IP67 Series 423 99 5609 00 04

Pole

4

### Illustration



## **Scale drawing**



### **Contact Arrangement**



#### **Attenuation characteristic**



You can find the item description and assembly instruction on the next page.

# **Technical data**

#### **Common values**

Connector Design Connector locking system Termination Wire gauge (mm) Wire gauge (AWG) Cable outlet Upper temperature Lower temperature Cable plug connector screw Solder 0.75 mm<sup>2</sup> 20 6 - 7.8 mm 95 °C -40 °C

### **Electrical values**

Rated voltage 250 V Rated impulse voltage 1500 V Pollution degree Overvoltage category Material group Ш Rated current (40°C) 6 A Volume resistivity  $\leq 5~m\Omega$ EMV compliance shielded Degree of protection Mechanical operation > 500 mating cycles

#### **Material**

Material of contact CuZn
Contact plating Ag (Si
Material of contact body PBT (U
Material of housing CuZn

CuZn (Brass)