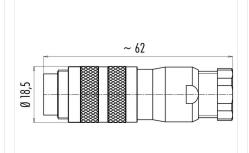

#### **Product sheet**

### Miniature connector



Product

Contacts: 4, Cable plug connector with cable clamp, shieldable, cable outlet 6 - 8 mm, with UL approval

Article number

Area

M16 IP67 Series 423 99 5609 00 04

Pole

4

### Illustration



## **Scale drawing**



### **Contact Arrangement**



#### **Attenuation characteristic**



You can find the item description and assembly instruction on the next page.

# **Technical data**

#### **Common values**

Connector Design Connector locking system Termination Wire gauge (mm) Wire gauge (AWG) Cable outlet Upper temperature Lower temperature Cable plug connector screw Solder 0.75 mm<sup>2</sup> 20 6 - 7.8 mm 95 °C -40 °C

### **Electrical values**

Rated voltage 250 V Rated impulse voltage 1500 V Pollution degree Overvoltage category Material group Ш Rated current (40°C) 6 A Volume resistivity  $\leq 5~m\Omega$ EMV compliance shielded Degree of protection Mechanical operation > 500 mating cycles

#### **Material**

Material of contact CuZn
Contact plating Ag (Si
Material of contact body PBT (U
Materia