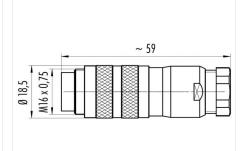

#### **Product sheet**

## Miniature connector



Product

Contacts: 3, cable plug connector with cable clamp, screw terminal connection, shieldable, cable outlet 6 - 8 mm

Article number

M16 IP67 Series 423 99 5605 210 03

Pole

# Illustration



## **Scale drawing**

Area



## **Contact Arrangement**



#### **Attenuation characteristic**



You can find the item description and assembly instruction on the next page.

# **Technical data**

#### **Common values**

Connector Design Connector locking system Termination Wire gauge (mm) Wire gauge (AWG) Cable outlet Upper temperature Lower temperature

Cable plug connector screw Screwing 0.25 - 1.5 mm<sup>2</sup> 24 - 16 6 - 7.8 mm 95 °C -40 °C

### **Electrical values**

Rated voltage 250 V Rated impulse voltage 1500 V Pollution degree Overvoltage category Material group Ш Rated current (40°C) 7 A Volume resistivity  $\leq 5~m\Omega$ EMV compliance shielded Degree of protection Mechanical operation > 500 mating cycles

#### Material

Material of contact CuZn (Brass) Contact plating Ag (Silver) Material of conta