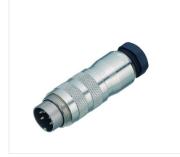

#### **Product sheet**

## Miniature connector



Product

Contacts: 3, cable plug connector with cable clamp, screw terminal connection, shieldable, cable outlet 6 - 8 mm

Article number

M16 IP67 Series 423 99 5605 210 03

Pole

# Illustration



## **Scale drawing**

Area



## **Contact Arrangement**



#### **Attenuation characteristic**



You can find the item description and assembly instruction on the next page.

# **Technical data**

#### **Common values**

Connector Design Connector locking system Termination Wire gauge (mm) Wire gauge (AWG) Cable outlet Upper temperature Lower temperature

Cable plug connector screw Screwing 0.25 - 1.5 mm<sup>2</sup> 24 - 16 6 - 7.8 mm 95 °C -40 °C

### **Electrical values**

Rated voltage 250 V Rated impulse voltage 1500 V Pollution degree Overvoltage category Material group Ш Rated current (40°C) 7 A Volume resistivity  $\leq 5~m\Omega$ EMV compliance shielded Degree of protection Mechanical operation > 500 mating cycles

#### Material

Material of contact CuZn (Brass) Contact plating