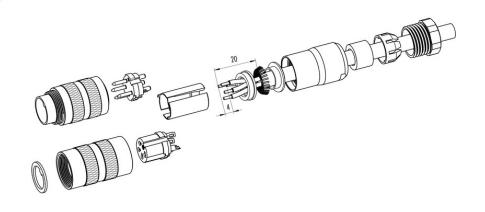

Item description Dichtring Steckereinsatz seal Druckschraube Gewindering Kabelklemme male insert coupling ring pressing screw cable clamp Druckring thrust collar Kupplungshülse sleeve Dichtring seal Buchseneinsatz female insert Gewindering coupling ring

# Installation instructions / Mounting cutout

#### **Gerade Version**

(Ausführung mit Schirmklemmring)

- Druckschraube, Klemmkorb, Dichtung, Distanzhülse und ersten Schirmklemmring auffädeln.
- 2. Litzen abisolieren, Schirm aufweiten und zweiten Schirmklemmring auffädeln.
- Litzen anlöten, Distanzhülse montieren, die beiden Klemmringe mit dem Schirm zusammenschieben und überstehenden Schirm abschneiden.
- 4. Übrige Teile gemäß Darstellung montieren.

### Straight version

(Version with shield clamping ring)

- 1. Bead pressing screw, pinch ring, seal, distance shell and first shield clamping ring on cable.
- 2. Strip wires, widen shield and bead second shield clamping ring.
- Solder wires, snap distance shell, push the two shield clamping rings together and cutt off projecting shielding braid.
- 4. Assemble remaining parts according to picture.