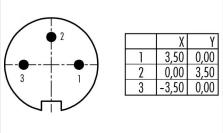

#### **Product sheet**

## Miniature connector



Product

Contacts: 3, cable plug connector with cable clamp, screw terminal connection, shieldable, cable outlet 6 - 8 mm

Article number

M16 IP67 Series 423 99 5605 210 03

Pole

# Illustration



## **Scale drawing**

Area



## **Contact Arrangement**



#### **Attenuation characteristic**



You can find the item description and assembly instruction on the next page.

# **Technical data**

#### **Common values**

Connector Design Connector locking system Termination Wire gauge (mm) Wire gauge (AWG) Cable outlet Upper temperature Lower temperature

Cable plug connector screw Screwing 0.25 - 1.5 mm<sup>2</sup> 24 - 16 6 - 7.8 mm 95 °C -40 °C

### **Electrical values**

Rated voltage 250 V Rated impulse voltage 1500 V Pollution degree Overvoltage category Material group Ш Rated current (40°C) 7 A Volume resistivity  $\leq 5~m\Omega$ EMV compliance shielded Degree of protection Mechanical operation > 500 mating cycles

#### Material

Material of contact CuZn (Brass) Contact plating Ag (Silver) Material of contact body PBT (UL 94 V-0) Materi