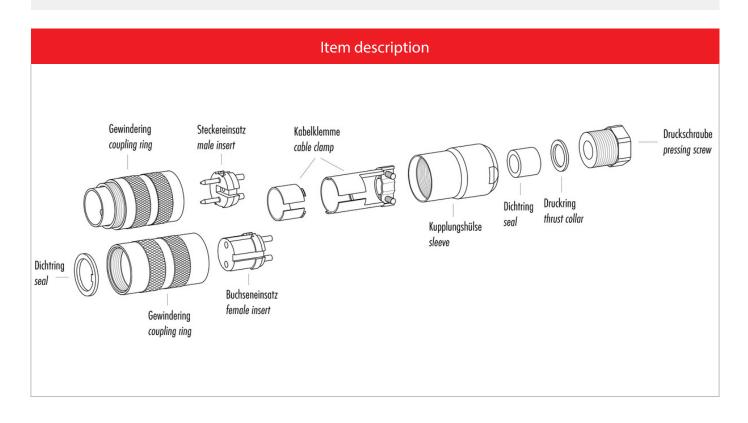

**Attenuation characteristic** 

You can find the item description and assembly instruction on the next page.