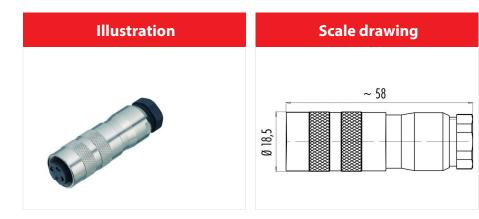

**Attenuation characteristic** 

You can find the item description and assembly instruction on the next page.