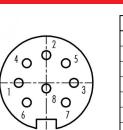

|    | Х     | Y     |
|----|-------|-------|
| 1  | -3,50 | 0,00  |
| 23 | 0,00  | 3,50  |
| 3  | 3,50  | 0,00  |
| 4  | -2,47 | 2,47  |
| 5  | 2,47  | 2,47  |
| 6  | -2,47 | -2,47 |
| 7  | 2,47  | -2,47 |
| 8  | 0,00  | -0,70 |