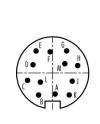

## **Contact Arrangement**

| Α | 0,41  | -3,45 |
|---|-------|-------|
| В | -2,29 | -3,61 |
| C | -4,10 | -1,21 |
| D | -3,20 | 1,34  |
| E | -2,71 | 3,59  |
| F | -0,41 | 3,45  |
| G | 2,29  | 3,61  |
| Н | 4,10  | 1,21  |
| J | 3,20  | -1,34 |
| K | 2,71  | -3,59 |
| L | -2,00 | -1,51 |
| M | 2,00  | 1,51  |