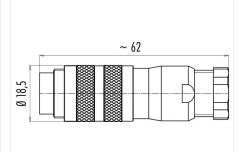

#### **Product sheet**

## Miniature connector



Product Contacts: 12, Cable plug connector with

shielding ring, shieldable, cable outlet 6 - 8

mm, with UL approval

Pole

Area Marticle number 99

M16 IP67 Series 423 99 5629 15 12

#### Illustration



# Scale drawing



## **Contact Arrangement**



| Α | 0,41  | -3,45 |
|---|-------|-------|
| В | -2,29 | -3,61 |
| C | -4,10 | -1,21 |
| D | -3,20 | 1,34  |
| E | -2,71 | 3,59  |
| F | -0,41 | 3,45  |
| G | 2,29  | 3,61  |
| Н | 4,10  | 1,21  |
| J | 3,20  | -1,34 |
| K | 2,71  | -3,59 |
| L | -2,00 | -1,51 |
| M | 2,00  | 1,51  |

#### **Attenuation characteristic**



You can find the item description and assembly instruction on the next page.

## **Technical data**

#### **Common values**

Connector Design Connector locking system Termination Wire gauge (mm) Wire gauge (AWG) Cable outlet Upper temperature Lower temperature Cable plug connector screw Solder 0.25 mm<sup>2</sup> 24 6 - 7.8 mm 95 °C -40 °C

#### **Electrical values**

Rated voltage 60 V Rated impulse voltage 500 V Pollution degree Overvol