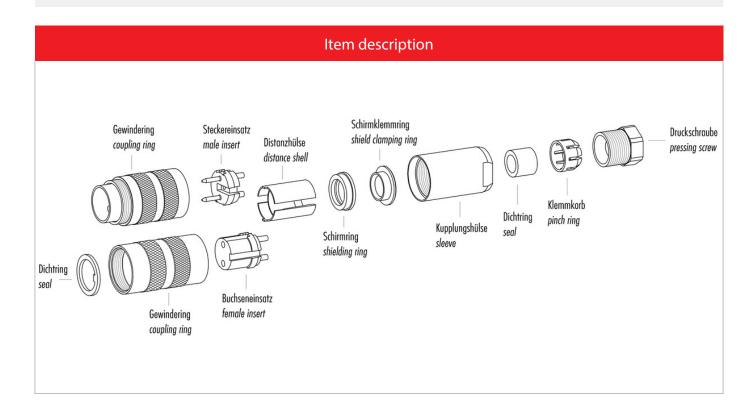

#### Illustration

#### **Gerade Version**

(Ausführung mit Schirmklemmring)

- Druckschraube, Klemmkorb, Dichtung, Distanzhülse und ersten Schirmklemmring auffädeln.
- 2. Litzen abisolieren, Schirm aufweiten und zweiten Schirmklemmring auffädeln.
- Litzen anlöten, Distanzhülse montieren, die beiden Klemmringe mit dem Schirm zusammenschieben und überstehenden Schirm abschneiden.
- 4. Übrige Teile gemäß Darstellung montieren.

#### Straight version

(Version with shield clamping ring)

- 1. Bead pressing screw, pinch ring, seal, distance shell and first shield clamping ring on cable.
- 2. Strip wires, widen shield and bead second shield clamping ring.
- Solder wires, snap distance shell, push the two shield clamping rings together and cutt off projecting shielding braid.
- 4. Assemble remaining parts according to picture.