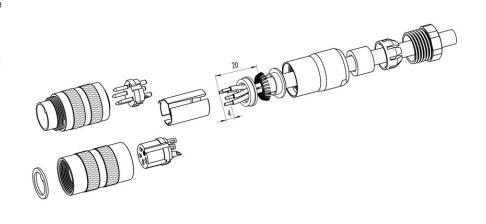

#### **Gerade Version**

(Ausführung mit Schirmklemmring)

- Druckschraube, Klemmkorb, Dichtung, Distanzhülse und ersten Schirmklemmring auffädeln.
- 2. Litzen abisolieren, Schirm aufweiten und zweiten Schirmklemmring auffädeln.
- Litzen anlöten, Distanzhülse montieren, die beiden Klemmringe mit dem Schirm zusammenschieben und überstehenden Schirm abschneiden.
- 4. Übrige Teile gemäß Darstellung montieren.

#### Straight version

(Version with shield clamping ring)

- 1. Bead pressing screw, pinch ring, seal, distance shell and first shield clamping ring on cable.
- 2. Strip wires, widen shield and bead second shield clamping ring.
- Solder wires, snap distance shell, push the two shield clamping rings together and cutt off projecting shielding braid.
- 4. Assemble remaining parts according to picture.