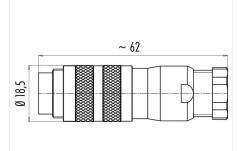

#### **Product sheet**

# Miniature connector



Product Contacts: 7 DIN, Cable plug connector with

cable clamp, shieldable, cable outlet 6 - 8

mm, with UL approval

Pole

M16 IP67 Series 423 Article number 99 5681 00 07

### Illustration



## **Scale drawing**

Area



## **Contact Arrangement**



|   | ٨     | I     |
|---|-------|-------|
| 1 | 3,50  | 0,00  |
| 2 | 0,00  | 3,50  |
| 3 | -3,50 | 0,00  |
| 4 | 2,47  | 2,47  |
| 5 | -2,47 | 2,47  |
| 6 | 2,47  | -2,47 |
| 7 | -2,47 | -2,47 |
|   |       |       |

٧

### **Attenuation characteristic**



You can find the item description and assembly instruction on the next page.

# **Technical data**

#### **Common values**

Connector Design Connector locking system Termination Wire gauge (mm) Wire gauge (AWG) Cable outlet Upper temperature Lower temperature

Cable plug connector screw Solder 0.75 mm<sup>2</sup> 20 6 - 7.8 mm 95 °C -40 °C

## **Electrical values**

Rated voltage 60 V Rated impulse voltage 500 V Pollution degree Overvoltage category Material group Ш Rated current (40°C) 5 A Volume res