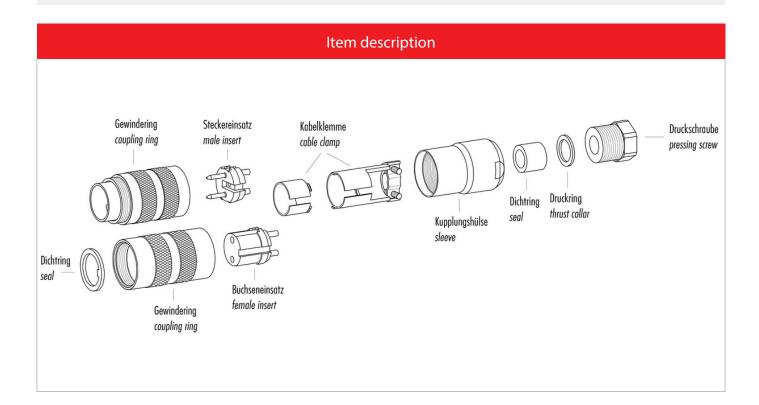

### **Attenuation characteristic**

You can find the item description and assembly instruction on the next page.