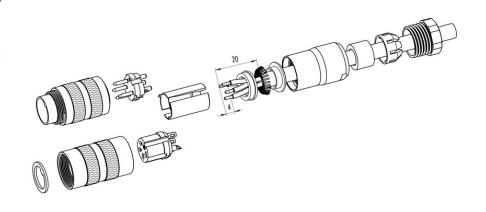

# Installation instructions / Mounting cutout

## Straight version

(Version with shield clamping ring)

- 1. Bead pressing screw, pinch ring, seal, distance shell and first shield clamping ring on cable.
- 2. Strip wires, widen shield and bead second shield clamping ring.
- Solder wires, snap distance shell, push the two shield clamping rings together and cutt off projecting shielding braid.
- 4. Assemble remaining parts according to picture.