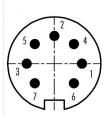

## **Contact Arrangement**

|   | ٨     | I     |
|---|-------|-------|
| 1 | 3,50  | 0,00  |
| 2 | 0,00  | 3,50  |
| 3 | -3,50 | 0,00  |
| 4 | 2,47  | 2,47  |
| 5 | -2,47 | 2,47  |
| 6 | 2,47  | -2,47 |
| 7 | -2,47 | -2,47 |
|   |       |       |