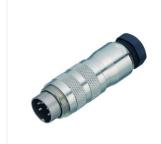

### Illustration

# Miniature connector

Product Contacts: 7 DIN, Cable plug connector with

cable clamp, shieldable, cable outlet 6 - 8

mm, with UL approval

Pole

M16 IP67 Series 423 Article number 99 5681 00 07