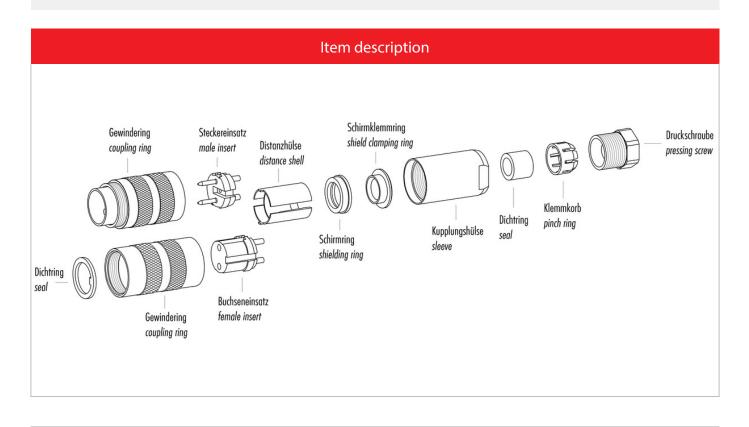

#### (Ausführung mit Schirmklemmring)

- Druckschraube, Klemmkorb, Dichtung, Distanzhülse und ersten Schirmklemmring auffädeln.
- 2. Litzen abisolieren, Schirm aufweiten und zweiten Schirmklemmring auffädeln.
- Litzen anlöten, Distanzhülse montieren, die beiden Klemmringe mit dem Schirm zusammenschieben und überstehenden Schirm abschneiden.
- 4. Übrige Teile gemäß Darstellung montieren.

#### Straight version

(Version with shield clamping ring)

- 1. Bead pressing screw, pinch ring, seal, distance shell and first shield clamping ring on cable.
- 2. Strip wires, widen shield and bead second shield clamping ring.
- Solder wires, snap distance shell, push the two shield clamping rings together and cutt off projecting shielding braid.
- 4. Assemble remaining parts according to picture.