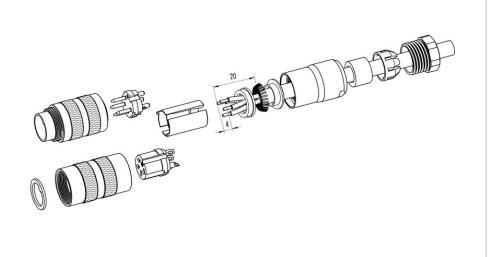

#### (Ausführung mit Schirmklemmring)

- Druckschraube, Klemmkorb, Dichtung, Distanzhülse und ersten Schirmklemmring auffädeln.
- 2. Litzen abisolieren, Schirm aufweiten und zweiten Schirmklemmring auffädeln.
- Litzen anlöten, Distanzhülse montieren, die beiden Klemmringe mit dem Schirm zusammenschieben und überstehenden Schirm abschneiden.
- 4. Übrige Teile gemäß Darstellung montieren.

#### Straight version

(Version with shield clamping ring)

- 1. Bead pressing screw, pinch ring, seal, distance shell and first shield clamping ring on cable.
- 2. Strip wires, widen shield and bead second shield clamping ring.
- Solder wires, snap distance shell, push the two shield clamping rings together and cutt off projecting shielding braid.
- 4. Assemble remaining parts according to picture.