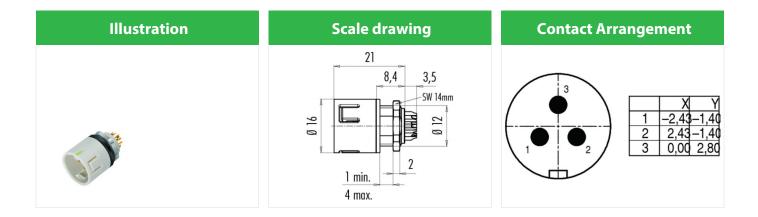

## **Product sheet** Connectors for medical applications

Product

Contacts: 3, Male panel mount connector, lightgrey, solder termination

Area Article number Snap-in IP67, miniature Series 99 9107 400 03

#### **General features**

Connector Design Connector locking system Termination Wire gauge (mm) Wire gauge (AWG) Upper temperature Lower temperature male panel mount connector snap solder 0,75 mm<sup>2</sup> 20 85 °C -40 °C

### **Electrical parameters**

Rated voltage Rated impulse voltage Pollution degree Overvoltage category Material group Rated current (40°C) Volume resistivity EMV compliance Degree of protection

#### **Material**

Material of contact Contact plating Material of contact body 250 V 2500 V 2II II 7 A ≤ 3 mΩ not shielded IP67

CuSn (Bronze) Au (gold) PA (UL 94 V-0)