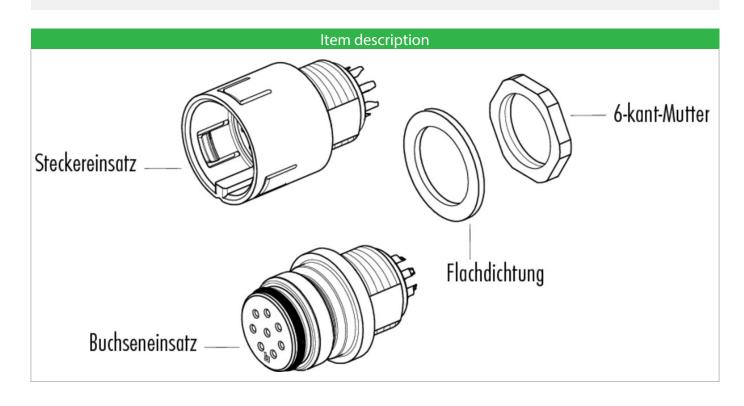

### You can find the item description and assembly instruction on the next page.