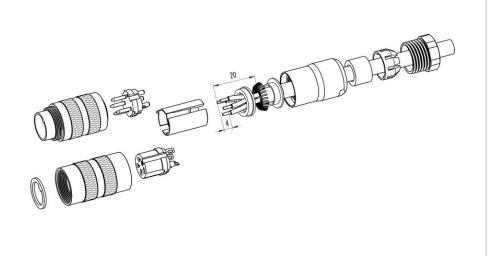

### **Gerade Version**

#### (Ausführung mit Schirmklemmring)

- Druckschraube, Klemmkorb, Dichtung, Distanzhülse und ersten Schirmklemmring auffädeln.
- 2. Litzen abisolieren, Schirm aufweiten und zweiten Schirmklemmring auffädeln.
- Litzen anlöten, Distanzhülse montieren, die beiden Klemmringe mit dem Schirm zusammenschieben und überstehenden Schirm abschneiden.
- 4. Übrige Teile gemäß Darstellung montieren.

#### Straight version

(Version with shield clamping ring)

- 1. Bead pressing screw, pinch ring, seal, distance shell and first shield clamping ring on cable.
- 2. Strip wires, widen shield and bead second shield clamping ring.
- Solder wires, snap distance shell, push the two shield clamping rings together and cutt off projecting shielding braid.
- 4. Assemble remaining parts according to picture.