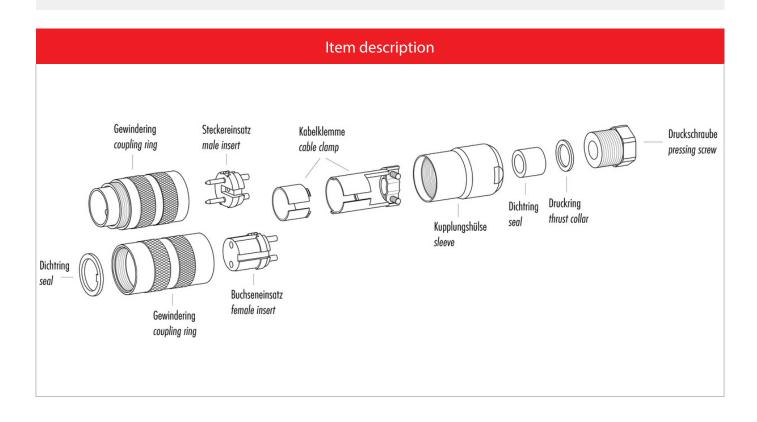

C) Volume resistivity EMV compliance Degree of protection Mechanical operation

## Material

Material of contact Contact plating Material of contact body Material of housing  $\begin{array}{l} 60 \text{ V} \\ 500 \text{ V} \\ 1 \\ \text{I} \\ \text{III} \\ 3 \text{ A} \\ \leq 3 \text{ m} \Omega \\ \leq \text{shielded} \\ \text{IP67} \\ > 500 \text{ mating cycles} \end{array}$ 

CuSn (Bronze) Au (Gold) PBT (UL 94 V-0) CuZn (Brass nickel-plated)

Contacts: 12, Female cable connector with cable clamp, shieldable, cable outlet 6-8 mm, gold plated contacts, with UL approval



## Product sheet Miniature connector



Product

Pole

Contacts: 12, Female cable connector with cable clamp, shieldable, cable outlet 6 - 8 mm, with UL approval 12

Area Article number M16 IP67 Series 423 99 5630 00 12



### Installation instructions / Mounting cutout

### **Gerade Version**

#### (Ausführung mit Schirmklemmring)

- Druckschraube, Klemmkorb, Dichtung, Distanzhülse und ersten Schirmklemmring auffädeln.
- 2. Litzen abisolieren, Schirm aufweiten und zweiten Schirmklemmring auffädeln.
- Litzen anlöten, Distanzhülse montieren, die beiden Klemmringe mit dem Schirm zusammenschieben und überstehenden Schirm abschneiden.
- 4. Übrige Teile gemäß Darstellung montieren.

#### Straight version

(Version with shield clamping ring)

- 1. Bead pressing screw, pinch ring, seal, distance shell and first shield clamping ring on cable.
- 2. Strip wires, widen shield and bead second shield clamping ring.
- Solder wires, snap distance shell, push the two shield clamping rings together and cutt off projecting