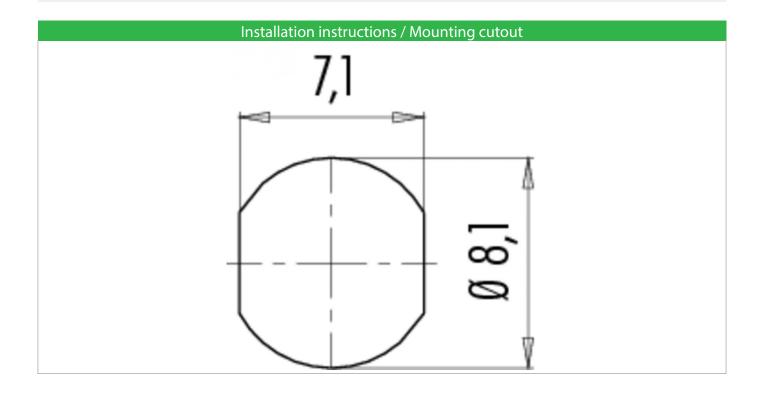

eral features**

Connector Design Connector locking system Termination Wire gauge (mm) Wire gauge (AWG) Cable outlet Upper temperature

Lower temperature

female panel mount connector snap solder

-

-

85 °C -25 °C

### **Electrical parameters**

Rated voltage 63 V Rated impulse voltage 800 V Pollution degree 2 Overvoltage category П Material group П Rated current (40°C) 1 A Volume resistivity  $\leq$  3 m $\Omega$ EMV compliance not shielded Degree of protection IP67

### **Material**

Material of contact CuZn (Messing)
Contact plating Au (gold)
Material of contact body PA (UL 94 V-0)

### **Product sheet**

# Connectors for medical applications



Product Contacts: 8, Female panel mount connector, lightgrey, solder

Area Snap-in IP67, subminiature Series

Article number 99 9228 400 08