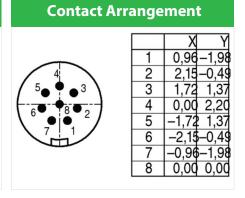

### **Product sheet**

# Connectors for medical applications



Product Contacts: 8, Female panel mount connector, lightgrey, solder

Area Snap-in IP67, subminiature Series

Article number 99 9228 400 08

# Illustration





### You can find the assembly instruction on the next page.

## Technical data

### **General features**

Connector Design Connector locking system Termination Wire gauge (mm) Wire gauge (AWG) Cable outlet Upper temperature

Lower temperature

female panel mount connector snap solder

-

-

85 °C -25 °C

### **Electrical parameters**

Rated voltage 63 V Rated impulse voltage 800 V Pollution degree 2 Overvoltage category П Material group П Rated current (40°C) 1 A Volume resistivity  $\leq$  3 m $\Omega$ EMV compliance not shielded Degree of protection IP67

### **Material**

Material of contact CuZn (Messing)
Contact plating Au (gold)
Material of contact body PA (UL 94 V-0)

### **Product sheet**

# Connectors for medical applications



Product Contacts: 8, Female panel mount connector,