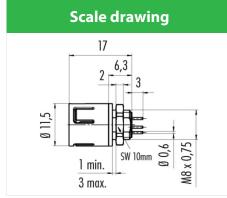

### **Product sheet**

# Connectors for medical applications



Product Contacts: 8, Female panel mount connector, lightgrey, solder

Area Snap-in IP67, subminiature Series

Article number 99 9228 400 08

# Illustration





### You can find the assembly instruction on the next page.

## Technical data

### **General features**

Connector Design Connector locking system Termination Wire gauge (mm) Wire gauge (AWG) Cable outlet Upper temperature

Lower temperature

female panel mount connector snap solder

-

-

85 °C -25 °C

### **Electrical parameters**

Rated voltage 63 V Rated impulse voltage 800 V Pollution degree 2 Overvoltage category П Material group П Rated current (40°C) 1 A Volume resistivity  $\leq$  3 m $\Omega$ EMV compliance not shielded Degree of protection IP67

### **Material**

Material of contact CuZn (Messing)
Contact plating Au (gold)
Material of contact body PA (UL 94 V-0)

### **Product sheet**

# Connectors for medical applications



Product Contacts: 8, Female panel mount connecto