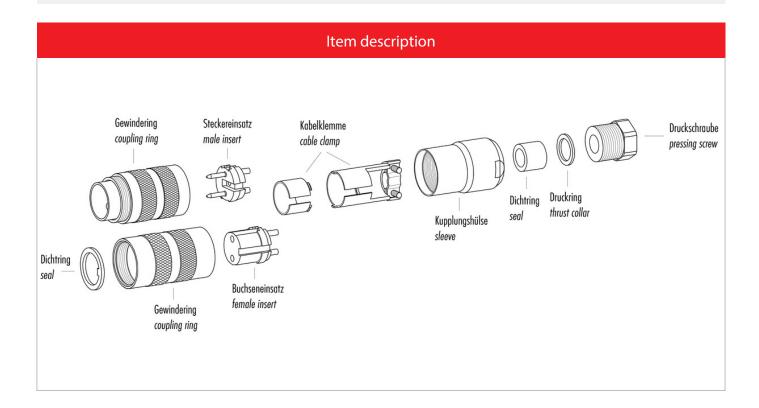

## Illustration

## **Attenuation characteristic**

You can find the item description and assembly instruction on the next page.