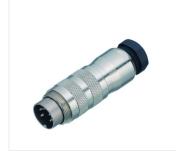

#### **Product sheet**

# Miniature connector



Product Contacts: 3 DIN, Cable plug connector with

cable clamp, shieldable, cable outlet 6 - 8

mm, with UL approval

Pole

M16 IP67 Series 423 Article number 99 5605 00 03

## Illustration



# **Scale drawing**

Area



# **Contact Arrangement**



## **Attenuation characteristic**



You can find the item description and assembly instruction on the next page.

# **Technical data**

#### **Common values**

Connector Design Connector locking system Termination Wire gauge (mm) Wire gauge (AWG) Cable outlet Upper temperature Lower temperature

Cable plug connector screw Solder 0.75 mm<sup>2</sup> 20 6 - 7.8 mm 95 °C -40 °C

## **Electrical values**

Rated voltage 250 V Rated impulse voltage 1500 V Pollution degree Overvoltage category Material group Ш Rated current (40°C) 7 A Volume resistivity  $\leq 5~m\Omega$ EMV compliance shielded Degree of protection Mechanical operation > 500 mating cycles

#### **Material**

Material of contact Contact plating Material of contact body M