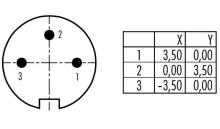

#### **Product sheet**

# Miniature connector



Product Contacts: 3 DIN, Cable plug connector with

cable clamp, shieldable, cable outlet 6 - 8

mm, with UL approval

Pole

M16 IP67 Series 423 Article number 99 5605 00 03

## Illustration



# **Scale drawing**

Area



# **Contact Arrangement**



## **Attenuation characteristic**



You can find the item description and assembly instruction on the next page.

# **Technical data**

#### **Common values**

Connector Design Connector locking system Termination Wire gauge (mm) Wire gauge (AWG) Cable outlet Upper temperature Lower temperature

Cable plug connector screw Solder 0.75 mm<sup>2</sup> 20 6 - 7.8 mm 95 °C -40 °C

## **Electrical values**

Rated voltage 250 V Rated impulse voltage 1500 V Pollution degree Overvoltage category Material group Ш Rated current (40°C) 7 A Volume resistivity  $\leq 5~m\Omega$ EMV compliance shielded Degree of protection Mechanical operation > 500 mating cycles

#### **Material**

Material of contact Contact plating Material of contact body Material of housing

CuZn (Brass) Ag (Silver) PBT (UL 94 V-