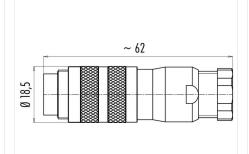

#### **Product sheet**

# Miniature connector



Product Contacts: 3 DIN, Cable plug connector with

cable clamp, shieldable, cable outlet 6 - 8

mm, with UL approval

Pole

M16 IP67 Series 423 Article number 99 5605 00 03

## Illustration



# **Scale drawing**

Area



# **Contact Arrangement**



## **Attenuation characteristic**



You can find the item description and assembly instruction on the next page.

# **Technical data**

#### **Common values**

Connector Design Connector locking system Termination Wire gauge (mm) Wire gauge (AWG) Cable outlet Upper temperature Lower temperature

Cable plug connector screw Solder 0.75 mm<sup>2</sup> 20 6 - 7.8 mm 95 °C -40 °C

## **Electrical values**

Rated voltage 250 V Rated impulse voltage 1500 V Pollution degree Overvoltage category Material group Ш Rated current (40°C) 7 A Volume resistivity  $\leq 5~m\Omega$ EMV compliance shielded Degree of protection Mechanical operation > 500 mating cycles

#### **Material**

Material of contact Contact plating Material of contact body Material of housing

CuZn (Bra