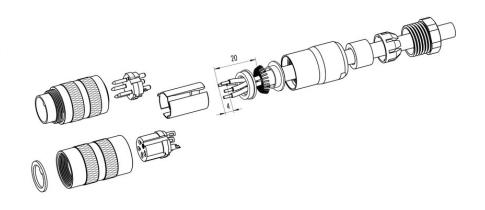

# Installation instructions / Mounting cutout

## **Gerade Version**

(Ausführung mit Schirmklemmring)

- Druckschraube, Klemmkorb, Dichtung, Distanzhülse und ersten Schirmklemmring auffädeln.
- 2. Litzen abisolieren, Schirm aufweiten und zweiten Schirmklemmring auffädeln.
- Litzen anlöten, Distanzhülse montieren, die beiden Klemmringe mit dem Schirm zusammenschieben und überstehenden Schirm abschneiden.
- 4. Übrige Teile gemäß Darstellung montieren.

## Straight version

(Version with shield clamping ring)

- 1. Bead pressing screw, pinch ring, seal, distance shell and first shield clamping ring on cable.
- 2. Strip wires, widen shield and bead second shield clamping ring.
- Solder wires, snap distance shell, push the two shield clamping rings together and cutt off projecting shielding braid.
- 4. Assemble remaining parts according to picture.