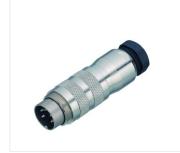

# Illustration

## Miniature connector

Product

Contacts: 4, Cable plug connector with cable clamp, shieldable, cable outlet 6 - 8 mm, with UL approval

Article number

Area

M16 IP67 Series 423 99 5609 09 04

Pole

4