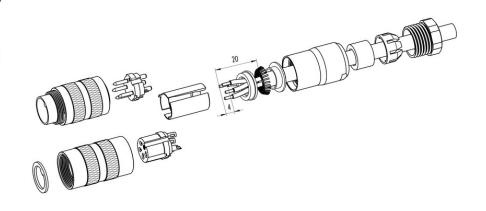

# Installation instructions / Mounting cutout

## Straight version

(Version with shield clamping ring)

- 1. Bead pressing screw, pinch ring, seal, distance shell and first shield clamping ring on cable.
- 2. Strip wires, widen shield and bead second shield clamping ring.
- Solder wires, snap distance shell, push the two shield clamping rings together and cutt off projecting shielding braid.
- 4. Assemble remaining parts according to picture.