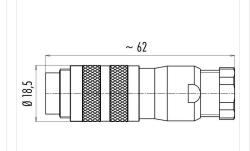

#### **Product sheet**

## Miniature connector



Product

Contacts: 4, Cable plug connector with cable clamp, shieldable, cable outlet 6 - 8 mm, with UL approval

Article number

Area

M16 IP67 Series 423 99 5609 09 04

Pole

4

# Illustration



# **Scale drawing**



## **Contact Arrangement**



### **Attenuation characteristic**



You can find the item description and assembly instruction on the next page.

# **Technical data**

#### **Common values**

Connector Design Connector locking system Termination Wire gauge (mm) Wire gauge (AWG) Cable outlet Upper temperature Lower temperature Cable plug connector screw Solder 0.75 mm<sup>2</sup> 20 6 - 7.8 mm 95 °C -40 °C

## **Electrical values**

Rated voltage 250 V Rated impulse voltage 1500 V Pollution degree Overvoltage category Material group Ш Rated current (40°C) 6 A Volume resistivity  $\leq$  3 m $\Omega$ EMV compliance shielded Degree of protection Mechanical operation > 500 mating cycles

#### **Material**

Material of contact Contact plating Material of contact body Material of housing CuZn