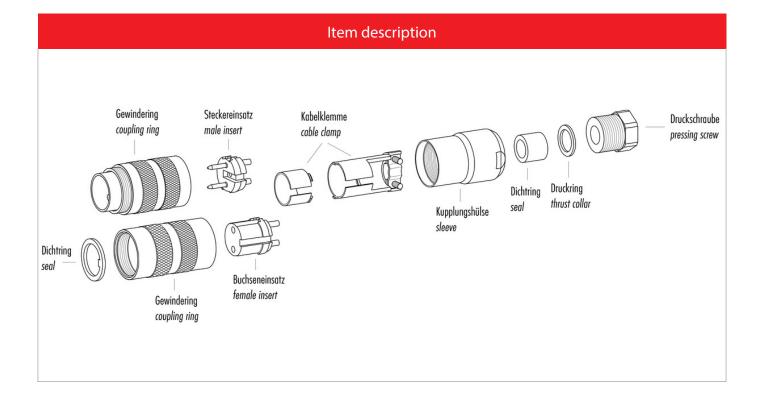

# Illustration

#### **Material**

Material of contact Contact plating Material of contact body Material of housing CuZn (Brass) Au (Gold) PBT (UL 94 V-0) CuZn (Brass nickel-plated)

Contacts: 4, Cable plug connector with cable clamp, shieldable, cable outlet 6-8 mm, gold plated contacts, with UL approval