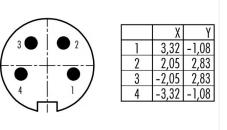

#### **Product sheet**

## Miniature connector



Product

Contacts: 4, Cable plug connector with cable clamp, shieldable, cable outlet 6 - 8 mm, with UL approval

Article number

Area

M16 IP67 Series 423 99 5609 09 04

Pole

4

# Illustration



# **Scale drawing**



## **Contact Arrangement**



### **Attenuation characteristic**



You can find the item description and assembly instruction on the next page.

# **Technical data**

#### **Common values**

Connector Design Connector locking system Termination Wire gauge (mm) Wire gauge (AWG) Cable outlet Upper temperature Lower temperature Cable plug connector screw Solder 0.75 mm<sup>2</sup> 20 6 - 7.8 mm 95 °C -40 °C

## **Electrical values**

Rated voltage 250 V Rated impulse voltage 1500 V Pollution degree Overvoltage category Material group Ш Rated current (40°C) 6 A Volume resistivity  $\leq$  3 m $\Omega$ EMV compliance shielded Degree of protection Mechanical operation > 500 mating cycles

#### **Material**

Material of contact Contact plating Material of contact body Material of housing CuZn (Brass) Au (Gold) PBT (UL 94 V