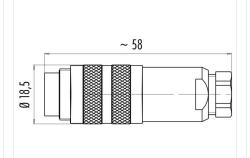

**Scale drawing** 

2.40 -0.95

Attenuation characteristic

You can find the item description and assembly instruction on the next page.