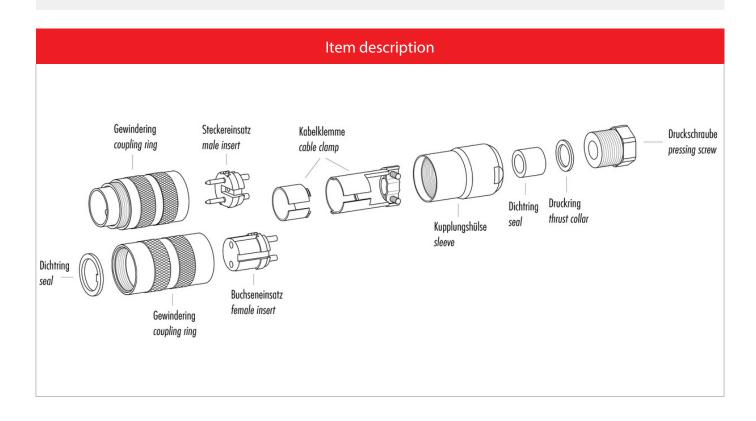

## Installation instructions / Mounting cutout

### **Gerade Version**

#### (Ausführung mit Schirmklemmring)

- Druckschraube, Klemmkorb, Dichtung, Distanzhülse und ersten Schirmklemmring auffädeln.
- 2. Litzen abisolieren, Schirm aufweiten und zweiten Schirmklemmring auffädeln.
- Litzen anlöten, Distanzhülse montieren, die beiden Klemmringe mit dem Schirm zusammenschieben und überstehenden Schirm abschneiden.
- 4. Übrige Teile gemäß Darstellung montieren.

#### Straight version

(Version with shield clamping ring)

- 1. Bead pressing screw, pinch ring, seal, distance shell and first shield clamping ring on cable.
- 2. Strip wires, widen shield and bead second shield clamping ring.
- Solder wires, snap distance shell, push the two shield clamping rings together and cutt off projecting shielding braid.
- 4. Assemble remaining parts according to picture.