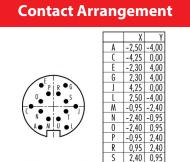

**Scale drawing** 

2.40 -0.95

Attenuation characteristic

You can find the item description and assembly instruction on the next page.