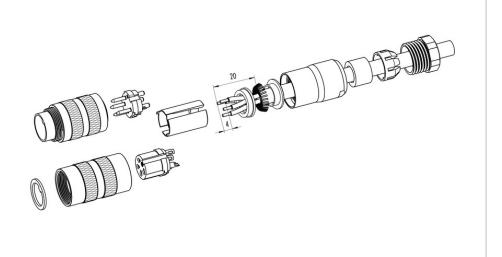

## Installation instructions / Mounting cutout

### **Gerade Version**

#### (Ausführung mit Schirmklemmring)

- Druckschraube, Klemmkorb, Dichtung, Distanzhülse und ersten Schirmklemmring auffädeln.
- 2. Litzen abisolieren, Schirm aufweiten und zweiten Schirmklemmring auffädeln.
- Litzen anlöten, Distanzhülse montieren, die beiden Klemmringe mit dem Schirm zusammenschieben und überstehenden Schirm abschneiden.
- 4. Übrige Teile gemäß Darstellung montieren.

#### Straight version

(Version with shield clamping ring)

- 1. Bead pressing screw, pinch ring, seal, distance shell and first shield clamping ring on cable.
- 2. Strip wires, widen shield and bead second shield clamping ring.
- Solder wires, snap distance shell, push the two shield clamping rings together and cutt off projecting shielding braid.
- 4. Assemble remaining parts according to picture.