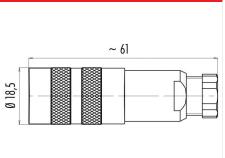

## Product sheet Miniature connector



**Contact Arrangement** 

Product

Pole

Contacts: 7 DIN, Female cable connector with shielding ring, shieldable, cable outlet 4 – 6 mm, with UL approval 7 DIN

Area Article number M16 IP67 Series 423 99 5182 15 07

# Illustration



**Scale drawing** 





#### **Attenuation characteristic**



You can find the item description and assembly instruction on the next page.

# **Technical data**

### **Common values**

Connector Design Connector locking system Termination Wire gauge (mm) Wire gauge (AWG) Cable outlet Upper temperature Lower temperature Female cable connector screw Solder 0.75 mm<sup>2</sup> 20 4 - 6 mm 95 °C -40 °C

## **Electrical values**

Rated voltage Rated impulse voltage Pollution degree Overvoltage category Material group Rated current (40°C) Volume resistivity EMV compliance Degree of protection Mechanical operation

## Material

Material of contact Contact plating Material of contact body Material of housing  $\begin{array}{l} 60 \text{ V} \\ 500 \text{ V} \\ 1 \\ \text{I} \\ \text{III} \\ 5 \t