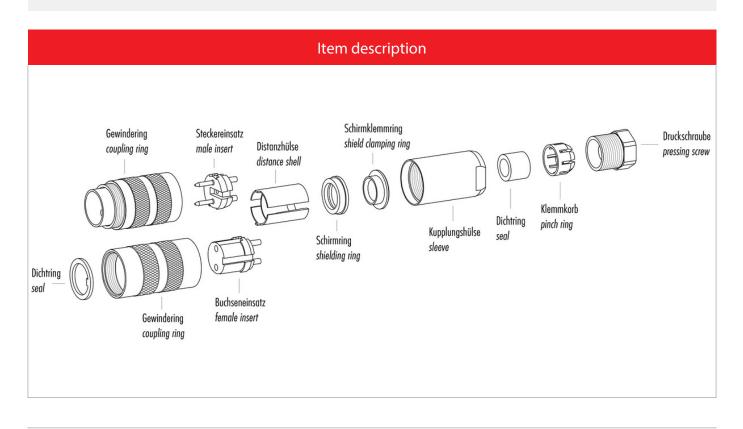

### Installation instructions / Mounting cutout

#### **Gerade Version**

#### (Ausführung mit Schirmklemmring)

- Druckschraube, Klemmkorb, Dichtung, Distanzhülse und ersten Schirmklemmring auffädeln.
- 2. Litzen abisolieren, Schirm aufweiten und zweiten Schirmklemmring auffädeln.
- Litzen anlöten, Distanzhülse montieren, die beiden Klemmringe mit dem Schirm zusammenschieben und überstehenden Schirm abschneiden.
- 4. Übrige Teile gemäß Darstellung montieren.

#### Straight version

(Version with shield clamping ring)

- 1. Bead pressing screw, pinch ring, seal, distance shell and first shield clamping ring on cable.
- 2. Strip wires, widen shield and bead second shield clamping ring.
- Solder wires, snap distance shell, push the two shield clamping rings together and cutt off projecting shielding braid.
- 4. Assemble remaining parts according to picture.