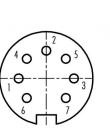

## Product sheet Miniature connector

**Contact Arrangement** 

Product

Pole

Contacts: 7 DIN, Female cable connector with shielding ring, shieldable, cable outlet 4 – 6 mm, with UL approval 7 DIN

Area Article number M16 IP67 Series 423 99 5182 15 07

# Product sheet Miniature connector

Product

Pole

Contacts: 7 DIN, Female cable connector with shielding ring, shieldable, cable outlet 4 – 6 mm, with UL approval 7 DIN

Area Article number M16 IP67 Series 423 99 5182 15 07