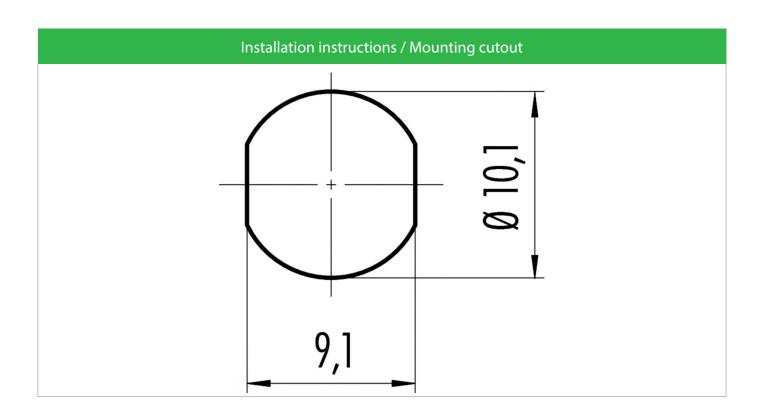

## Installation instructions / Mounting cutout

- 1. Abmanteln auf L = 9mm. Ummantelung abstreifen.
- Ummantelung absterlen.

  2. Dichtring inkenmvorrichtung montieren.
  Druckschraube und Verriegelungseinheit auf Kabel
  auffädeln.

  3. Litzen abisolieren (I = 3mm) und verzinnen.

- Litzen absolieren (i 3mm) und verzinnen.
   Einsätze anlöten.
   Verriegelungseinheit orientiert, Pfeilrichtung beachten, aufschieben und aufschrauben.
   Druckschraube aufschieben und vor dem Festziehen
- an Schlüsselfläche kontern.

(Bei Demontage zuerst Druckschraube öffnen)

- Strip to 9mm length and remove cable jacket.
   Mount sealing ring to clamp device to cable
- Bead pressing screw and clamp device.

  3. Strip the insulation off the wires (I = 3mm)
- and tin them. Solder wires to solder cups.
- Soluter whee so soluter cups.
   Align locking unit, bear in mind direction of arrow, push forward and screw tightly.
   Push pressing screw forward and secure them at flats.

(Before unmounting first open pressing screw.)