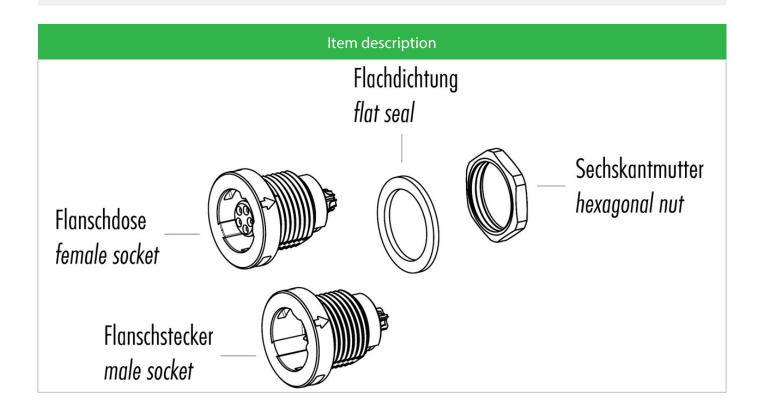

# Illustration

You can find the item description and assembly instruction on the next page.