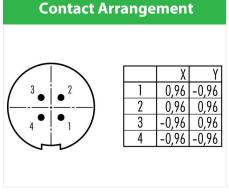

### **Material**

Material of contactCuZn (Brass)Contact platingAu (Gold)Material of contact bodyPAMaterial of housingPA

Contacts: 4, male panel mount connector