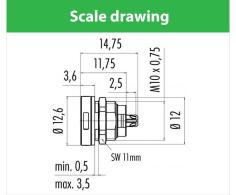

### **Common values**

Connector Design Connector locking system Termination Wire gauge (mm) Wire gauge (AWG) Upper temperature Lower temperature Male panel mount connector Micro Push-Pull Solder 0.14 mm<sup>2</sup> 26 80 °C

### **Material**

Material of contactCuZn (Brass)Contact platingAu (Gold)Material of contact bodyPAMaterial of housingPA

Contacts: 4, male panel mount connector