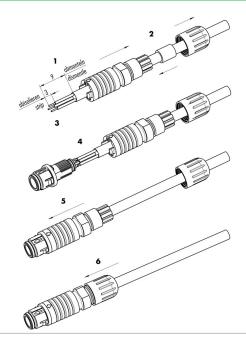

## Installation instructions / Mounting cutout

- 1. Abmanteln auf L = 9mm. Ummantelung abstreifen.
- Ummantelung absterlen.

  2. Dichtring inkenmvorrichtung montieren.
  Druckschraube und Verriegelungseinheit auf Kabel
  auffädeln.

  3. Litzen abisolieren (I = 3mm) und verzinnen.

- Litzen absolieren (i 3mm) und verzinnen.
   Einsätze anlöten.
   Verriegelungseinheit orientiert, Pfeilrichtung beachten, aufschieben und aufschrauben.
   Druckschraube aufschieben und vor dem Festziehen
- an Schlüsselfläche kontern.

(Bei Demontage zuerst Druckschraube öffnen)

- Strip to 9mm length and remove cable jacket.
   Mount sealing ring to clamp device to cable
- Bead pressing screw and clamp device.

  3. Strip the insulation off the wires (I = 3mm)
- and tin them. Solder wires to solder cups.
- Soluter whee so soluter cups.
   Align locking unit, bear in mind direction of arrow, push forward and screw tightly.
   Push pressing screw forward and secure them at flats.

(Before unmounting first open pressing screw.)