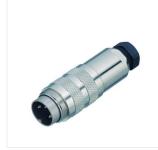

## Miniature connector

Product

Contacts: 7, Cable plug connector with cable clamp, shieldable, cable outlet 4 – 6 mm, with UL approval

**able, cable outlet 4 – 6** Article number

M16 IP67 Series 423 99 5125 09 07

# Miniature connector

Product Contacts: 7, Cable plug connector with cable clamp, shieldable, cable outlet 4 – 6

mm, with UL approval

Pole 7

Area Article number M16 IP67 Series 423 99 5125 09 07