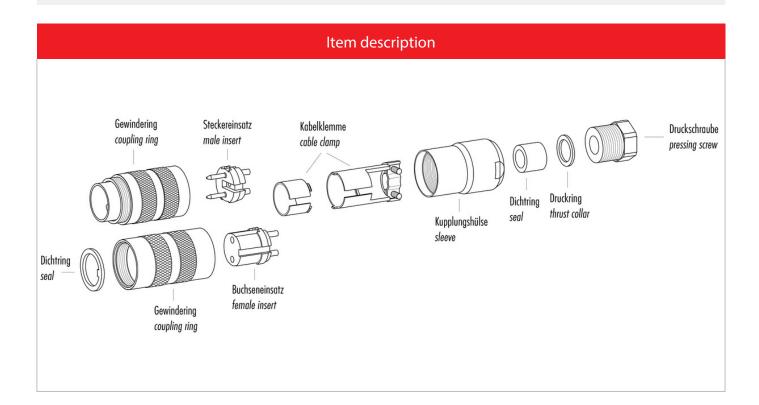

#### **Attenuation characteristic**

You can find the item description and assembly instruction on the next page.