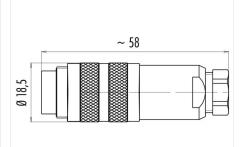

#### **Product sheet**

## Miniature connector



Product

Contacts: 7, Cable plug connector with cable clamp, shieldable, cable outlet 4 – 6 mm, with UL approval

**able, cable outlet 4 – 6** Article number

M16 IP67 Series 423 99 5125 09 07

Pole

7

# Illustration



## **Scale drawing**

Area



## **Contact Arrangement**



|   | X     | Y     |
|---|-------|-------|
| 1 | -1,75 | -3,03 |
| 2 | -3,50 | 0,00  |
| 3 | -1,75 | 3,03  |
| 4 | 1,75  | 3,03  |
| 5 | 3,50  | 0,00  |
| 6 | 1,75  | -3,03 |
| 7 | 0,00  | 0,00  |
|   |       |       |

#### **Attenuation characteristic**



You can find the item description and assembly instruction on the next page.

# **Technical data**

#### **Common values**

Connector Design Connector locking system Termination Wire gauge (mm) Wire gauge (AWG) Cable outlet Upper temperature Lower temperature Cable plug connector screw Solder 0.75 mm<sup>2</sup> 20 4 - 6 mm 95 °C

-40 °C

### **Electrical values**

Rated voltage 125 V Rated impulse voltage 800 V Pollution degree Overvoltage category Material group Ш Rated current (40°C) 5 A Volume resis