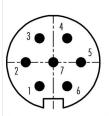

## **Contact Arrangement**

|   | X     | Y     |
|---|-------|-------|
| 1 | -1,75 | -3,03 |
| 2 | -3,50 | 0,00  |
| 3 | -1,75 | 3,03  |
| 4 | 1,75  | 3,03  |
| 5 | 3,50  | 0,00  |
| 6 | 1,75  | -3,03 |
| 7 | 0,00  | 0,00  |
|   |       |       |