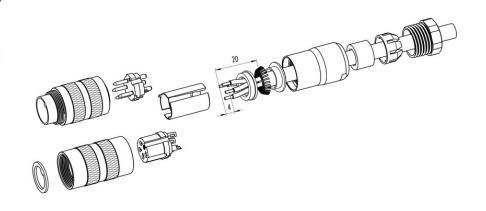

## Installation instructions / Mounting cutout

### Straight version

(Version with shield clamping ring)

- 1. Bead pressing screw, pinch ring, seal, distance shell and first shield clamping ring on cable.
- 2. Strip wires, widen shield and bead second shield clamping ring.
- Solder wires, snap distance shell, push the two shield clamping rings together and cutt off projecting shielding braid.
- 4. Assemble remaining parts according to picture.