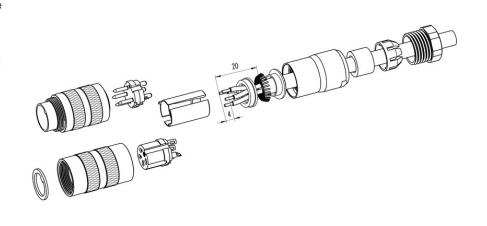

# Installation instructions / Mounting cutout

### **Gerade Version**

(Ausführung mit Schirmklemmring)

- Druckschraube, Klemmkorb, Dichtung, Distanzhülse und ersten Schirmklemmring auffädeln.
- 2. Litzen abisolieren, Schirm aufweiten und zweiten Schirmklemmring auffädeln.
- Litzen anlöten, Distanzhülse montieren, die beiden Klemmringe mit dem Schirm zusammenschieben und überstehenden Schirm abschneiden.
- 4. Übrige Teile gemäß Darstellung montieren.

## Straight version

(Version with shield clamping ring)

- 1. Bead pressing screw, pinch ring, seal, distance shell and first shield clamping ring on cable.
- 2. Strip wires, widen shield and bead second shield clamping ring.
- Solder wires, snap distance shell, push the two shield clamping rings together and cutt off projecting shielding braid.
- 4. Assemble remaining parts according to picture.