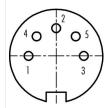

## **Contact Arrangement**

|   | χ     | Υ    |
|---|-------|------|
| 1 | -3,50 | 0,00 |
| 2 | 0,00  | 3,50 |
| 3 | 3,50  | 0,00 |
| 4 | -2,47 | 2,47 |
| 5 | 2,47  | 2,47 |