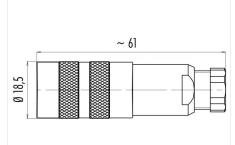

#### **Product sheet**

# Miniature connector



Product Contacts: 5 Stereo, Female cable connector with shielding ring, shieldable,

cable outlet 4 – 6 mm, with UL approval

Pole 5 Stereo

Area Article number M16 IP67 Series 423 99 5118 15 05

### Illustration



# Scale drawing



## **Contact Arrangement**



|   | χ     | Υ    |
|---|-------|------|
| 1 | -3,50 | 0,00 |
| 2 | 0,00  | 3,50 |
| 3 | 3,50  | 0,00 |
| 4 | -2,47 | 2,47 |
| 5 | 2,47  | 2,47 |

### **Attenuation characteristic**



You can find the item description and assembly instruction on the next page.

# **Technical data**

#### **Common values**

Connector Design Connector locking system Termination Wire gauge (mm) Wire gauge (AWG) Cable outlet Upper temperature Lower temperature Female cable connector screw Solder 0.75 mm<sup>2</sup> 20 4 - 6 mm 95 °C -40 °C

## **Electrical values**

Rated voltage 60 V Rated impulse voltage 500 V Pollution degree Overvoltage category Material group Ш Rated current (40°C) 6 A Volume resistivity  $\leq 5~m\Omega$ EMV compliance shielded Degree of protection Mecha