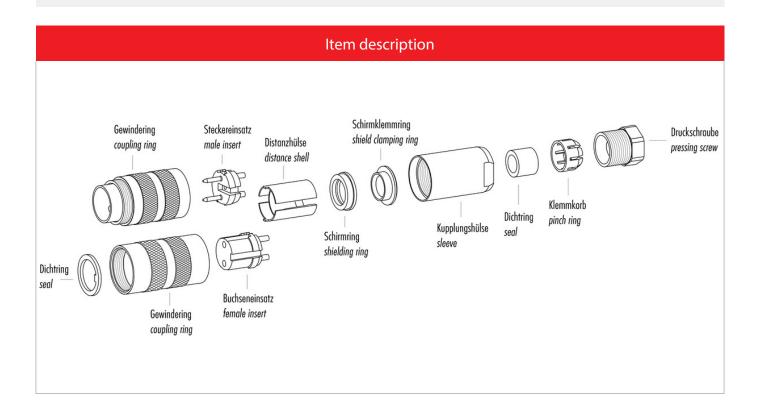

# Installation instructions / Mounting cutout

### **Gerade Version**

(Ausführung mit Schirmklemmring)

- Druckschraube, Klemmkorb, Dichtung, Distanzhülse und ersten Schirmklemmring auffädeln.
- 2. Litzen abisolieren, Schirm aufweiten und zweiten Schirmklemmring auffädeln.
- Litzen anlöten, Distanzhülse montieren, die beiden Klemmringe mit dem Schirm zusammenschieben und überstehenden Schirm abschneiden.
- 4. Übrige Teile gemäß Darstellung montieren.

## Straight version

(Version with shield clamping ring)

- 1. Bead pressing screw, pinch ring, seal, distance shell and first shield clamping ring on cable.
- 2. Strip wires, widen shield and bead second shield clamping ring.
- Solder wires, snap distance shell, push the two shield clamping rings together and cutt off projecting shielding braid.
- 4. Assemble remaining parts according to picture.