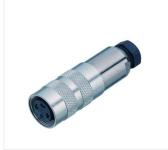

### Illustration

# Miniature connector

Product Contacts: 5 Stereo, Female cable connector with shielding ring, shieldable,

cable outlet 4 – 6 mm, with UL approval

Pole 5 Stereo

Area Article number M16 IP67 Series 423 99 5118 15 05