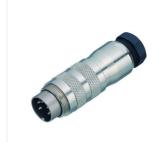

# Miniature connector

Product Contacts: 5 Stereo, Cable plug connector
with cable clamp shieldable cable outle

with cable clamp, shieldable, cable outlet

6 - 8 mm, with UL approval

Pole 5 Stereo

Area **M16 IP67 Series 423** Article number **99 5617 09 05** 

## Illustration