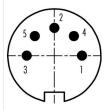

## **Contact Arrangement**

|   | X     | Υ    |
|---|-------|------|
| 1 | 3,50  | 0,00 |
| 2 | 0,00  | 3,50 |
| 3 | -3,50 | 0,00 |
| 4 | 2,47  | 2,47 |
| 5 | -2,47 | 2,47 |