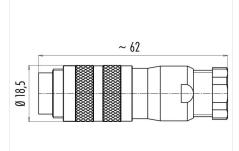

#### **Product sheet**

# Miniature connector



Product Contacts: 5 Stereo, Cable plug connector
with cable clamp shieldable cable outle

with cable clamp, shieldable, cable outlet

6 - 8 mm, with UL approval

Pole 5 Stereo

Area **M16 IP67 Series 423** Article number **99 5617 09 05** 

## Illustration



# **Scale drawing**



## **Contact Arrangement**



|   | X     | Υ    |
|---|-------|------|
| 1 | 3,50  | 0,00 |
| 2 | 0,00  | 3,50 |
| 3 | -3,50 | 0,00 |
| 4 | 2,47  | 2,47 |
| 5 | -2,47 | 2,47 |

#### **Attenuation characteristic**



You can find the item description and assembly instruction on the next page.

# **Technical data**

#### **Common values**

Connector Design Connector locking system Termination Wire gauge (mm) Wire gauge (AWG) Cable outlet Upper temperature Lower temperature Cable plug connector screw Solder 0.75 mm<sup>2</sup> 20 6 - 7.8 mm 95 °C -40 °C

## **Electrical values**

Rated voltage 60 V Rated impulse voltage 500 V Pollution degree Overvoltage category Material group Ш Rated current (40°C) 6 A Volume resistivity  $\leq$  3 m $\Omega$ EMV compliance shielded Degree of protection