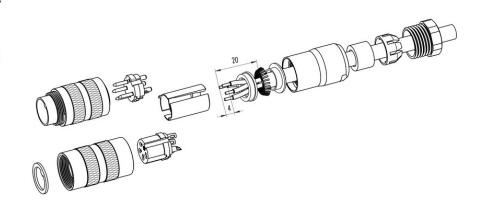

*

(Ausführung mit Schirmklemmring)

- 1. Druckschraube, Klemmkorb, Dichtung, Distanzhülse und ersten Schirmklemmring auffädeln.
- 2. Litzen abisolieren, Schirm aufweiten und zweiten Schirmklemmring auffädeln.
- 3. Litzen anlöten, Distanzhülse montieren, die beiden Klemmringe mit dem Schirm zusammenschieben und überstehenden Schirm abschneiden.
- 4. Übrige Teile gemäß Darstellung montieren.

## Straight version

(Version with shield clamping ring)

- 1. Bead pressing screw, pinch ring, seal, distance shell and first shield clamping ring on cable.
- 2. Strip wires, widen shield and bead second shield clamping ring.
- 3. Solder wires, snap distance shell, push the two shield clamping rings together and cutt off projecting shielding braid.
- 4. Assemble remaining parts according to picture.