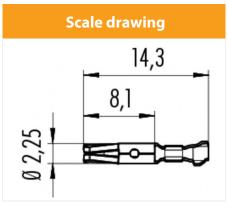

Product Series 423/723/425, 581/680/682 - Socket contact strip 200 each: Contact Ø 1.5 mm, insulation Ø 1.0 - 2.0 mm, cross-section:

0.35 - 0.5 mm<sup>2</sup>; Conductor cross-section 0.35 mm<sup>2</sup> (AWG 22): Crimping dimensions (guide value): 0.93 - 1.1 mm, crimping