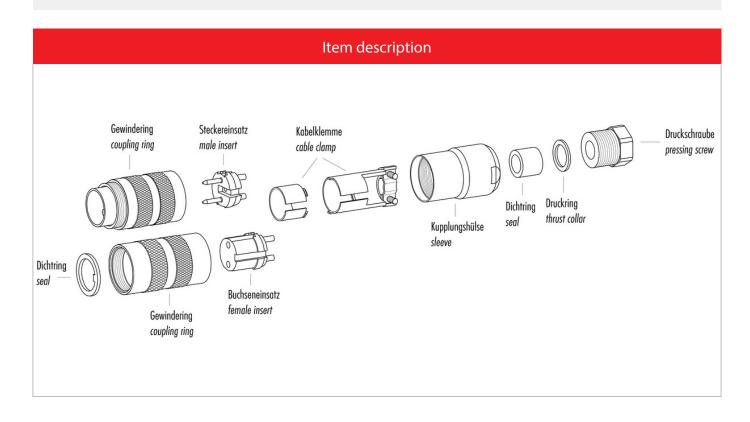

**Attenuation characteristic** 

You can find the item description and assembly instruction on the next page.

### Installation instructions / Mounting cutout

#### **Gerade Version**

#### (Ausführung mit Schirmklemmring)

- Druckschraube, Klemmkorb, Dichtung, Distanzhülse und ersten Schirmklemmring auffädeln.
- 2. Litzen abisolieren, Schirm aufweiten und zweiten Schirmklemmring auffädeln.
- Litzen anlöten, Distanzhülse montieren, die beiden Klemmringe mit dem Schirm zusammenschieben und überstehenden Schirm abschneiden.
- 4. Übrige Teile gemäß Darstellung montieren.

#### Straight version

(Version with shield clamping ring)

- 1. Bead pressing screw, pinch ring, seal, distance shell and first shield clamping ring on cable.
- 2. Strip wires, widen shield and bead second shield clamping ring.
- Solder wires, snap distance shell, push the two shield clamping rings together and cutt off projecting shielding braid.
- 4. Assemble remaining parts according to picture.