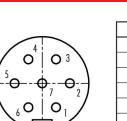

**Contact Arrangement** 

|   | Х     | Y     |
|---|-------|-------|
| 1 | 1,75  | -3,03 |
| 2 | 3,50  | 0,00  |
| 3 | 1,75  | 3,03  |
| 4 | -1,75 | 3,03  |
| 5 | -3,50 | 0,00  |
| 6 | -1,75 | -3,03 |
| 7 | 0,00  | 0,00  |