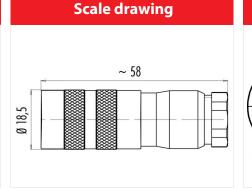

## Product sheet Miniature connector

Product

Pole

Contacts: 7, Female cable connector with cable clamp, shieldable, cable outlet 6 - 8 mm, with UL approval 7

Area Article number M16 IP67 Series 423 99 5626 00 07