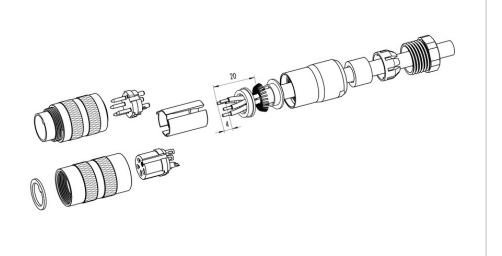

### **Gerade Version**

#### (Ausführung mit Schirmklemmring)

- Druckschraube, Klemmkorb, Dichtung, Distanzhülse und ersten Schirmklemmring auffädeln.
- 2. Litzen abisolieren, Schirm aufweiten und zweiten Schirmklemmring auffädeln.
- Litzen anlöten, Distanzhülse montieren, die beiden Klemmringe mit dem Schirm zusammenschieben und überstehenden Schirm abschneiden.
- 4. Übrige Teile gemäß Darstellung montieren.

#### Straight version

(Version with shield clamping ring)

- 1. Bead pressing screw, pinch ring, seal, distance shell and first shield clamping ring on cable.
- 2. Strip wires, widen shield and bead second shield clamping ring.
- Solder wires, snap distance shell, push the two shield clamping rings together and cutt off projecting shielding braid.
- 4. Assemble remaining parts according to picture.