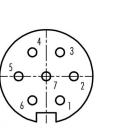

## Product sheet Miniature connector

**Contact Arrangement** 

Product

Pole

Contacts: 7, Female cable connector with cable clamp, shieldable, cable outlet 4 – 6 mm

Area Article number M16 IP67 Series 423 99 5126 09 07

Contacts: 7, Female cable connector with cable clamp, shieldable, cable outlet 4– 6 mm, gold plated contacts, with UL approval