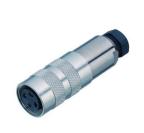

## Product sheet Miniature connector

**Contact Arrangement** 

Product

Pole

Contacts: 7, Female cable connector with cable clamp, shieldable, cable outlet 4 – 6 mm

Area Article number M16 IP67 Series 423 99 5126 09 07

Contacts: 7, Female cable connector with cable clamp, shieldable, cable outlet 4– 6 mm, gold plated contacts, with UL approval