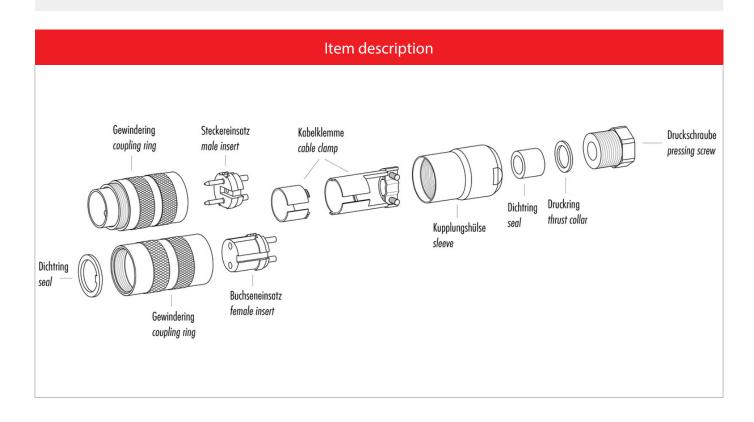

Illustration

7

**Scale drawing** 

**Attenuation characteristic** 

You can find the item description and assembly instruction on the next page.

Contacts: 7, Female cable connector with cable clamp, shieldable, cable outlet 4– 6 mm, gold plated contacts, with UL approval

## Product sheet Miniature connector

Product

Pole

cable

7

Contacts: 7, Female cable connector with cable clamp, shieldable, cable outlet 4 – 6 mm

Area Article number M16 IP67 Series 423 99 5126 09 07