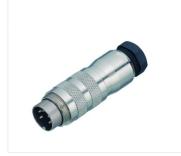

# Miniature connector

Product Conta

Contacts: 5, Cable plug connector with shielding ring, shieldable, cable outlet 6 - 8

mm, with UL approval

Pole

Area Article number M16 IP67 Series 423 99 5613 15 05

#### **Material**

Material of contactCuZnContact platingAg (SiMaterial of contact bodyPBT (UMaterial of housingCuZn

CuZn (Brass) Ag (Silver) PBT (UL 94 V-0) CuZn (Brass nickel-plated)

Contacts: 5, Cable plug connector with shielding ring, shieldable, cable outlet 6 - 8 mm, silver plated contacts, with UL approval