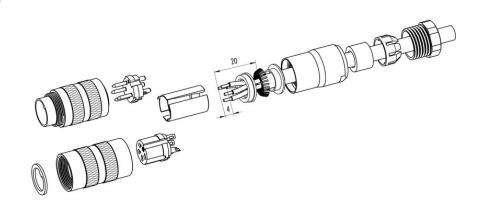

### **Gerade Version**

(Ausführung mit Schirmklemmring)

- Druckschraube, Klemmkorb, Dichtung, Distanzhülse und ersten Schirmklemmring auffädeln.
- 2. Litzen abisolieren, Schirm aufweiten und zweiten Schirmklemmring auffädeln.
- Litzen anlöten, Distanzhülse montieren, die beiden Klemmringe mit dem Schirm zusammenschieben und überstehenden Schirm abschneiden.
- 4. Übrige Teile gemäß Darstellung montieren.

## Straight version

(Version with shield clamping ring)

- 1. Bead pressing screw, pinch ring, seal, distance shell and first shield clamping ring on cable.
- 2. Strip wires, widen shield and bead second shield clamping ring.
- Solder wires, snap distance shell, push the two shield clamping rings together and cutt off projecting shielding braid.
- 4. Assemble remaining parts according to picture.