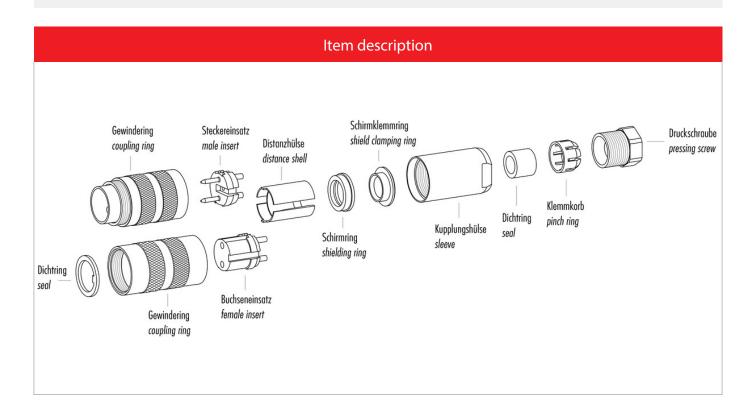

### **Gerade Version**

(Ausführung mit Schirmklemmring)

- Druckschraube, Klemmkorb, Dichtung, Distanzhülse und ersten Schirmklemmring auffädeln.
- 2. Litzen abisolieren, Schirm aufweiten und zweiten Schirmklemmring auffädeln.
- Litzen anlöten, Distanzhülse montieren, die beiden Klemmringe mit dem Schirm zusammenschieben und überstehenden Schirm abschneiden.
- 4. Übrige Teile gemäß Darstellung montieren.

## Straight version

(Version with shield clamping ring)

- 1. Bead pressing screw, pinch ring, seal, distance shell and first shield clamping ring on cable.
- 2. Strip wires, widen shield and bead second shield clamping ring.
- Solder wires, snap distance shell, push the two shield clamping rings together and cutt off projecting shielding braid.
- 4. Assemble remaining parts according to picture.