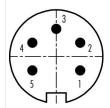

## **Contact Arrangement**

|   | χ     | Υ     |
|---|-------|-------|
| 1 | 3,03  | -1,75 |
| 2 | 3,03  | 1,75  |
| 3 | 0,00  | 3,50  |
| 4 | -3,03 | 1,75  |
| 5 | -3,03 | -1,75 |