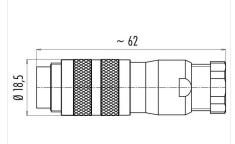

#### **Product sheet**

# Miniature connector



Product Conta

Contacts: 5, Cable plug connector with shielding ring, shieldable, cable outlet 6 - 8

mm, with UL approval

Pole

Area Article number M16 IP67 Series 423 99 5613 15 05

### Illustration



# Scale drawing



## **Contact Arrangement**



|   | χ     | Υ     |
|---|-------|-------|
| 1 | 3,03  | -1,75 |
| 2 | 3,03  | 1,75  |
| 3 | 0,00  | 3,50  |
| 4 | -3,03 | 1,75  |
| 5 | -3,03 | -1,75 |

### **Attenuation characteristic**



You can find the item description and assembly instruction on the next page.

# **Technical data**

#### **Common values**

Connector Design Connector locking system Termination Wire gauge (mm) Wire gauge (AWG) Cable outlet Upper temperature Lower temperature Cable plug connector screw Solder 0.75 mm<sup>2</sup> 20 6 - 7.8 mm 95 °C -40 °C

## **Electrical values**

Rated voltage 250 V Rated impulse voltage 1500 V Pollution degree Overvoltage category Material group Ш Rated current (40°C) 6 A Volume resistivity  $\leq 5~m\Omega$ EMV compliance shielded Degree of protect