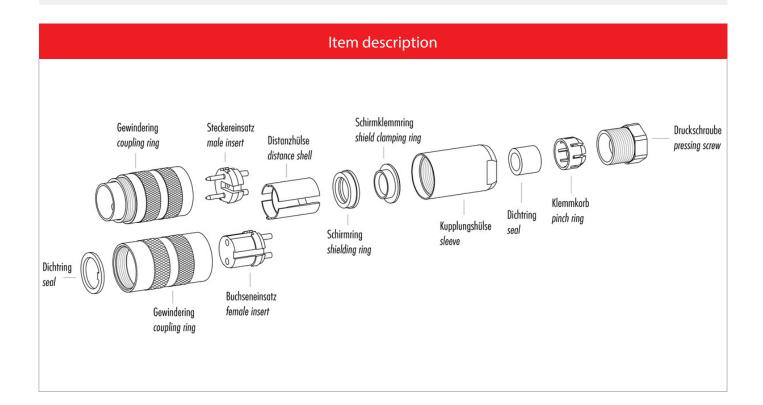

#### Illustration

#### **Gerade Version**

(Ausführung mit Schirmklemmring)

- Druckschraube, Klemmkorb, Dichtung, Distanzhülse und ersten Schirmklemmring auffädeln.
- 2. Litzen abisolieren, Schirm aufweiten und zweiten Schirmklemmring auffädeln.
- Litzen anlöten, Distanzhülse montieren, die beiden Klemmringe mit dem Schirm zusammenschieben und überstehenden Schirm abschneiden.
- 4. Übrige Teile gemäß Darstellung montieren.

### Straight version

(Version with shield clamping ring)

- 1. Bead pressing screw, pinch ring, seal, distance shell and first shield clamping ring on cable.
- 2. Strip wires, widen shield and bead second shield clamping ring.
- Solder wires, snap distance shell, push the two shield clamping rings together and cutt off projecting shielding braid.
- 4. Assemble remaining parts according to picture.