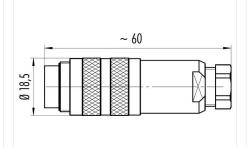

#### **Product sheet**

# Miniature connector



Product Contacts: 6 DIN, Cable plug connector with

shielding ring, shieldable, cable outlet 4-6

mm, with UL approval

Pole

M16 IP67 Series 423 Article number 99 5121 15 06

#### Illustration



## **Scale drawing**

Area



## **Contact Arrangement**



weiß/white

braun/brown blau/blue schwarz/black

grau/grey grün/green

# **Attenuation characteristic**



You can find the item description and assembly instruction on the next page.

# **Technical data**

### **Common values**

Connector Design Connector locking system Termination Wire gauge (mm) Wire gauge (AWG) Cable outlet Upper temperature Lower temperature

Cable plug connector screw Solder 0.75 mm<sup>2</sup> 20 4 - 6 mm 95 °C -40 °C

### **Electrical values**

Rated voltage 250 V Rated impulse voltage 1500 V Pollution degree Overvoltage category Material group Ш Rated current (40°C) 5 A Volume resistivity  $\leq 5~m\Omega$ EMV compliance shielded Degree of protection Mechanical operation > 500 mating cycles

#### **Material**

Material of contact Cu