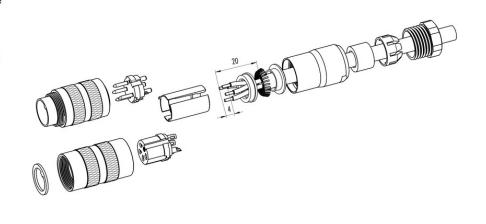

# Installation instructions / Mounting cutout

#### **Gerade Version**

(Ausführung mit Schirmklemmring)

- Druckschraube, Klemmkorb, Dichtung, Distanzhülse und ersten Schirmklemmring auffädeln.
- 2. Litzen abisolieren, Schirm aufweiten und zweiten Schirmklemmring auffädeln.
- Litzen anlöten, Distanzhülse montieren, die beiden Klemmringe mit dem Schirm zusammenschieben und überstehenden Schirm abschneiden.
- 4. Übrige Teile gemäß Darstellung montieren.

### Straight version

(Version with shield clamping ring)

- 1. Bead pressing screw, pinch ring, seal, distance shell and first shield clamping ring on cable.
- 2. Strip wires, widen shield and bead second shield clamping ring.
- Solder wires, snap distance shell, push the two shield clamping rings together and cutt off projecting shielding braid.
- 4. Assemble remaining parts according to picture.