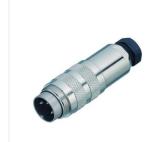

#### **Product sheet**

# Miniature connector



Product Contacts: 6 DIN, Cable plug connector with

shielding ring, shieldable, cable outlet 4-6

mm, with UL approval

Pole

M16 IP67 Series 423 Article number 99 5121 15 06

#### Illustration



## **Scale drawing**

Area



## **Contact Arrangement**



weiß/white

braun/brown blau/blue schwarz/black

grau/grey grün/green

# **Attenuation characteristic**



You can find the item description and assembly instruction on the next page.

# **Technical data**

### **Common values**

Connector Design Connector locking system Termination Wire gauge (mm) Wire gauge (AWG) Cable outlet Upper temperature Lower temperature

Cable plug connector screw Solder 0.75 mm<sup>2</sup> 20 4 - 6 mm 95 °C -40 °C

### **Electrical values**

Rated voltage 250 V Rated impulse voltage 1500 V Pollution degree Overvoltage category Material group Ш Rated current (40°C) 5 A Volume resistivity  $\leq 5~m\Omega$ EMV compliance shielded Degree of protection Mechanical operation > 500 mating cycles

#### **Mate