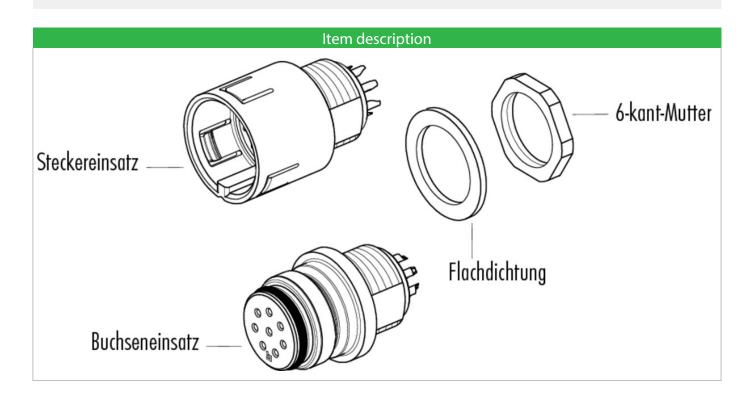

### You can find the item description and assembly instruction on the next page.