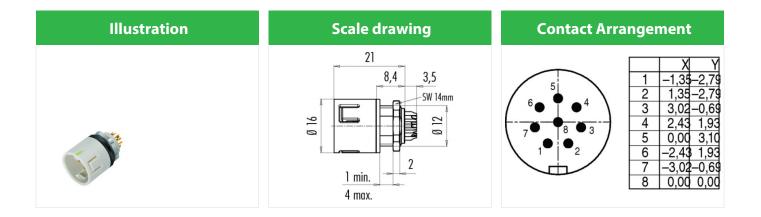

## **Product sheet** Connectors for medical applications

Product

Contacts: 8, Male panel mount connector, lightgrey, solder termination

Area Article number Snap-in IP67, miniature Series 99 9127 400 08

# **Product sheet** Connectors for medical applications

Product

Contacts: 8, Male panel mount connector, lightgrey, solder termination

Area Article number Snap-in IP67, miniature Series 99 9127 400 08