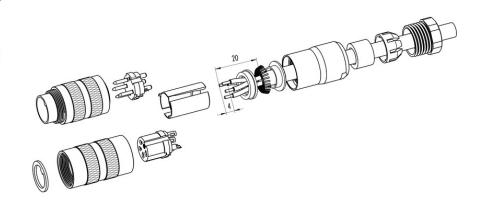

## Installation instructions / Mounting cutout

### Straight version

(Version with shield clamping ring)

- 1. Bead pressing screw, pinch ring, seal, distance shell and first shield clamping ring on cable.
- 2. Strip wires, widen shield and bead second shield clamping ring.
- Solder wires, snap distance shell, push the two shield clamping rings together and cutt off projecting shielding braid.
- 4. Assemble remaining parts according to picture.