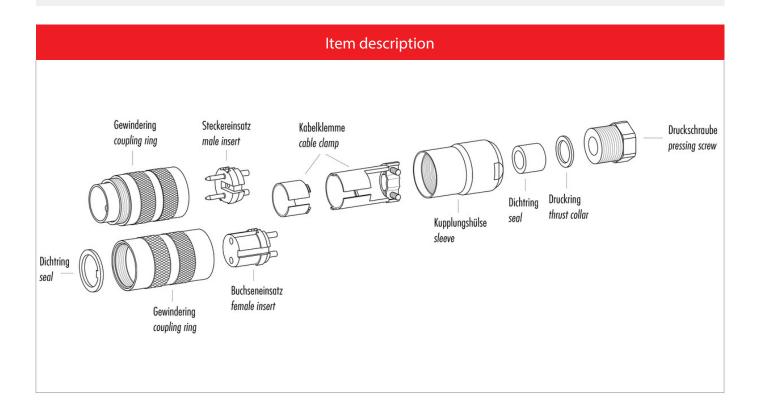

#### Illustration

#### **Material**

 Material of contact
 CuSn (Bronze)

 Contact plating
 Au (Gold)

 Material of contact body
 PBT (UL 94 V-0)

 Material of housing
 CuZn (Brass nickel-plated)

Contacts: 19, Female cable connector with cable clamp, shieldable, cable outlet 6-8 mm, gold plated contacts, with UL approval