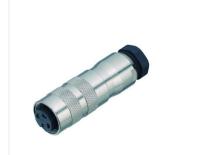

### Miniature connector

Product Contacts: 19, Female cable connector with

cable clamp, shieldable, cable outlet 6 - 8

mm, with UL approval

Pole

Area **M16 IP67 Series 423** Article number **99 5662 00 19** 

#### Illustration