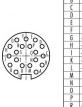

#### **Product sheet**

### Miniature connector



Product Contacts: 19, Female cable connector with

cable clamp, shieldable, cable outlet 6 - 8

mm, with UL approval

Pole

Area **M16 IP67 Series 423** Article number **99 5662 00 19** 

#### Illustration



## Scale drawing



### **Contact Arrangement**



### **Attenuation characteristic**



You can find the item description and assembly instruction on the next page.

# **Technical data**

#### **Common values**

Connector Design Connector locking system Termination Wire gauge (mm) Wire gauge (AWG) Cable outlet Upper temperature Lower temperature Female cable connector screw Solder 0.25 mm<sup>2</sup> 24 6 - 7.8 mm 95 °C -40 °C

### **Electrical values**

Rated voltage 60 V Rated impulse voltage 500 V Pollution degree Overvoltage category Material group Ш Rated current (40°C) 3 A Volume resistivity  $\leq$  3 m $\Omega$ EMV compliance shielded Degree of protection Mechanical operation > 500 mating cycles

#### **Material**

 Material of contact
 CuSn (Bronze)

 Contact plating
 Au (Gold)

 Material of contact body
 PBT (UL 94 V-0)

 Mate