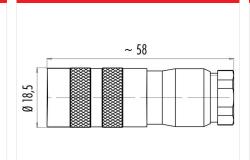

#### **Product sheet**

### Miniature connector



Product Contacts: 19, Female cable connector with

cable clamp, shieldable, cable outlet 6 - 8

mm, with UL approval

Pole

Area **M16 IP67 Series 423** Article number **99 5662 00 19** 

#### Illustration



## Scale drawing



### **Contact Arrangement**



### **Attenuation characteristic**



You can find the item description and assembly instruction on the next page.

# **Technical data**

#### **Common values**

Connector Design Connector locking system Termination Wire gauge (mm) Wire gauge (AWG) Cable outlet Upper temperature Lower temperature Female cable connector screw Solder 0.25 mm<sup>2</sup> 24 6 - 7.8 mm 95 °C -40 °C

### **Electrical values**

Rated voltage 60 V Rated impulse voltage 500 V Pollution degree Overvoltage category Material group Ш Rated current (40°C) 3 A Volume resistivity  $\leq$  3 m $\Omega$ EMV compliance shielded Degree of protection Mechanical operation > 500 mating cycles

#### **Material**

 Material of contact
 CuSn (Bronze)

 Contact plating
 Au (Gold)

 Material of conta