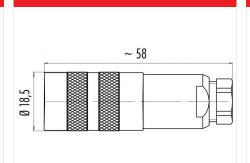

#### **Product sheet**

### Miniature connector



Product Contacts: 24, Female cable connector with

cable clamp, shieldable, cable outlet 4 – 6

mm, with UL approval

Pole 2

Area **M16 IP67 Series 423** Article number **99 5496 00 24** 

## Illustration



### **Scale drawing**



### **Contact Arrangement**



#### **Attenuation characteristic**



You can find the item description and assembly instruction on the next page.

# **Technical data**

#### **Common values**

Connector Design Connector locking system Termination Wire gauge (mm) Wire gauge (AWG) Cable outlet Upper temperature Lower temperature Female cable connector screw Solder 0.14 mm<sup>2</sup> 26 4 - 6 mm 95 °C -40 °C

#### **Electrical values**

Rated voltage 60 V Rated impulse voltage 500 V Pollution degree Overvoltage category Material group Ш Rated current (40°C) 1 A Volume resistivity  $\leq$  3 m $\Omega$ EMV compliance shielded Degree of protection Mechanical operation > 500 mating cycles

#### **Material**

 Material of contact
 CuSn (Bronze)

 Contact plating
 Au (Gold)

 Material of conta