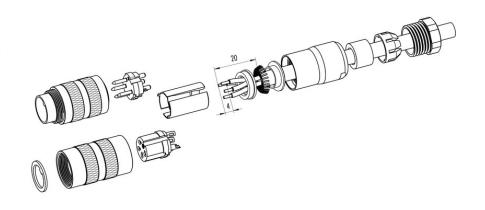

## Installation instructions / Mounting cutout

#### **Gerade Version**

(Ausführung mit Schirmklemmring)

- Druckschraube, Klemmkorb, Dichtung, Distanzhülse und ersten Schirmklemmring auffädeln.
- 2. Litzen abisolieren, Schirm aufweiten und zweiten Schirmklemmring auffädeln.
- Litzen anlöten, Distanzhülse montieren, die beiden Klemmringe mit dem Schirm zusammenschieben und überstehenden Schirm abschneiden.
- 4. Übrige Teile gemäß Darstellung montieren.

### Straight version

(Version with shield clamping ring)

- 1. Bead pressing screw, pinch ring, seal, distance shell and first shield clamping ring on cable.
- 2. Strip wires, widen shield and bead second shield clamping ring.
- Solder wires, snap distance shell, push the two shield clamping rings together and cutt off projecting shielding braid.
- 4. Assemble remaining parts according to picture.