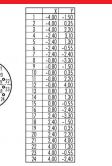

#### **Product sheet**

### Miniature connector



Product Contacts: 24, Female cable connector with

cable clamp, shieldable, cable outlet 4 – 6

mm, with UL approval

Pole 2

Area **M16 IP67 Series 423** Article number **99 5496 00 24** 

## Illustration



### **Scale drawing**



### **Contact Arrangement**



#### **Attenuation characteristic**



You can find the item description and assembly instruction on the next page.

# **Technical data**

#### **Common values**

Connector Design Connector locking system Termination Wire gauge (mm) Wire gauge (AWG) Cable outlet Upper temperature Lower temperature Female cable connector screw Solder 0.14 mm<sup>2</sup> 26 4 - 6 mm 95 °C -40 °C

#### **Electrical values**

Rated voltage 60 V Rated impulse voltage 500 V Pollution degree Overvoltage category Material group Ш Rated current (40°C) 1 A Volume resistivity  $\leq$  3 m $\Omega$ EMV compliance shielded Degree of protection Mechanical operation > 500 mating cycles

#### **Material**

 Material of contact
 CuSn (Bronze)

 Contact plating
 Au (Gold)

 Material of contact body
 PBT (UL 94 V-0)

 Mate