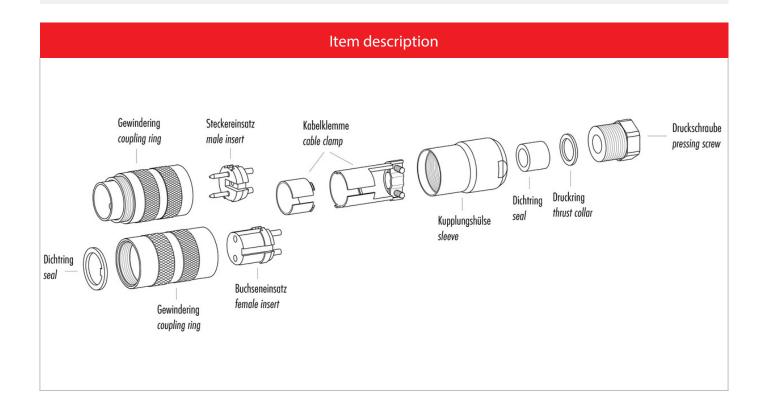

## Illustration

#### **Material**

 Material of contact
 CuSn (Bronze)

 Contact plating
 Au (Gold)

 Material of contact body
 PBT (UL 94 V-0)

 Material of housing
 CuZn (Brass nickel-plated)

Contacts: 24, Female cable connector with cable clamp, shieldable, cable outlet 4–6 mm, gold plated contacts, with UL approval